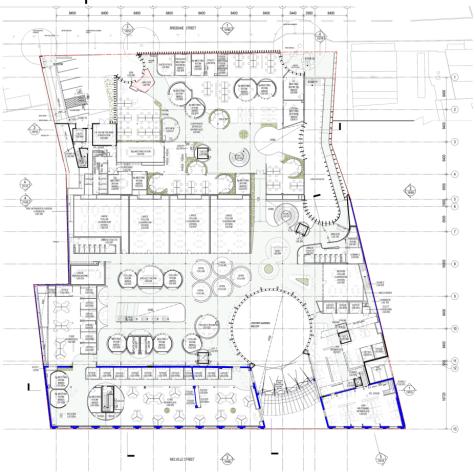

| 2  |  |
| 5.2.3 | 93 Princes Street, Sandy Bay - Partial Demolition, Alterations and Extension |                                                                                                                      |    |  |
|       | Α                                                                            | Deputation - Supporting Information - Deanne Lang                                                                    | 15 |  |



#### Site plan - Approved DA and Proposed DA



Site plan from endorsed documentation set - PLN-21-869

Site plan from proposed pedestrian bridge DA application set

### Through-block link



#### Accessibility - Site approaches



#### Overall Level 2 Plan - Approved DA



#### Overall Level 2 Plan - Proposed



#### Overall Level 1 Plan - Proposed



Proposed plans - Pedestrian Bridge BRISBANE STREET Views from within building Views from outside of building Security camera locations **WOODS BAGOT** 

#### View at base of landscaped terrace



#### View from within building



#### View from Brisbane Street



#### Proposed section



#### Landscape concept