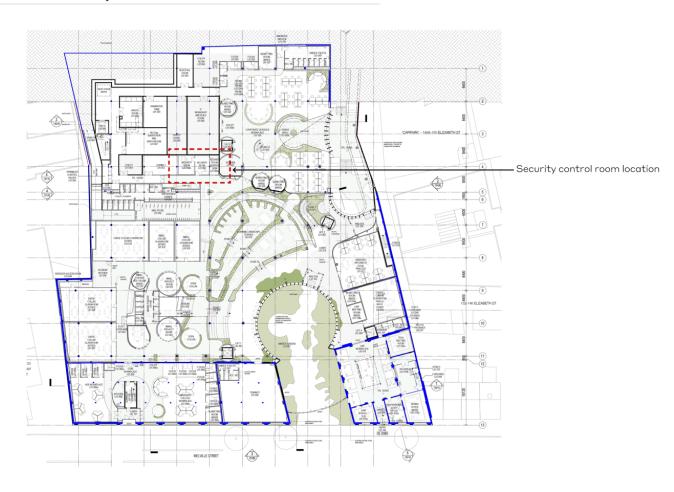

#### Overall Level 1 Plan - Proposed

Proposed plans - Pedestrian Bridge BRISBANE STREET Views from within building Views from outside of building Security camera locations **WOODS BAGOT** 