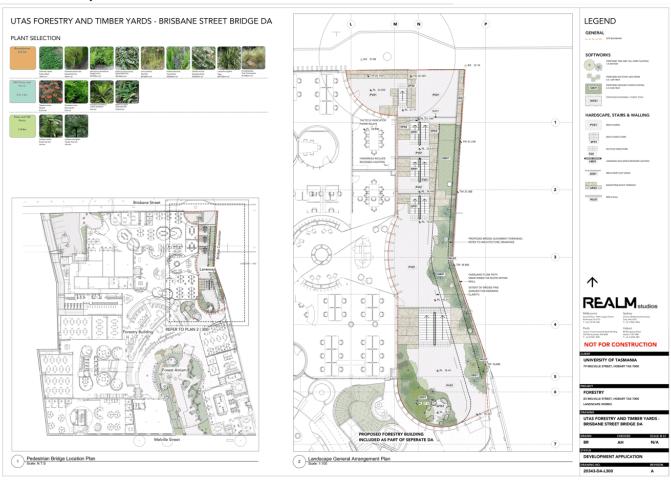

| Deputation - Supporting Information - Deanne Lang                                                                    | 15 |  |



#### Site plan - Approved DA and Proposed DA



Site plan from endorsed documentation set - PLN-21-869

Site plan from proposed pedestrian bridge DA application set

### Through-block link



#### Accessibility - Site approaches



#### Overall Level 2 Plan - Approved DA



#### Overall Level 2 Plan - Proposed



#### Overall Level 1 Plan - Proposed



Proposed plans - Pedestrian Bridge BRISBANE STREET Views from within building Views from outside of building Security camera locations **WOODS BAGOT** 

#### View at base of landscaped terrace



#### View from within building



#### View from Brisbane Street



#### Proposed section



#### Landscape concept