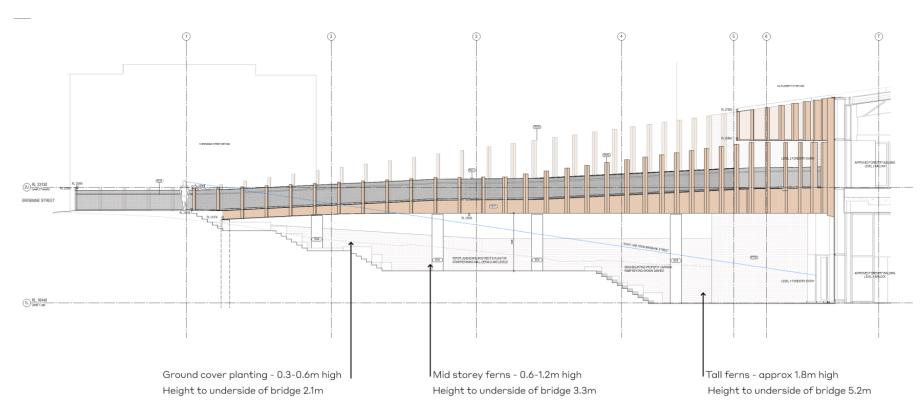

| Deputation - Supporting Information - Deanne Lang                                                                    | 15 |  |



#### Site plan - Approved DA and Proposed DA



Site plan from endorsed documentation set - PLN-21-869

Site plan from proposed pedestrian bridge DA application set

### Through-block link



#### Accessibility - Site approaches



#### Overall Level 2 Plan - Approved DA



#### Overall Level 2 Plan - Proposed



#### Overall Level 1 Plan - Proposed



Proposed plans - Pedestrian Bridge BRISBANE STREET Views from within building Views from outside of building Security camera locations **WOODS BAGOT** 

#### View at base of landscaped terrace



#### View from within building



#### View from Brisbane Street



#### Proposed section



#### Landscape concept