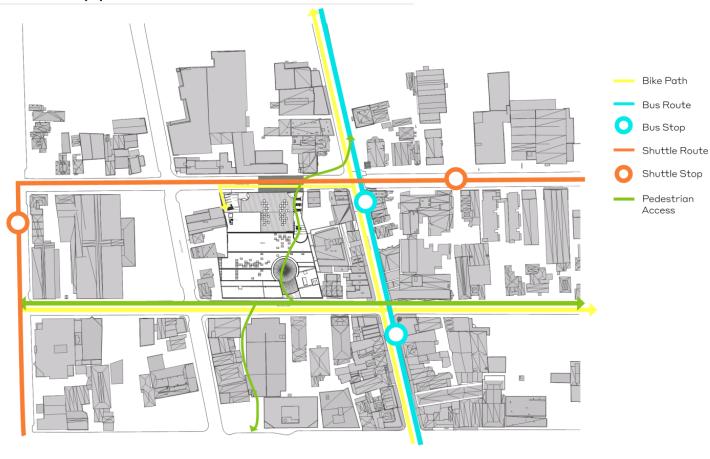

| Deputation Supporting Information - Frazer Read                                                                      | 2  |  |
| 5.2.3 | 93 Princes Street, Sandy Bay - Partial Demolition, Alterations and Extension |                                                                                                                      |    |  |
|       | Α                                                                            | Deputation - Supporting Information - Deanne Lang                                                                    | 15 |  |



#### Site plan - Approved DA and Proposed DA



Site plan from endorsed documentation set - PLN-21-869

Site plan from proposed pedestrian bridge DA application set

### Through-block link



#### Accessibility - Site approaches



#### Overall Level 2 Plan - Approved DA



#### Overall Level 2 Plan - Proposed



#### Overall Level 1 Plan - Proposed



Proposed plans - Pedestrian Bridge BRISBANE STREET Views from within building Views from outside of building Security camera locations **WOODS BAGOT** 

#### View at base of landscaped terrace



#### View from within building



#### View from Brisbane Street



#### Proposed section



#### Landscape concept