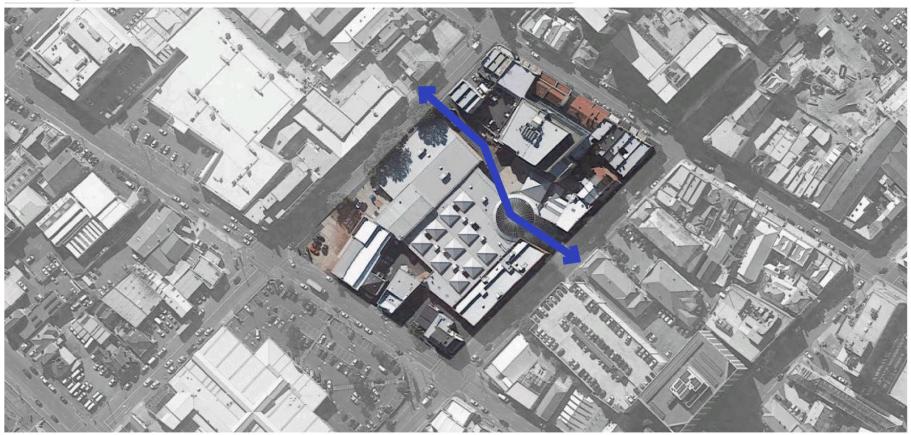

| Deputation Supporting Information - Frazer Read                                                                      | 2  |  |
| 5.2.3 | 93 Princes Street, Sandy Bay - Partial Demolition, Alterations and Extension |                                                                                                                      |    |  |
|       | Α                                                                            | Deputation - Supporting Information - Deanne Lang                                                                    | 15 |  |



#### Site plan - Approved DA and Proposed DA



Site plan from endorsed documentation set - PLN-21-869

Site plan from proposed pedestrian bridge DA application set

### Through-block link



#### Accessibility - Site approaches



#### Overall Level 2 Plan - Approved DA



#### Overall Level 2 Plan - Proposed



#### Overall Level 1 Plan - Proposed



Proposed plans - Pedestrian Bridge BRISBANE STREET Views from within building Views from outside of building Security camera locations **WOODS BAGOT** 

#### View at base of landscaped terrace



#### View from within building



#### View from Brisbane Street



#### Proposed section



#### Landscape concept