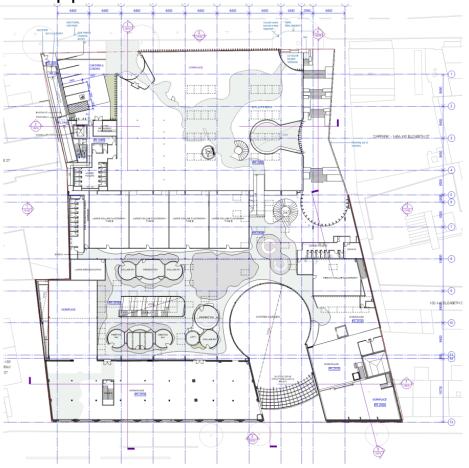

Frazer Read                                                                      | 2  |  |
| 5.2.3 | 93 Princes Street, Sandy Bay - Partial Demolition, Alterations and Extension |                                                                                                                      |    |  |
|       | Α                                                                            | Deputation - Supporting Information - Deanne Lang                                                                    | 15 |  |



#### Site plan - Approved DA and Proposed DA



Site plan from endorsed documentation set - PLN-21-869

Site plan from proposed pedestrian bridge DA application set

### Through-block link



#### Accessibility - Site approaches



#### Overall Level 2 Plan - Approved DA



#### Overall Level 2 Plan - Proposed



#### Overall Level 1 Plan - Proposed



Proposed plans - Pedestrian Bridge BRISBANE STREET Views from within building Views from outside of building Security camera locations **WOODS BAGOT** 

#### View at base of landscaped terrace



#### View from within building



#### View from Brisbane Street



#### Proposed section



#### Landscape concept