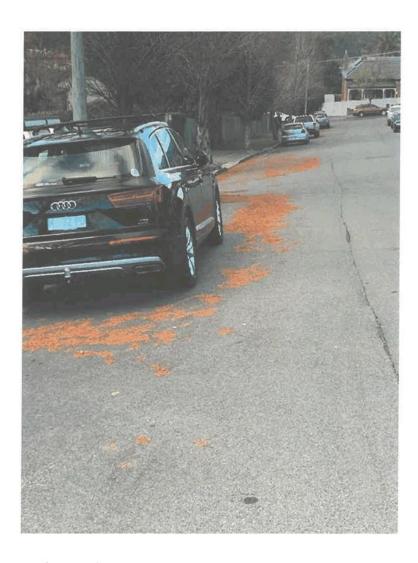

"Feb" (http://wcsp.science.kew.org/namedetail.do?name\_id=2017). World Checklist of Selected Plant Families (WCSP). Royal Botanic Gardens, Kew.

Retrieved from "https://en.wikipedia.org/w/index.php?title=Metasequcia&oldid=1111559414"

This page was last edited on 21 September 2022, at 16:41 (UTC).

Text is available under the Creative Commons Attribution-ShareAlike License 3.0; additional terms may apply. By using this site, you agree to the Terms of Use and Privacy Policy. Wikipedia® is a registered trademark of the Wikimedia Foundation, Inc., a non-profit organization.

## Paul Ackerley

From:

Sent:

Paul Ackerley Tuesday, 25 October 2022 8:01 AM Paul Ackerley

To:



Sent from my iPhone

## Paul Ackerley

From:

Paul Ackerley Tuesday, 25 October 2022 8:15 AM Paul Ackerley Sent:

To:



Sent from my iPhone

Paul Ackerley

From:

Sent: To:

Paul Ackerley Tuesday, 25 October 2022 8:26 AM Paul Ackerley



Sent from my iPhone