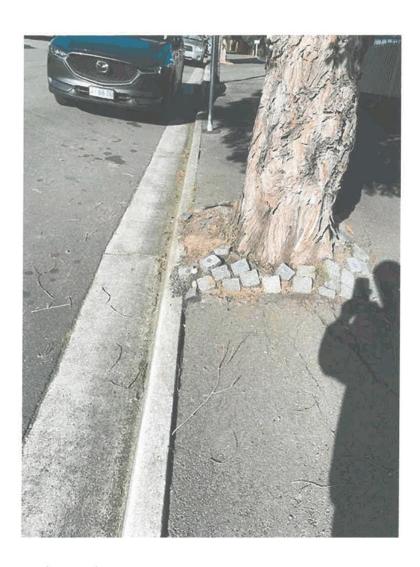

dawnredwood.org/).
- Hu, H.H. & CHENG, W.C. 1948. Bulletin of the Fan Memorial Institute of Biology, new series 1: 154.
- "Feb" (http://wcsp.science.kew.org/namedetail.do?name\_id=2017). World Checklist of Selected Plant Families (WCSP). Royal Botanic Gardens, Kew.

Retrieved from "https://en.wikipedia.org/w/index.php?title=Metasequcia&oldid=1111559414"

This page was last edited on 21 September 2022, at 16:41 (UTC).

Text is available under the Creative Commons Attribution-ShareAlike License 3.0; additional terms may apply. By using this site, you agree to the Terms of Use and Privacy Policy. Wikipedia® is a registered trademark of the Wikimedia Foundation, Inc., a non-profit organization.

## Paul Ackerley

From:

Sent:

Paul Ackerley Tuesday, 25 October 2022 8:01 AM Paul Ackerley

To:



Sent from my iPhone

## Paul Ackerley

From:

Paul Ackerley Tuesday, 25 October 2022 8:15 AM Paul Ackerley Sent:

To:



Sent from my iPhone

Paul Ackerley

From:

Sent: To:

Paul Ackerley Tuesday, 25 October 2022 8:26 AM Paul Ackerley



Sent from my iPhone