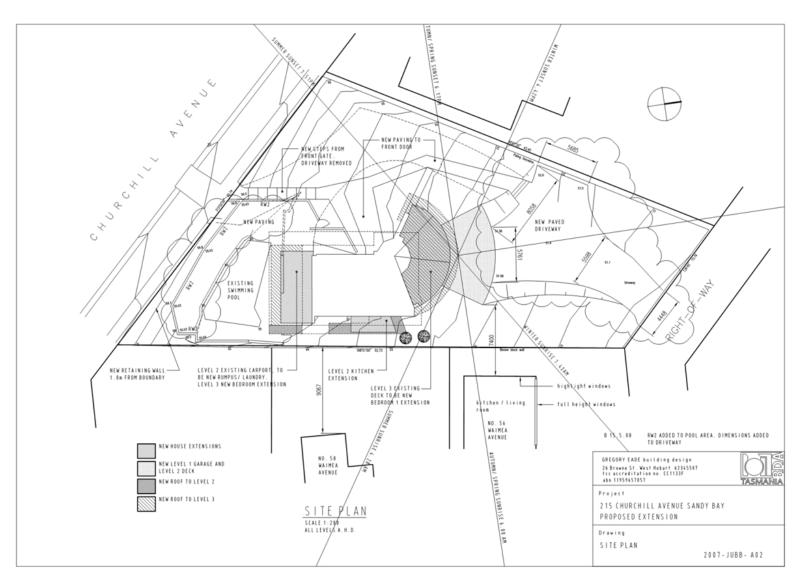

#### 2. Site Detail

2.1 The subject site is located at 215 Churchill Avenue, Sandy Bay and comprises a single title residential lot approximately 1085m2 in size. The site presently comprises a large three storey dwelling, driveway and parking area, and gardens. The site has a frontage to Sandy Bay Road along it south western boundary and is also accessible from Waimea Avenue via an unnamed laneway that runs along the rear northern boundary. The surrounding area is characterised by residential uses.

Figure 1: Aerial image of the subject site (bordered in blue) and surrounding area.