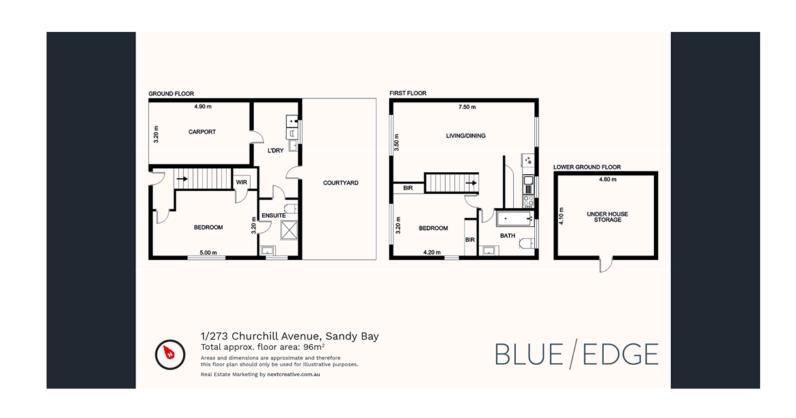

Fig. 1 - the subject site is bordered in blue

Item No. 7.1.3

Agenda (Open Portion) City Planning Committee Meeting - 5/9/2022 Page 65 ATTACHMENT A

Fig. 2 - the proposed visitor accommodation unit is the first of the existing conjoined units

Item No. 7.1.3

Agenda (Open Portion) City Planning Committee Meeting - 5/9/2022

Page 66
ATTACHMENT A

Fig. 3 the proposed visitor accommodation unit has a carport and own entrance

### Agenda (Open Portion) City Planning Committee Meeting - 5/9/2022

Page 67
ATTACHMENT A

Fig. 4 Existing/Proposed Floor Plan