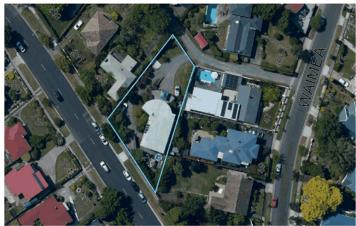

#### 2. Site Detail

2.1 The subject site is located at 215 Churchill Avenue, Sandy Bay and comprises a single title residential lot approximately 1085m2 in size. The site presently comprises a large three storey dwelling, driveway and parking area, and gardens. The site has a frontage to Sandy Bay Road along it south western boundary and is also accessible from Waimea Avenue via an unnamed laneway that runs along the rear northern boundary. The surrounding area is characterised by residential uses.

Figure 1: Aerial image of the subject site (bordered in blue) and surrounding area.