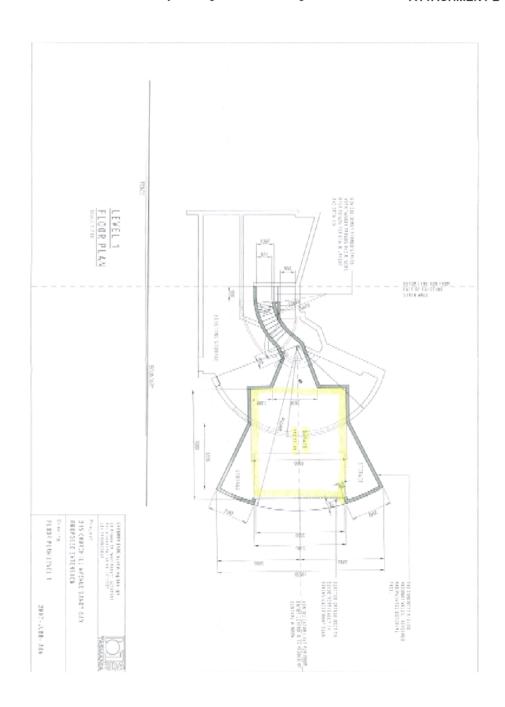

andSurv (Tas.) (Associate)

#### LAUNCESTON:

I.W. Dent, OAM, B. Surv (Tax.), M.SSSI (Director)
M.B. Reid, Büsem (Hore) (Tax.), M.SSSI (Director)
I.M. Brooks, MEnvPig, M.PIA (Director)

### BURNIE/DEVONPORT:

A.W. (trerhardt, IlGeom (Tas.), M SSSI (Director) A.J. Hudeon, B. SURV. (Tas.), M SSSI (Consultant)

#### OFFICES ALSO AT:

- 8 Freeman St. Kingaton, TAS 2058 (03) 6229 2131
- 10.74 Main Rd, Huspinille, TAS 7109 (0.3) 6264 3277
- 3 Franklin St, Swansea, TAS 7190 (03) 4130 9099
- Š/21 Brisbane St. Läuncestim, TAS 7250 (03) 6331 4099
- 16 Emu Say Rd, Delocaine, TAS 7304 (03) 6362 2993
- 8 Queen Street, Burnie, TAS 7320 (93) 6431 4400
- 17 Gurm St, Devenoort, TAS 7310. (03) 8423 8875

Item No. 7.1.2

Agenda (Open Portion) City Planning Committee Meeting - 5/9/2022

Page 57 ATTACHMENT B



# 9.3 1/273 Churchill Avenue, Sandy Bay and Common Land of Parent Title - Change of Use to Visitor Accommodation PLN-22-482 - File Ref: F22/88518

Ref: Open <u>CPC 7.1.3</u>, 5/09/2022

Application Expiry Date: 19 September 2022

In the absence of a decision from the City Planning Committee the item is referred to the Council for determination.

Attachment A: Original Report - CPC 5 September 2022 - Item 7.1.3 -

1/273 Churchill Avenue

Item No. 7.1.3

Agenda (Open Portion)
City Planning Committee Meeting - 5/9/2022

Page 62 ATTACHMENT A



Type of Report:

#### APPLICATION UNDER HOBART INTERIM PLANNING SCHEME 2015

City of HOBART

Committee

Council: 12 September 2022

Expiry Date: 19 September 2022 Application No: PLN-22-482

Address: 1 / 273 CHURCHILL AVENUE , SANDY BAY

COMMON LAND O