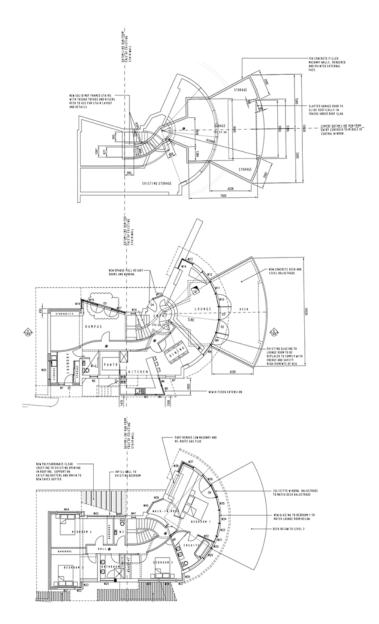

ge three storey dwelling, driveway and parking area, and gardens. The site has a frontage to Sandy Bay Road along it south western boundary and is also accessible from Waimea Avenue via an unnamed laneway that runs along the rear northern boundary. The surrounding area is characterised by residential uses.



Figure 1: Aerial image of the subject site (bordered in blue) and surrounding area.

#### 3. Proposal

- 3.1 Planning approval is sought for a Change of Use to Visitor Accommodation, at 215 Churchill Avenue, Sandy Bay.
- 3.2 More specifically the proposal is for:
  - Complete change of use of a four bedroom single dwelling
  - One on-site parking space will be provided for the use

Item No. 7.1.2

Agenda (Open Portion) City Planning Committee Meeting - 5/9/2022

Page 38 ATTACHMENT A



Page: 3 of 12

Item No. 7.1.2

Agenda (Open Portion)
City Planning Committee Meeting - 5/9/2022

Page 39
ATTACHMENT A

Figure 2: Floor plans of existing dwelling.

#### 4. Background

4.1 There is no relevant background for this application.

#### 5. Concerns raised by representors

5.1 No representations were received during the statutory advertising period between 09/08/22 - 23/08/22.

#### 6. Assessment

- 6.1 The Hobart Interim Planning Scheme 2015 is a performance based planning scheme. To meet an applicable standard, a proposal must demonstrate compliance with either an acceptable solution or a performance criterion. Where a proposal complies with a standard by relying on one or more performance criteria, the Council may approve or refuse the proposal on that basis. The ability to