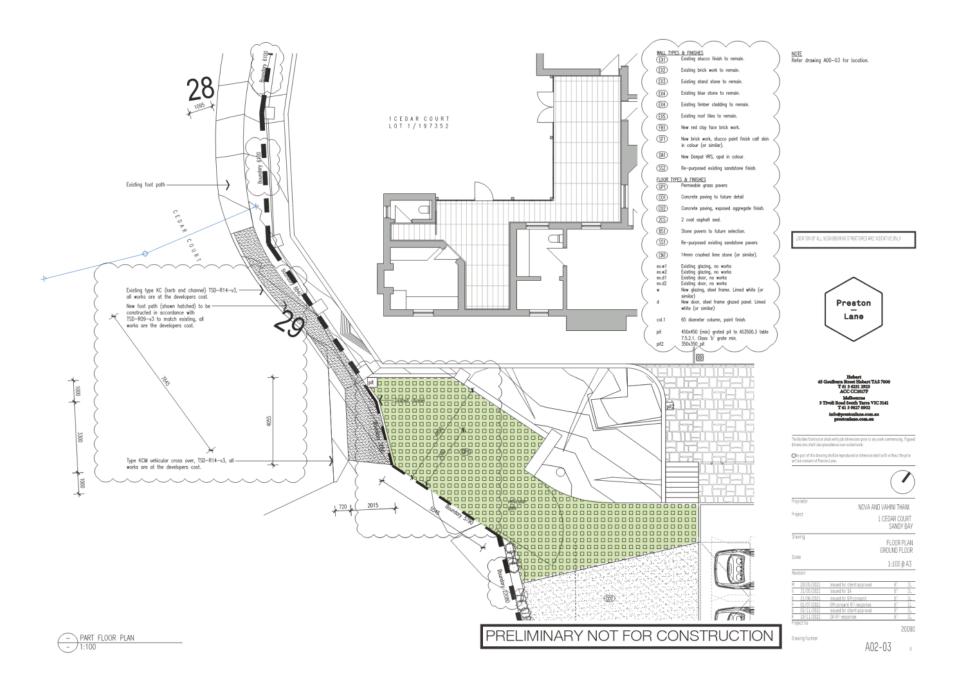

## **TABLE OF CONTENTS**

| 7.1.2 | 1/816 Sandy Bay Road, Sandy Bay and Common Land or Parent Title - Partial Demolition, Alterations and Extension                                                  |                                                                         |   |
|-------|------------------------------------------------------------------------------------------------------------------------------------------------------------------|-------------------------------------------------------------------------|---|
|       | A.                                                                                                                                                               | Cedric Manen - Deputation Supporting Information - 1/816 Sandy Bay Road | 2 |
| 7.1.4 | 1-7 Cedar Court, Sandy Bay Adjacent Road Reserve - Partial Demolition, Alterations, Extension, Front Fencing, Garage, Alteration to Access, and Associated Works |                                                                         |   |
|       | Δ                                                                                                                                                                | Benn Turner - Deputation Supporting Information - 1-7 Cedar Court       | 5 |