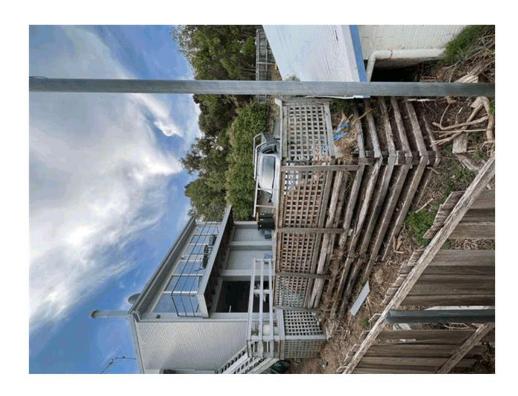

Driveway has a large drop off to our front yard with no suitable retaining walls

Existing wooden retaining walls on driveway not sufficient to accommodate additional traffic on premises and poses a risk to nieghbours and residents

Existing retaining walls will need to be strengthened/replaced as they are not adequate to support new two storey structure