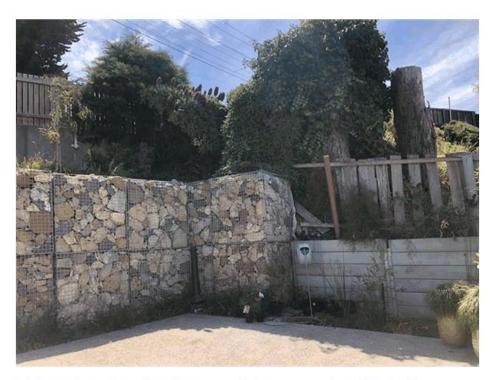

Driveway has a large drop off to our front yard with no suitable retaining walls

Existing wooden retaining walls on driveway not sufficient to accommodate additional traffic on premises and poses a risk to nieghbours and residents

Existing retaining walls will need to be strengthened/replaced as they are not adequate to support new two storey structure