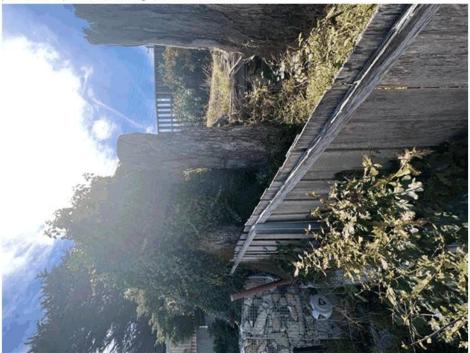

Driveway has a large drop off to our front yard with no suitable retaining walls

Existing wooden retaining walls on driveway not sufficient to accommodate additional traffic on premises and poses a risk to nieghbours and residents

Existing retaining walls will need to be strengthened/replaced as they are not adequate to support new two storey structure