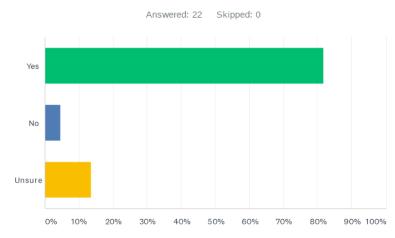

# Q3 How easy did you find the Stamp Me application to use?

| ANSWER CHOICES             | RESPONSES |    |
|----------------------------|-----------|----|
| Very easy                  | 31.82%    | 7  |
| Easy                       | 45.45%    | 10 |
| Neither easy nor difficult | 22.73%    | 5  |
| Difficult                  | 0.00%     | 0  |
| Very difficult             | 0.00%     | 0  |
| TOTAL                      |           | 22 |