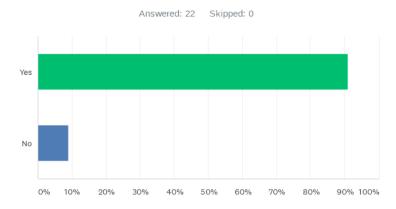

# Q5 Was the marketing provided (stickers/decals/posters/social media tiles) helpful in letting your customers know you were part of the program?

| ANSWER | CHOICES                                                                                                                                                                                                                                                                                                                                                                    | RESPONSES |      |    |  |  |  |
|--------|----------------------------------------------------------------------------------------------------------------------------------------------------------------------------------------------------------------------------------------------------------------------------------------------------------------------------------------------------------------------------|-----------|------|----|--|--|--|
| Yes    |                                                                                                                                                                                                                                                                                                                                                                            | 90.91%    |      | 20 |  |  |  |
| No     |                                                                                                                                                                                                                                                                                                                                                                            | 9.09%     |      | 2  |  |  |  |
| TOTAL  |                                                                                                                                                                                                                                                                                                                                                                            |           |      | 22 |  |  |  |
|        |                                                                                                                                                                                                                                                                                                                                                                            |           |      |    |  |  |  |
| #      | ANY FURTHER COMMENTS                                                                                                                                                                                                                                                                                                                                                       |           | DATE |    |  |  |  |
| 1      | It would have been great to have some bigger pieces of point of sale to really interrupt the 3/5/2021 3:15 PM shopper. Perhaps a handout might have been useful to give to customers that didn't have the app downloaded already. Sometimes difficult to explain all the details and how to sign up in a short takeaway style interaction                                  |           |      |    |  |  |  |
| 2      | We believe the program was well organised and run. While we did use the promotional 3/5/2021 10:17 AN stickers and social media, we found we only had a couple of customers collections rewards and no customers redeemed any so it did not benefit the business as we had hoped. Perhaps this style of promotion is more suited to cafe type venues? It would be great if |           |      |    |  |  |  |