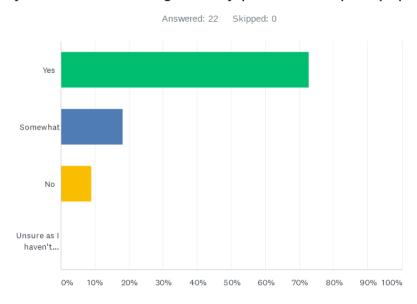

#### Q1 Overall, how would you rate the Passport to Hobart campaign?

| ANSWER CHOICES | RESPONSES |    |
|----------------|-----------|----|
| Excellent      | 40.91%    | 9  |
| Very good      | 18.18%    | 4  |
| Good           | 18.18%    | 4  |
| Fair           | 18.18%    | 4  |
| Poor           | 4.55%     | 1  |
| TOTAL          |           | 22 |