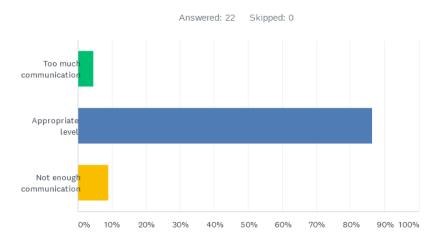

# Q4 How was the communication from the Hello Hobart team?

| ANSWER CHOICES           | RESPONSES |    |
|--------------------------|-----------|----|
| Too much communication   | 4.55%     | 1  |
| Appropriate level        | 86.36%    | 19 |
| Not enough communication | 9.09%     | 2  |
| TOTAL                    |           | 22 |