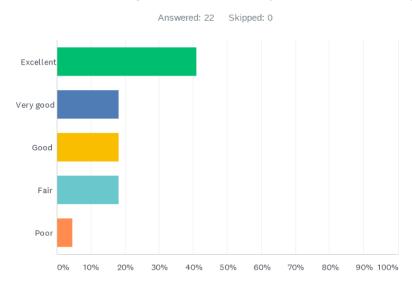

#### Q1 Overall, how would you rate the Passport to Hobart campaign?

| ANSWER CHOICES | RESPONSES |    |
|----------------|-----------|----|
| Excellent      | 40.91%    | 9  |
| Very good      | 18.18%    | 4  |
| Good           | 18.18%    | 4  |
| Fair           | 18.18%    | 4  |
| Poor           | 4.55%     | 1  |
| TOTAL          |           | 22 |