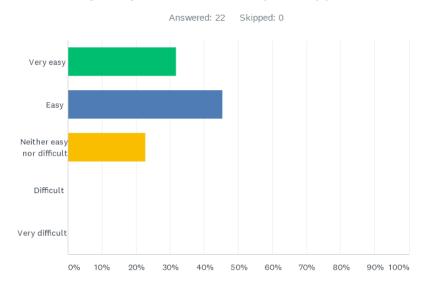

# Q3 How easy did you find the Stamp Me application to use?

| ANSWER CHOICES             | RESPONSES |    |
|----------------------------|-----------|----|
| Very easy                  | 31.82%    | 7  |
| Easy                       | 45.45%    | 10 |
| Neither easy nor difficult | 22.73%    | 5  |
| Difficult                  | 0.00%     | 0  |
| Very difficult             | 0.00%     | 0  |
| TOTAL                      |           | 22 |