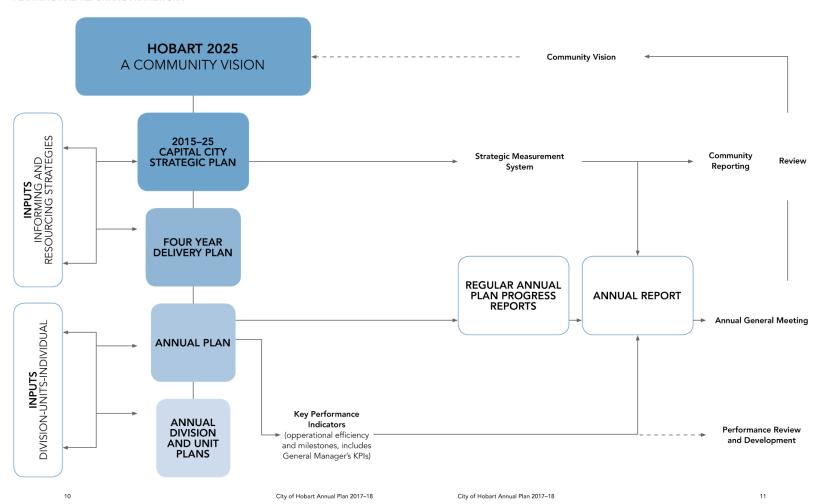

ajor actions and initiatives and budget).

The effectiveness of these actions is monitored through progress reports to the Council.

#### 2017-18 ANNUAL PLAN

The annual plan contains the major actions and initiatives and budget estimates for each year. These actions are referenced to the relevant strategic objectives within the ten-year Capital City Strategic Plan 2015–25.

Development of the 2017–18 Annual Plan followed the completion of divisional and unit plans, which identified the operational priorities and major actions and initiatives and annual budget estimates for each function area.

Copies of Hobart 2025—A Strategic Framework and the Capital City Strategic Plan 2015–25 are available on the City of Hobart website at hobartcity.com.au



8

#### PLANNING AND REPORTING FRAMEWORK





# GOAL 1 ECONOMIC DEVELOPMENT, VIBRANCY AND CULTURE

City growth, vibrancy and culture comes when everyone participates in city life

# FD1—OFFERS OPPORTUNITIES FOR ALL AGES AND A CITY FOR LIFE

In 2025 Hobart will be a city that provides opportunities for education, employment and fulfilling careers. A city that is able to retain its young people and provide a lifestyle that will encourage all ages to see the city as a desirable location and lifelong home.

# FD7—IS DYNAMIC, VIBRANT AND CULTURALLY EXPRESSIVE

In 2025 Hobart will be a city that is a destination of choice and a place for business. Clever thinking and support for creativity will help build a strong economic foundation, and entertainment, arts and cultural activities promote the distinctive character of the city. Lifestyl