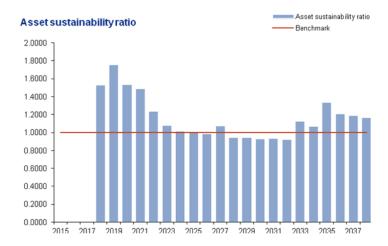

ELT has undertaken the 'smoothing' exercise applying the following principles:

- No project has been removed and the total value of the capital works program over 10 years remains unchanged;
- Significant projects have generally not been affected, such as the Brooker Bridge and Tasman Highway Bridge, the Local Area Precinct Plans, the Battery Point Walkway, Doone Kennedy Hobart Aquatic Centre upgrade, and public toilet upgrades;
- Projects have been timed based on our organisational capacity to deliver the projects and the understanding of the complexity of delivering these projects;
- Generally asset replacement projects have been untouched, although there
  has been some 'smoothing' which will result in 100 per cent funding of asset
  arrangement plans being delivered over the 10 years, albeit, there will be
  some years when it falls marginally below 100 percent.