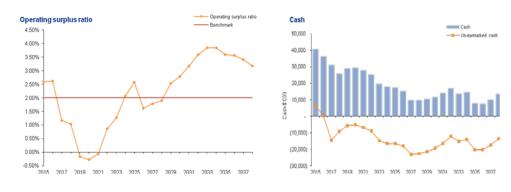

The Finance Committee resolution also required consideration of any other efficiency measures. The Council is advised that the Long Term Financial Management Plan, attached to this agenda *(attachment D)*, is predicated on a \$1M operating efficiency dividend in 2018/2019.

The 'smoothing' of the capital works program and consequent reduction in borrowings together with some reduction in the surplus could generate a rate increase around 3 per cent.

Maintaining the rate increase at 3.25 per cent with the revised 'smoothed' capital works program would have the advantage of reducing borrowings further and taking the pressure off higher rate increases in the next few years.

This is consistent with the attached *(attachment C)* advice from the Risk and Audit Panel meeting of 20 June 2017.

A rate increase significantly below 3 per cent is not recommended due to the impact on borrowings and future surpluses. Whilst ELT has been able to smooth the capital works program without the loss of projects, any further rate reduction would result in increased borrowings and/or necessitate the removal of projects from the program.