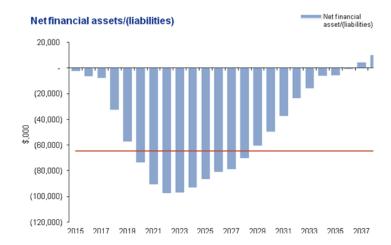

| Rate<br>rise<br>17/18<br>% | Rate<br>rise<br>2018 &<br>beyond<br>% | Surplus<br>\$M<br>17/18 | Surplus<br>\$M<br>18/19 | Impact<br>on 17/18<br>CapEx | Total<br>Borrowings<br>\$ | Net debt<br>to<br>revenue<br>(Treasury)<br><40% | Net<br>financial<br>liabilities<br>ratio<br>(AG)<br><50%<br>low risk | Comments                                                            |
|----------------------------|---------------------------------------|-------------------------|-------------------------|-----------------------------|---------------------------|-------------------------------------------------|----------------------------------------------------------------------|---------------------------------------------------------------------|
| 3.25                       | 3.0                                   | \$1.45M                 | \$0.5M                  | (\$5.5M)                    | \$86M                     | Peaks at 26%                                    | Peaks at<br>48.5%                                                    | Preferred                                                           |
| 3.00                       | 3.0 +                                 | \$1.26M                 | \$0.36M                 | (\$5.5M)                    | \$89M                     | Peaks at 27%                                    | Peaks at 49.5%                                                       | Not<br>preferred<br>due to<br>impact on<br>future rate<br>increases |
| 2.35                       | 3.0 +                                 | \$0.76M                 | (\$0.17M)               | (\$5.5M)                    | \$97M                     | Peaks at 29%                                    | Peaks at 52.1%                                                       | Not supported                                                       |

The 'smoothing' of the capital works program and consequent reduction in borrowings together with some reduction in the surplus could generate a rate increase around 3 per cent.

Maintaining the rate increase at 3.25 per cent with the revised 'smoothed' capital works program would have the advantage of reducing borrowings further and taking the pressure off higher rate increases in the next few years.

This is consistent with the attached *(attachment C)* advice from the Risk and Audit Panel meeting of 20 June 2017.

A rate increase significantly below 3 per cent is not recommended due to the impact on borrowings and future surpluses. Whilst ELT has been able to smooth the capital works program without the loss of projects, any further rate reduction would result in increased borrowings and/or necessitate the removal of projects from the program.