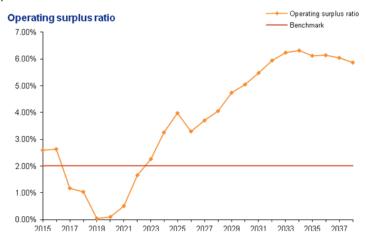

| Rate<br>rise<br>17/18<br>% | Rate<br>rise<br>2018 &<br>beyond<br>% | Surplus<br>\$M<br>17/18 | Surplus<br>\$M<br>18/19 | Impact<br>on 17/18<br>CapEx | Total<br>Borrowings<br>\$ | Net debt<br>to<br>revenue<br>(Treasury)<br><40% | Net<br>financial<br>liabilities<br>ratio<br>(AG)<br><50%<br>low risk | Comments                                                            |
|----------------------------|---------------------------------------|-------------------------|-------------------------|-----------------------------|---------------------------|-------------------------------------------------|----------------------------------------------------------------------|---------------------------------------------------------------------|
| 3.25                       | 3.0                                   | \$1.45M                 | \$0.5M                  | (\$5.5M)                    | \$86M                     | Peaks at 26%                                    | Peaks at<br>48.5%                                                    | Preferred                                                           |
| 3.00                       | 3.0 +                                 | \$1.26M                 | \$0.36M                 | (\$5.5M)                    | \$89M                     | Peaks at 27%                                    | Peaks at 49.5%                                                       | Not<br>preferred<br>due to<br>impact on<br>future rate<br>increases |
| 2.35                       | 3.0 +                                 | \$0.76M                 | (\$0.17M)               | (\$5.5M)                    | \$97M                     | Peaks at 29%                                    | Peaks at 52.1%                                                       | Not supported                                                       |

The 'smoothing' of the capital works program and consequent reduction in borrowings together with some reduction in the surplus could generate a rate increase around 3 per cent.

Maintaining the rate increase at 3.25 per cent with the revised 'smoothed' capital works program would have the advantage of reducing borrowings further and taking the pressure off higher rate increases in the next few years.

This is consistent with the attached *(attachment C)* advice from the Risk and Audit Panel meeting of 20 June 2017.

A rate increase significantly below 3 per cent is not recommended due to the impact on borrowings and future surpluses. Whilst ELT has been able to smooth the capital works program without the loss of projects, any further rate reduction would result in increased borrowings and/or necessitate the removal of projects from the program.