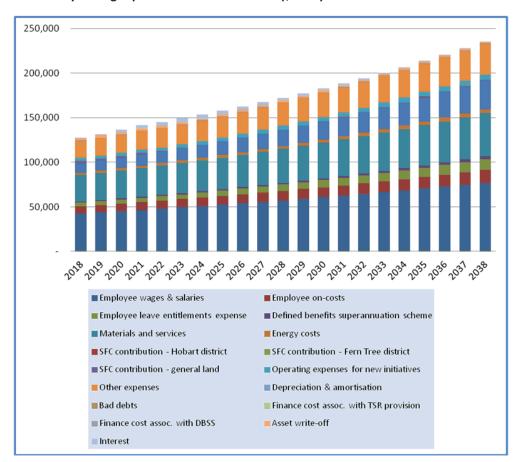

lled externally, the 2016-17 forecast for external labour was progressively revised upwards throughout the year (see dot point above).

• Energy cost increases (7.57%) are higher than normal due to significant increases in electricity prices expected during 2017-18.

#### 6. Key Financial Strategies

In order for Council to remain financially sustainable the following financial strategy has been adopted. The financial strategy reflects an appropriate mix of cost and revenue levels designed to maintain financial stability and, as far as possible, avoid unplanned cuts in services or increases in Council rates whilst ensuring sufficient resources are available to achieve Council's strategic objectives and community expectations.

#### Forecast Operating Expenses 2017-18 to 2037-38 (\$'000s)



#### Operating Items - Expenses

#### Salaries and Wages

Salaries and wages is gross salaries and wages, net of leave amounts paid and amounts capitalised, plus aldermanic allowances and redundancy payments (if any).

Costs have been assumed to increase by 3.0% per annum, inclusive of reclassifications and any new positions. It is inherent in the assumption that leave amounts paid and amounts capitalised will also increase by 3.0% per annum.

#### **Employee On-costs**

Employee on costs includes superannuation (but not including Defined Benefits Superannuation Scheme expense), payroll tax, and workers compensation less labour overheads capitalised. On costs are assumed at 18.5% of salaries and wages, based on the 2017/18 forecast rate.

#### **Employee Leave Entitlements Expense**

Lea