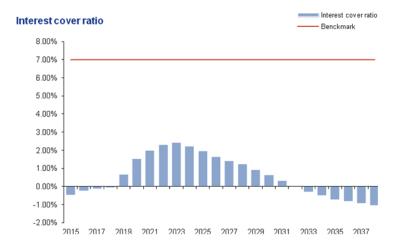

| Rate<br>rise<br>17/18<br>% | Rate<br>rise<br>2018 &<br>beyond<br>% | Surplus<br>\$M<br>17/18 | Surplus<br>\$M<br>18/19 | Impact<br>on 17/18<br>CapEx | Total<br>Borrowings<br>\$ | Net debt<br>to<br>revenue<br>(Treasury)<br><40% | Net<br>financial<br>liabilities<br>ratio<br>(AG)<br><50%<br>low risk | Comments                                                            |
|----------------------------|---------------------------------------|-------------------------|-------------------------|-----------------------------|---------------------------|-------------------------------------------------|----------------------------------------------------------------------|---------------------------------------------------------------------|
| 3.25                       | 3.0                                   | \$1.45M                 | \$0.5M                  | (\$5.5M)                    | \$86M                     | Peaks at 26%                                    | Peaks at<br>48.5%                                                    | Preferred                                                           |
| 3.00                       | 3.0 +                                 | \$1.26M                 | \$0.36M                 | (\$5.5M)                    | \$89M                     | Peaks at 27%                                    | Peaks at 49.5%                                                       | Not<br>preferred<br>due to<br>impact on<br>future rate<br>increases |
| 2.35                       | 3.0 +                                 | \$0.76M                 | (\$0.17M)               | (\$5.5M)                    | \$97M                     | Peaks at 29%                                    | Peaks at 52.1%                                                       | Not supported                                                       |

The 'smoothing' of the capital works program and consequent reduction in borrowings together with some reduction in the surplus could generate a rate increase around 3 per cent.

Maintaining the rate increase at 3.25 per cent with the revised 'smoothed' capital works program would have the advantage of reducing borrowings further and taking the pressure off higher rate increases in the next few years.

This is consistent with the attached *(attachment C)* advice from the Risk and Audit Panel meeting of 20 June 2017.

A rate increase significantly below 3 per cent is not recommended due to the impact on borrowings and future surpluses. Whilst ELT has been able to smooth the capital works program without the loss of projects, any further rate reduction would result in increased borrowings and/or necessitate the removal of projects from the program.