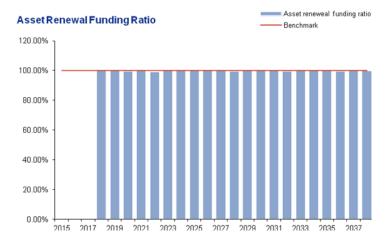

ELT has undertaken the 'smoothing' exercise applying the following principles:

- No project has been removed and the total value of the capital works program over 10 years remains unchanged;
- Significant projects have generally not been affected, such as the Brooker Bridge and Tasman Highway Bridge, the Local Area Precinct Plans, the Battery Point Walkway, Doone Kennedy Hobart Aquatic Centre upgrade, and public toilet upgrades;
- Projects have been timed based on our organisational capacity to deliver the projects and the understanding of the complexity of delivering these projects;
- Generally asset replacement projects have been untouched, although there
  has been some 'smoothing' which will result in 100 per cent funding of asset
  arrangement plans being delivered over the 10 years, albeit, there will be
  some years when it falls marginally below 100 percent.