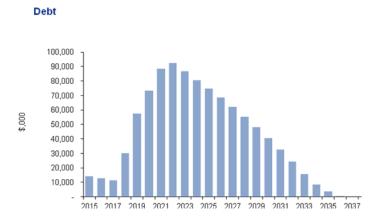

Based on the long-term financial strategy, the following outcomes will be achieved. More detail is provided in the forecast financial statements at Appendix 2.

# **Operating Result**





Based on the financial strategy Council will achieve ongoing modest underlying operating surpluses, which is reflective of good practice. This is discussed further in Chapter 9.

### Cash



Borrowings will be required to ensure that cash balances remain around estimated minimum levels (being the equivalent of two months cashflow) over the first half of the plan period. Balances then rise modestly during the latter part of the plan period to aid the funding of forecast asset replacement requirements. Balances and cash flow requirements will need to be closely monitored and refined as necessary.

# Debt



An increased borrowing program will need to be undertaken to provide funding for the expanded capital works program. Current estimates indicate that approximately \$100M of new borrowings will be required over the next 5 years.

However, the debt level will remain within accepted benchmarks. Council's strong financial position, current low level of debt, and ongoing operating surpluses provide Council with the ability to take on, and comfortably service, increased debt.

# **Equity**



Based on the financial strategy Council's equity is forecast to increase due to operating surpluses and asset revaluations.

# 9. Financial Sustainability Outcomes

As outlined in Chapter 4, for the purpose of measuring Council's financial sustainability, eight financial sustainability measures have been