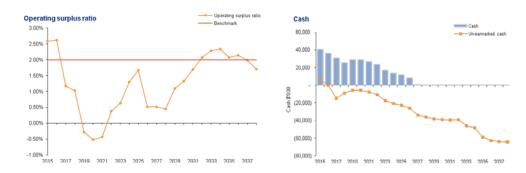

The Finance Committee resolution also required consideration of any other efficiency measures. The Council is advised that the Long Term Financial Management Plan, attached to this agenda *(attachment D)*, is predicated on a \$1M operating efficiency dividend in 2018/2019.

The 'smoothing' of the capital works program and consequent reduction in borrowings together with some reduction in the surplus could generate a rate increase around 3 per cent.

Maintaining the rate increase at 3.25 per cent with the revised 'smoothed' capital works program would have the advantage of reducing borrowings further and taking the pressure off higher rate increases in the next few years.

This is consistent with the attached *(attachment C)* advice from the Risk and Audit Panel meeting of 20 June 2017.

A rate increase significantly below 3 per cent is not recommended due to the impact on borrowings and future surpluses. Whilst ELT has been able to smooth the capital works program without the loss of projects, any further rate reduction would result in increased borrowings and/or necessitate the removal of projects from the program.