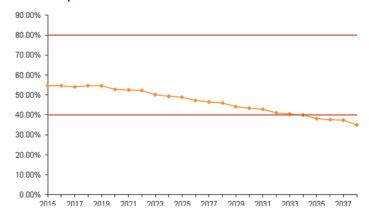

| Rate<br>rise<br>17/18<br>% | Rate<br>rise<br>2018 &<br>beyond<br>% | Surplus<br>\$M<br>17/18 | Surplus<br>\$M<br>18/19 | Impact<br>on 17/18<br>CapEx | Total<br>Borrowings<br>\$ | Net debt<br>to<br>revenue<br>(Treasury)<br><40% | Net<br>financial<br>liabilities<br>ratio<br>(AG)<br><50%<br>low risk | Comments                                                            |
|----------------------------|---------------------------------------|-------------------------|-------------------------|-----------------------------|---------------------------|-------------------------------------------------|----------------------------------------------------------------------|---------------------------------------------------------------------|
| 3.25                       | 3.0                                   | \$1.45M                 | \$0.5M                  | (\$5.5M)                    | \$86M                     | Peaks at 26%                                    | Peaks at<br>48.5%                                                    | Preferred                                                           |
| 3.00                       | 3.0 +                                 | \$1.26M                 | \$0.36M                 | (\$5.5M)                    | \$89M                     | Peaks at 27%                                    | Peaks at 49.5%                                                       | Not<br>preferred<br>due to<br>impact on<br>future rate<br>increases |
| 2.35                       | 3.0 +                                 | \$0.76M                 | (\$0.17M)               | (\$5.5M)                    | \$97M                     | Peaks at 29%                                    | Peaks at 52.1%                                                       | Not supported                                                       |

The 'smoothing' of the capital works program and consequent reduction in borrowings together with some reduction in the surplus could generate a rate increase around 3 per cent.

Maintaining the rate increase at 3.25 per cent with the revised 'smoothed' capital works program would have the advantage of reducing borrowings further and taking the pressure off higher rate increases in the next few years.

This is consistent with the attached *(attachment C)* advice from the Risk and Audit Panel meeting of 20 June 2017.

A rate increase significantly below 3 per cent is not recommended due to the impact on borrowings and future surpluses. Whilst ELT has been able to smooth the capital works program without the loss of projects, any further rate reduction would result in increased borrowings and/or necessitate the removal of projects from the program.