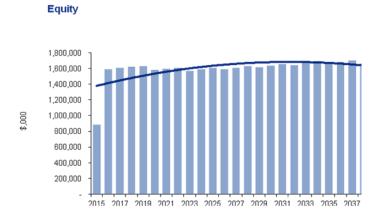

alent of two months cashflow) over the first half of the plan period. Balances then rise modestly during the latter part of the plan period to aid the funding of forecast asset replacement requirements. Balances and cash flow requirements will need to be closely monitored and refined as necessary.

# Debt



An increased borrowing program will need to be undertaken to provide funding for the expanded capital works program. Current estimates indicate that approximately \$100M of new borrowings will be required over the next 5 years.

However, the debt level will remain within accepted benchmarks. Council's strong financial position, current low level of debt, and ongoing operating surpluses provide Council with the ability to take on, and comfortably service, increased debt.

# **Equity**



Based on the financial strategy Council's equity is forecast to increase due to operating surpluses and asset revaluations.

# 9. Financial Sustainability Outcomes

As outlined in Chapter 4, for the purpose of measuring Council's financial sustainability, eight financial sustainability measures have been adopted.

- Indicators 1 2 are measures of profit performance and the extent to which expenses are covered by revenues.
- Indicators 3 4 are measures of indebtedness and the amount council owes others (debt, employee provisions, creditors) net of financial assets (cash, investments) and amounts owed to Council.
- Indicator 5 measures the proportion of income required to meet net interest costs.
- Indicators 6 8 are measures of asset management.

# Indicator 1 - Underlying Operating Resul