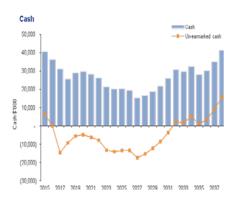

The Finance Committee resolution also required consideration of any other efficiency measures. The Council is advised that the Long Term Financial Management Plan, attached to this agenda *(attachment D)*, is predicated on a \$1M operating efficiency dividend in 2018/2019.

The 'smoothing' of the capital works program and consequent reduction in borrowings together with some reduction in the surplus could generate a rate increase around 3 per cent.

Maintaining the rate increase at 3.25 per cent with the revised 'smoothed' capital works program would have the advantage of reducing borrowings further and taking the pressure off higher rate increases in the next few years.

This is consistent with the attached *(attachment C)* advice from the Risk and Audit Panel meeting of 20 June 2017.

A rate increase significantly below 3 per cent is not recommended due to the impact on borrowings and future surpluses. Whilst ELT has been able to smooth the capital works program without the loss of projects, any further rate reduction would result in increased borrowings and/or necessitate the removal of projects from the program.