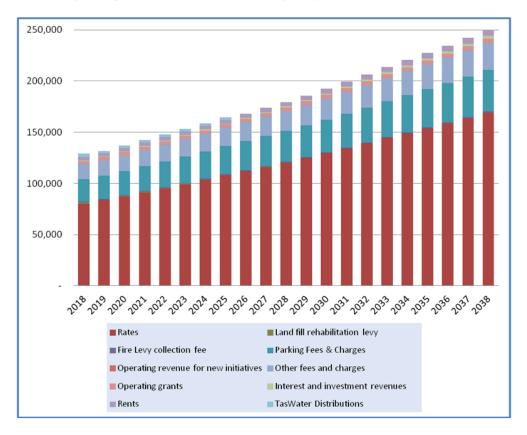

his is the annual unwinding of the discount associated with measuring the defined benefit superannuation scheme liability at present value.

#### Tip Restoration Liability

This is the increase (if any) in the current forecast cost of rehabilitating the McRobies Gully landfill site.

#### Asset Write-offs

Asset write offs represents the residual value of infrastructure assets replaced. The forecast is difficult to predict.

#### Interest Expense

Interest expense is payable on debt. Interest rates ranging from 4.8% per annum in the short-term to 5.8% per annum in the medium to long-term have been assumed for new debt on the basis that interest rates are expected to increase beyond the short-term.

#### Operating Items - Revenue

#### Forecast Operating Revenue 2017-18 to 2037-38 ('000s)



#### Rates

Rates include revenue from general rates, service rates (stormwater removal and fire protection) and service charges (waste management and landfill rehabilitation) and late payment penalties and interest, and supplementaries. Rate increases are forecast to be 3% per annum in the short term (plus fire levy estimated at 0.7%) reducing over the forecast period to 2.5% (plus fire levy estimated at 0.7%). If development growth continues at historic levels, annual rate revenue increases will be approximately 0.5% more than the above figures.

This plan is not in any way affected by changes in rating strategy – it simply models total rate revenue required per annum irrespective of how that is apportioned to individual properties. For the same reason, the LTFMP is unaffected by perio