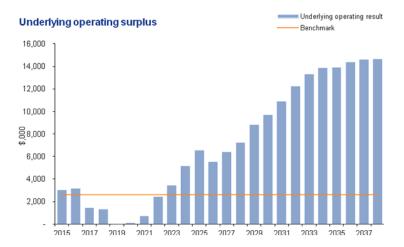

| Rate<br>rise<br>17/18<br>% | Rate<br>rise<br>2018 &<br>beyond<br>% | Surplus<br>\$M<br>17/18 | Surplus<br>\$M<br>18/19 | Impact<br>on 17/18<br>CapEx | Total<br>Borrowings<br>\$ | Net debt<br>to<br>revenue<br>(Treasury)<br><40% | Net<br>financial<br>liabilities<br>ratio<br>(AG)<br><50%<br>low risk | Comments                                                            |
|----------------------------|---------------------------------------|-------------------------|-------------------------|-----------------------------|---------------------------|-------------------------------------------------|----------------------------------------------------------------------|---------------------------------------------------------------------|
| 3.25                       | 3.0                                   | \$1.45M                 | \$0.5M                  | (\$5.5M)                    | \$86M                     | Peaks at 26%                                    | Peaks at<br>48.5%                                                    | Preferred                                                           |
| 3.00                       | 3.0 +                                 | \$1.26M                 | \$0.36M                 | (\$5.5M)                    | \$89M                     | Peaks at 27%                                    | Peaks at 49.5%                                                       | Not<br>preferred<br>due to<br>impact on<br>future rate<br>increases |
| 2.35                       | 3.0 +                                 | \$0.76M                 | (\$0.17M)               | (\$5.5M)                    | \$97M                     | Peaks at 29%                                    | Peaks at 52.1%                                                       | Not supported                                                       |

The 'smoothing' of the capital works program and consequent reduction in borrowings together with some reduction in the surplus could generate a rate increase around 3 per cent.

Maintaining the rate increase at 3.25 per cent with the revised 'smoothed' capital works program would have the advantage of reducing borrowings further and taking the pressure off higher rate increases in the next few years.

This is consistent with the attached *(attachment C)* advice from the Risk and Audit Panel meeting of 20 June 2017.

A rate increase significantly below 3 per cent is not recommended due to the impact on borrowings and future surpluses. Whilst ELT has been able to smooth the capital works program without the loss of projects, any further rate reduction would result in increased borrowings and/or necessitate the removal of projects from the program.