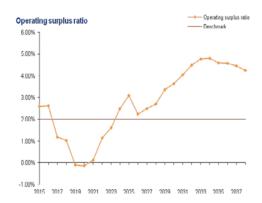

The Finance Committee resolution also required consideration of any other efficiency measures. The Council is advised that the Long Term Financial Management Plan, attached to this agenda *(attachment D)*, is predicated on a \$1M operating efficiency dividend in 2018/2019.

The 'smoothing' of the capital works program and consequent reduction in borrowings together with some reduction in the surplus could generate a rate increase around 3 per cent.

Maintaining the rate increase at 3.25 per cent with the revised 'smoothed' capital works program would have the advantage of reducing borrowings further and taking the pressure off higher rate increases in the next few years.

This is consistent with the attached *(attachment C)* advice from the Risk and Audit Panel meeting of 20 June 2017.

A rate increase significantly below 3 per cent is not recommended due to the impact on borrowings and future surpluses. Whilst ELT has been able to smooth the capital works program without the loss of projects, any further rate reduction would result in increased borrowings and/or necessitate the removal of projects from the program.