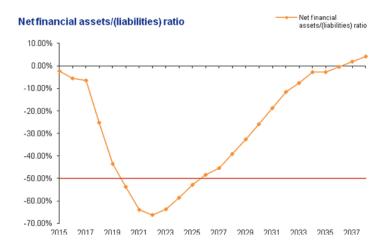

| Rate<br>rise<br>17/18<br>% | Rate<br>rise<br>2018 &<br>beyond<br>% | Surplus<br>\$M<br>17/18 | Surplus<br>\$M<br>18/19 | Impact<br>on 17/18<br>CapEx | Total<br>Borrowings<br>\$ | Net debt<br>to<br>revenue<br>(Treasury)<br><40% | Net<br>financial<br>liabilities<br>ratio<br>(AG)<br><50%<br>low risk | Comments                                                            |
|----------------------------|---------------------------------------|-------------------------|-------------------------|-----------------------------|---------------------------|-------------------------------------------------|----------------------------------------------------------------------|---------------------------------------------------------------------|
| 3.25                       | 3.0                                   | \$1.45M                 | \$0.5M                  | (\$5.5M)                    | \$86M                     | Peaks at 26%                                    | Peaks at<br>48.5%                                                    | Preferred                                                           |
| 3.00                       | 3.0 +                                 | \$1.26M                 | \$0.36M                 | (\$5.5M)                    | \$89M                     | Peaks at 27%                                    | Peaks at 49.5%                                                       | Not<br>preferred<br>due to<br>impact on<br>future rate<br>increases |
| 2.35                       | 3.0 +                                 | \$0.76M                 | (\$0.17M)               | (\$5.5M)                    | \$97M                     | Peaks at 29%                                    | Peaks at 52.1%                                                       | Not supported                                                       |

The 'smoothing' of the capital works program and consequent reduction in borrowings together with some reduction in the surplus could generate a rate increase around 3 per cent.

Maintaining the rate increase at 3.25 per cent with the revised 'smoothed' capital works program would have the advantage of reducing borrowings further and taking the pressure off higher rate increases in the next few years.

This is consistent with the attached *(attachment C)* advice from the Risk and Audit Panel meeting of 20 June 2017.

A rate increase significantly below 3 per cent is not recommended due to the impact on borrowings and future surpluses. Whilst ELT has been able to smooth the capital works program without the loss of projects, any further rate reduction would result in increased borrowings and/or necessitate the removal of projects from the program.