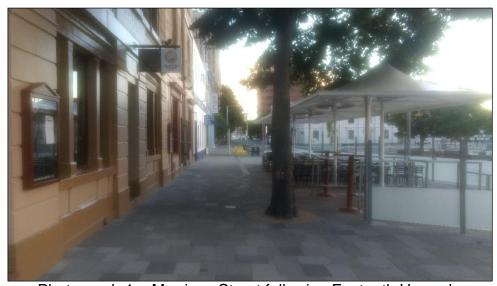

- (ii) In locations where footpath infrastructure is upgraded or renewed, existing occupation licence areas and signboards be relocated away from the building line following completion of the works."
- 4.4. The direction in the report provided to Committee in September 2015, and endorsed by the City of Hobart at its meeting held on 12 October 2015 was clear. It was essentially that the City of Hobart would move towards a 'best practice' model approach regarding infrastructure on public footpaths. This 'best practice' model as described in that report, was that pedestrians be provided with a clear an unobstructed path of travel adjacent to the building line.
  - 4.4.1. This approach is supported by the Human Rights Commission.
- 4.5. Since October 2015, following the completion of reconstruction works, furniture and signage has been relocated away from the building line, on the following streets:
  - 4.5.1. Liverpool Street (between Elizabeth Street and Murray Street); and
  - 4.5.2. Morrison Street (between Elizabeth Street and Murray Street).
- 4.6. Photograph 1 and Photograph 2 below, shows the streetscape in Morrison Street and Liverpool Street following the recent upgrades.

Photograph 1 – Morrison Street following Footpath Upgrade

Photograph 2 – Liverpool Street following Footpath Upgrade

- 4.7. Currently works are underway on the planning for the reconstruction of the Lenah Valley Retail Precinct, and following the completion of those works, it is planned that the same process will be undertaken in that area.
- 4.8. The reconstruction of the footpath on Salamanca Place between Gladstone Street and Montpelier Retreat is also underway, and following extensive engagement with stakeholders, the Council is proceeding with the relocation of outdoor dining furniture and advertising signage away from the building line.
- 4.9. It should be noted that the alignment of pedestrian paths and outdoor dining furniture on Salamanca Place was the subject of several reports, with strong views expressed by some traders against the relocation of furniture away from the building line, before the Council resolved to proceed.
- 4.10. Overall, the Council is in the early stages of implementing its decision to move towards a best practice approach in the management of private infrastructure on public footpaths.
- 4.11. In these early stages, the focus in on implementing the changes on streets where the City is spending a significant amount of funds upgrading the footpath infrastructure. Typically, this involves the significant widening of the footpaths (Morrison Street, Liverpool Street, Salamanca Place), or the upgrading and minor widening of already comparatively wide footpaths (Sandy Bay Road).
  - 4.11.1. In these locations, businesses with outdoor dining are either obtaining larger outdoor dining areas, or in the case of Sandy Bay Road are able to maintain outdoor dining areas of similar size.