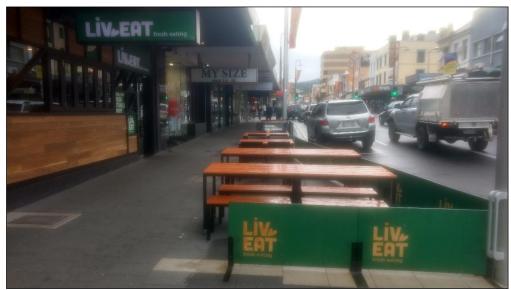

- (ii) In locations where footpath infrastructure is upgraded or renewed, existing occupation licence areas and signboards be relocated away from the building line following completion of the works."
- 4.4. The direction in the report provided to Committee in September 2015, and endorsed by the City of Hobart at its meeting held on 12 October 2015 was clear. It was essentially that the City of Hobart would move towards a 'best practice' model approach regarding infrastructure on public footpaths. This 'best practice' model as described in that report, was that pedestrians be provided with a clear an unobstructed path of travel adjacent to the building line.
  - 4.4.1. This approach is supported by the Human Rights Commission.
- 4.5. Since October 2015, following the completion of reconstruction works, furniture and signage has been relocated away from the building line, on the following streets:
  - 4.5.1. Liverpool Street (between Elizabeth Street and Murray Street); and
  - 4.5.2. Morrison Street (between Elizabeth Street and Murray Street).
- 4.6. Photograph 1 and Photograph 2 below, shows the streetscape in Morrison Street and Liverpool Street following the recent upgrades.

Photograph 1 – Morrison Street following Footpath Upgrade

Photograph 2 – Liverpool Street following Footpath Upgrade

- 4.7. Currently works are underway on the planning for the reconstruction of the Lenah Valley Retail Precinct, and following the completion of those works, it is planned that the same process will be undertaken in that area.
- 4.8. The reconstruction of the footpath on Salamanca Place between Gladstone Street and Montpelier Retreat is also underway, and following extensive engagement with stakeholders, the Council is proceeding with the relocation of outdoor dining furniture and advertising signage away from the building line.
- 4.9. It should be noted that the alignment of pedestrian paths and outdoor dining furniture on Salamanca Place was the subject of several reports, with strong views expressed by some traders against the relocation of furniture away from the building line, before the Council resolved to proceed.
- 4.10. Overall, the Council is in the early stages of implementing its decision to move towards a best practice approach in the management of private infrastructure on public footpaths.
- 4.11. In these early stages, the focus in on implementing the changes on streets where the City is spending a significant amount of funds upgrading the footpath infrastructure. Typically, this involves the significant widening of the footpaths (Morrison Street, Liverpool Street, Salamanca Place), or the upgrading and minor widening of already comparatively wide footpaths (Sandy Bay Road).
  - 4.11.1. In these locations, businesses with outdoor dining are either obtaining larger outdoor dining areas, or in the case of Sandy Bay Road are able to maintain outdoor dining areas of similar size.