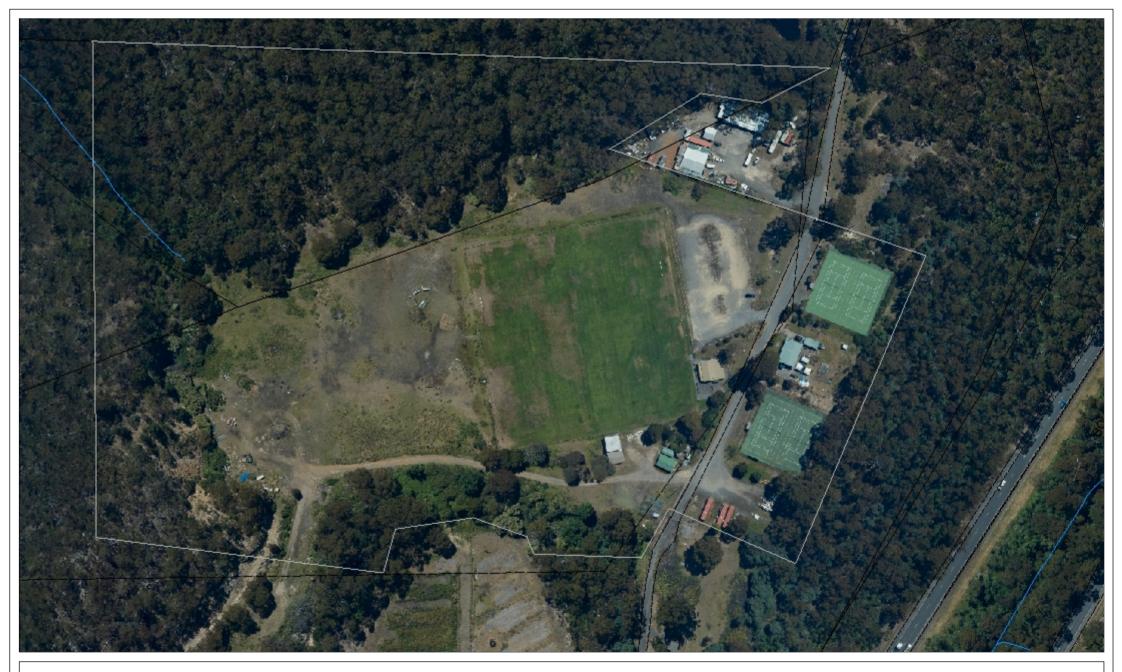

Scale: 1: 2,000

0 12.50 25.00 50.00

© City of Hobart. Map generated on: Wednesday, 14 September, 2022.

Meters