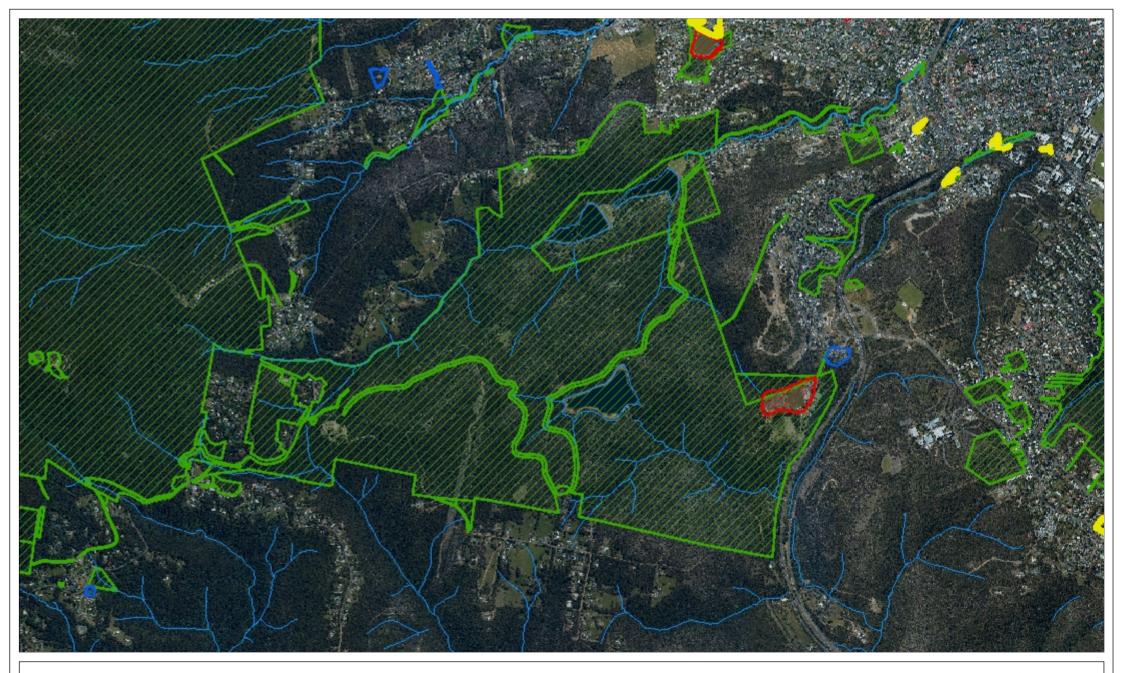

Scale: 1: 23,173

0 144.83 289.67 579.34

© City of Hobart. Map generated on: Wednesday, 14 September, 2022.

Meters

Ham Common - Lease Boundary

Disclaimer: The City of Hobart does not warrant that the information contained on this plan is correct and a field survey is to be conducted before the information contained in the plan is relied upon. |