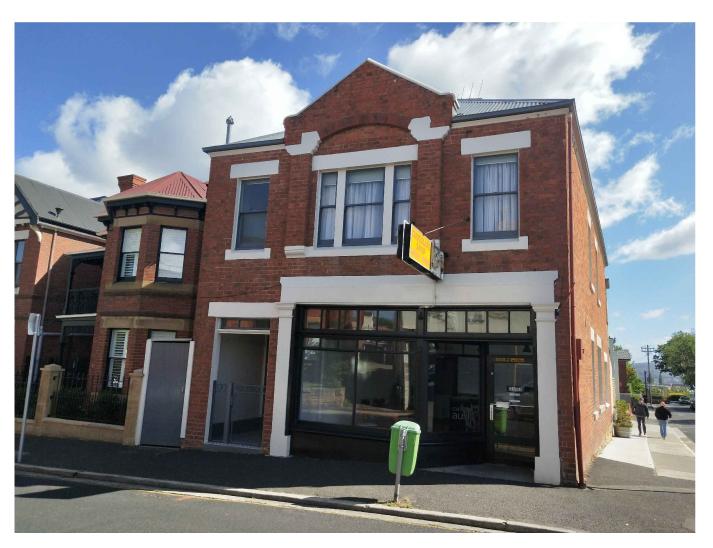

**SUBJECT SITE - 95 HAMPDEN ROAD, BATTERY POINT** 

AS VIEWED FROM HAMPDEN ROAD, BATTERY POINT.

PROPOSED SIGNAGE (ON EXISTING MOUNT)