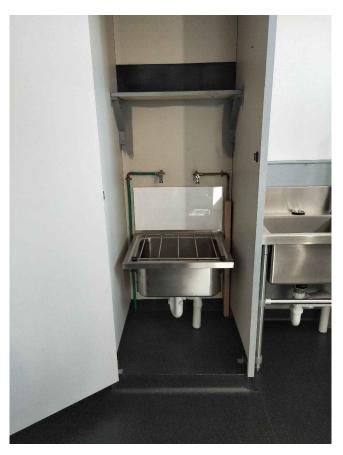

**EX. UNISEX BFA TOILET** PREVIOUSLY COUNCIL APPROVED AS AS 1428.1 COMPLIANT

**EX. UNISEX BFA TOILET** PREVIOUSLY COUNCIL APPROVED AS AS 1428.1 COMPLIANT

**EX. CLEANER SINK** PREVIOUSLY COUNCIL APPROVED - CONTAINED IN CUPBOARD & ON RAISED FLOOR PLINTH.