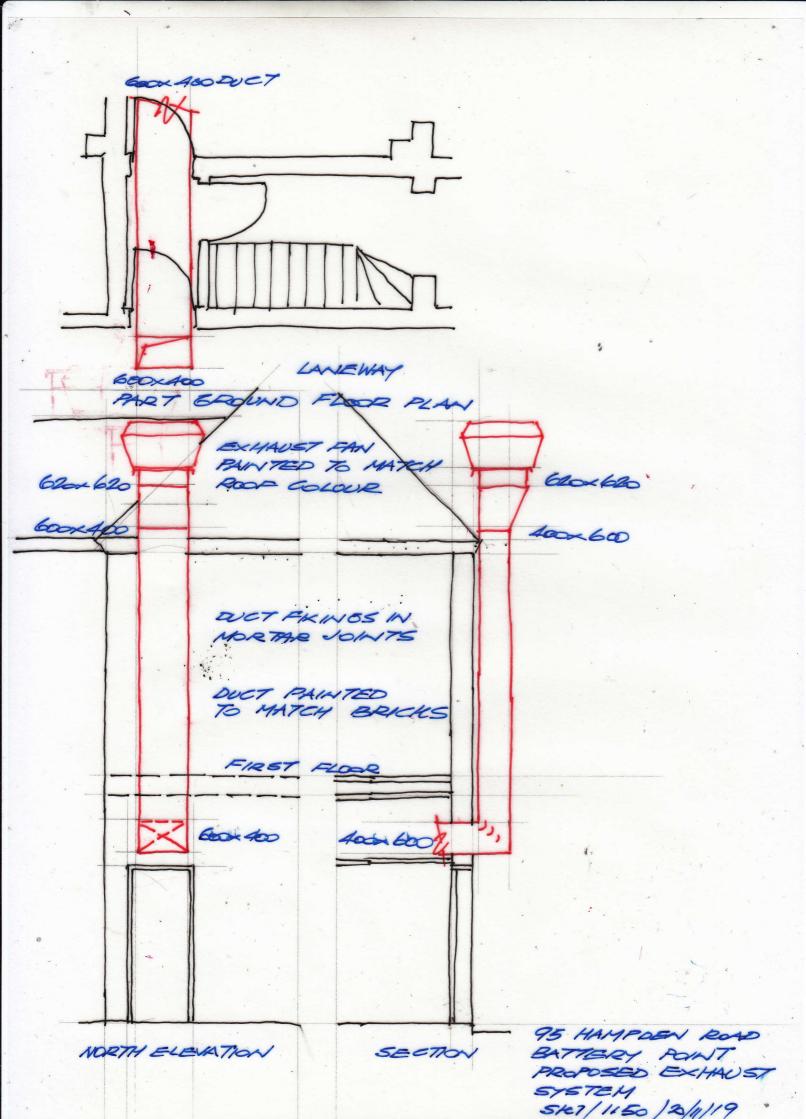

# Mechanical duct penetration through external wall; comments by Ian Loney, Mechanical Consultant.

Photo 1: existing services laneway, western wall.

To facilitate a duct penetration through this wall and vertical riser to an exhaust fan the following services would need to be re-positioned:-

- Current sewer vent pipe offset needs to be mirrored to clear the duct wall penetration.
- Horizontal copper cold water pipe needs to be raised.
- Rinnai gas hot water heater to be re-positioned.

The hole for the exhaust duct wall penetration top and bottom will be at brickwork mortar joints, and ductwork supports would be at mortar joints.