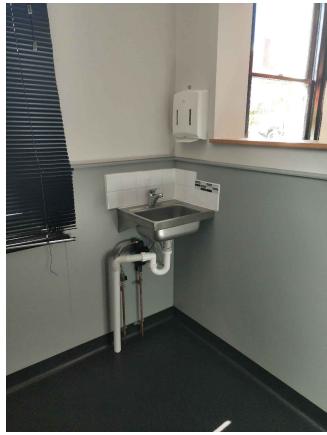

**EX. HAND WASHING BASIN** PREVIOUSLY COUNCIL APPROVED - THIS BASIN TO BE RELOCATED AS INDICATED ON FLOOR PLAN.

ZZA RESTAURANT & SIGNAGE pden Road NT, 7004 20.11.19 EXISTING FITOUT PHOTOS 01

SHEET No. **03** OF 05