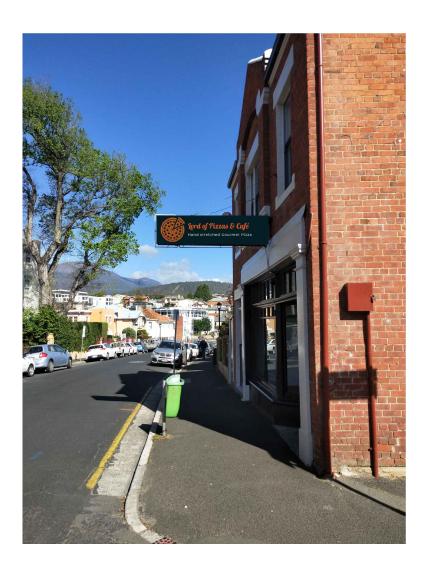

**SUBJECT SITE - 95 HAMPDEN ROAD, BATTERY POINT** 

AS VIEWED FROM HAMPDEN ROAD, BATTERY POINT.

PROPOSED SIGNAGE (ON EXISTING MOUNT)