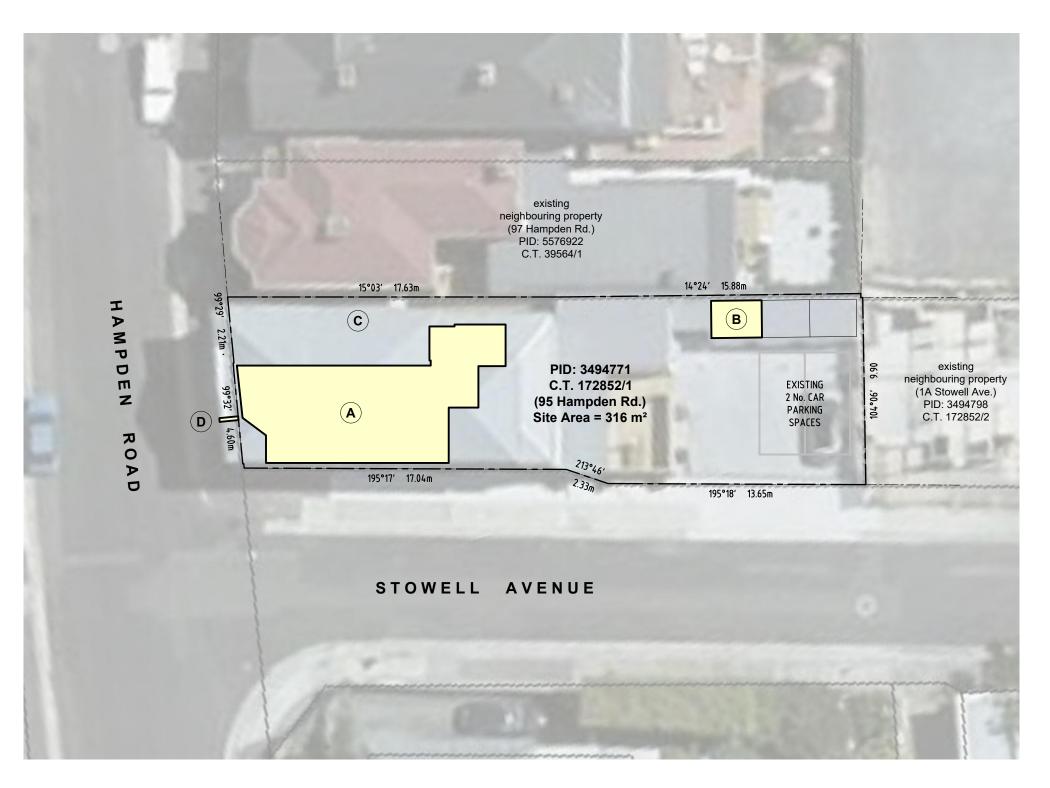

# SITE NOTES

Property Address: 95 Hampden Road Battery Point, 7004

Property ID: 3494771
Title Reference: 172852/1
Site Area: 316 sqm.
THR ID Number: 1789

Municipality: Hobart City Council
Zone: 11.0 Inner Residential

| SCHE                                   | SCHEDULE OF PROPOSED WORKS                                                                                                   |  |  |  |  |
|----------------------------------------|------------------------------------------------------------------------------------------------------------------------------|--|--|--|--|
| MARK                                   | DESCRIPTION                                                                                                                  |  |  |  |  |
| A                                      | EXISTING TENANCY 1 (PREVIOUSLY APPROVED AS CAFE). PROPOSED CHANGE TO PIZZA RESTAURANT. REFER TO PHOTOS ON DWGS. DA03 & DA04. |  |  |  |  |
| В                                      | EXISTING TENANCY 1 STORAGE ROOM. PROPOSED TO BE FOOD STORAGE ROOM.                                                           |  |  |  |  |
| <b>(C)</b>                             | EXISTING REFUSE STORAGE (UNDER COVER).<br>REFER TO PHOTO ON DWG. DA04.                                                       |  |  |  |  |
| D                                      | EXISTING SIGNAGE TO BE REMOVED. PROPOSED SIGN ON EXISTING SIGN MOUNT (ie. SAME SIZE). REFER TO PHOTOS ON DWGS. DA05.         |  |  |  |  |
| TYPICALLY, EXTENT OF PROPOSED AREAS OF |                                                                                                                              |  |  |  |  |

PROPOSED WORKS SHOWN YELLOW SHADED.

| ъ.   | ADDITIONAL INFO. FOR THC RFI LETTER. | 20.11.2019 |
|------|--------------------------------------|------------|
| A.   | DEVELOPMENT APPLICATION SET.         | 08.11.2019 |
| REV. | REV. DESCRIPTION                     | DATE       |