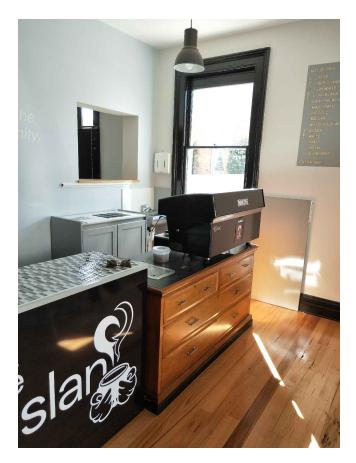

EX. P.O.S. & COFFEE COUNTER PREVIOUSLY COUNCIL APPROVED.

EX. COFFE COUNTER & HAND WASHING PREVIOUSLY COUNCIL APPROVED.

EX. REFUSE STORAGE AREA REFUSE STORAGE AREA UNDER COVER. WHEELIE BINS, NOM. 240L.

EX. DINING AREA
LOOKING OUT TO HAMPDEN ROAD.