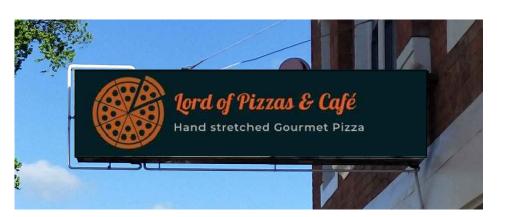

# PROPOSED SIGNAGE ENLARGEMENT

PROPOSED SIGN TO BE:

- DOUBLE SIDED
- INTERNALLY ILLUMINATED
- FLEX FACE
- FIXED TO EXISTING SIGNAGE MOUNT

# Lord of Pizzas & cafe