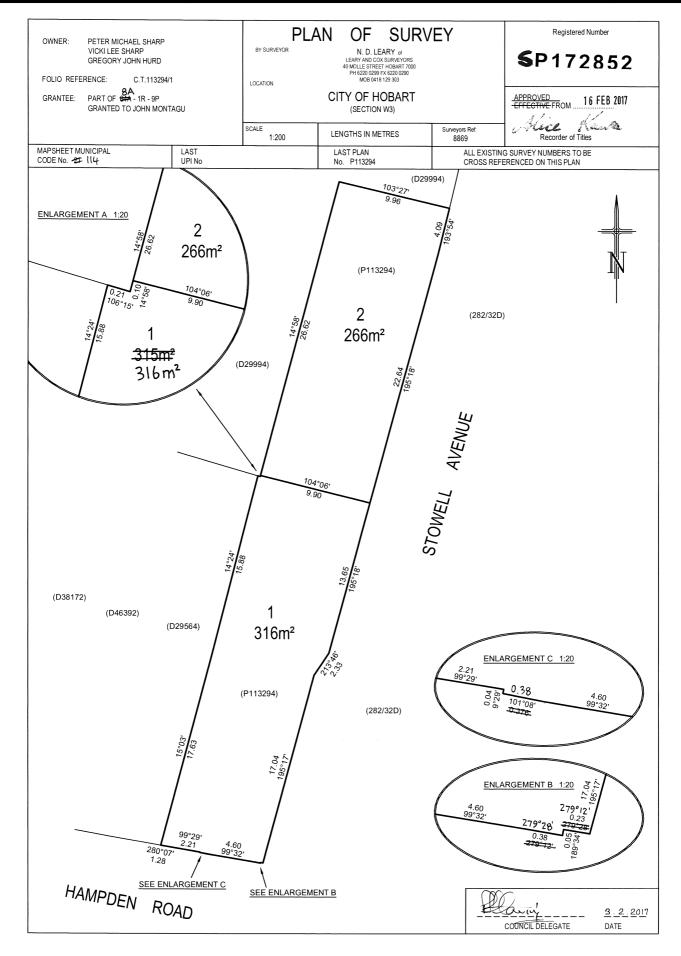

# DESCRIPTION OF LAND

City of HOBART

Lot 1 on Sealed Plan 172852

Derivation: Part of 8A-1R-9P Gtd. to John Montagu

Prior CT 113294/1

# SCHEDULE 1

M516206 & E84877 TRANSFER to VICKI LEE SHARP and PETER MICHAEL SHARP Registered 22-May-2017 at noon

# SCHEDULE 2

Reservations and conditions in the Crown Grant if any SP172852 FENCING PROVISION in Schedule of Easements E90735 MORTGAGE to Australia and New Zealand Banking Group Limited Registered 22-May-2017 at noon

# SITE NOTES

Property Address: 95 Hampden Road Battery Point, 7004

Property ID: 3494771
Title Reference: 172852/1
Site Area: 316 sqm.
THR ID Number: 1789

Municipality: Hobart City Council
Zone: 11.0 Inner Residential