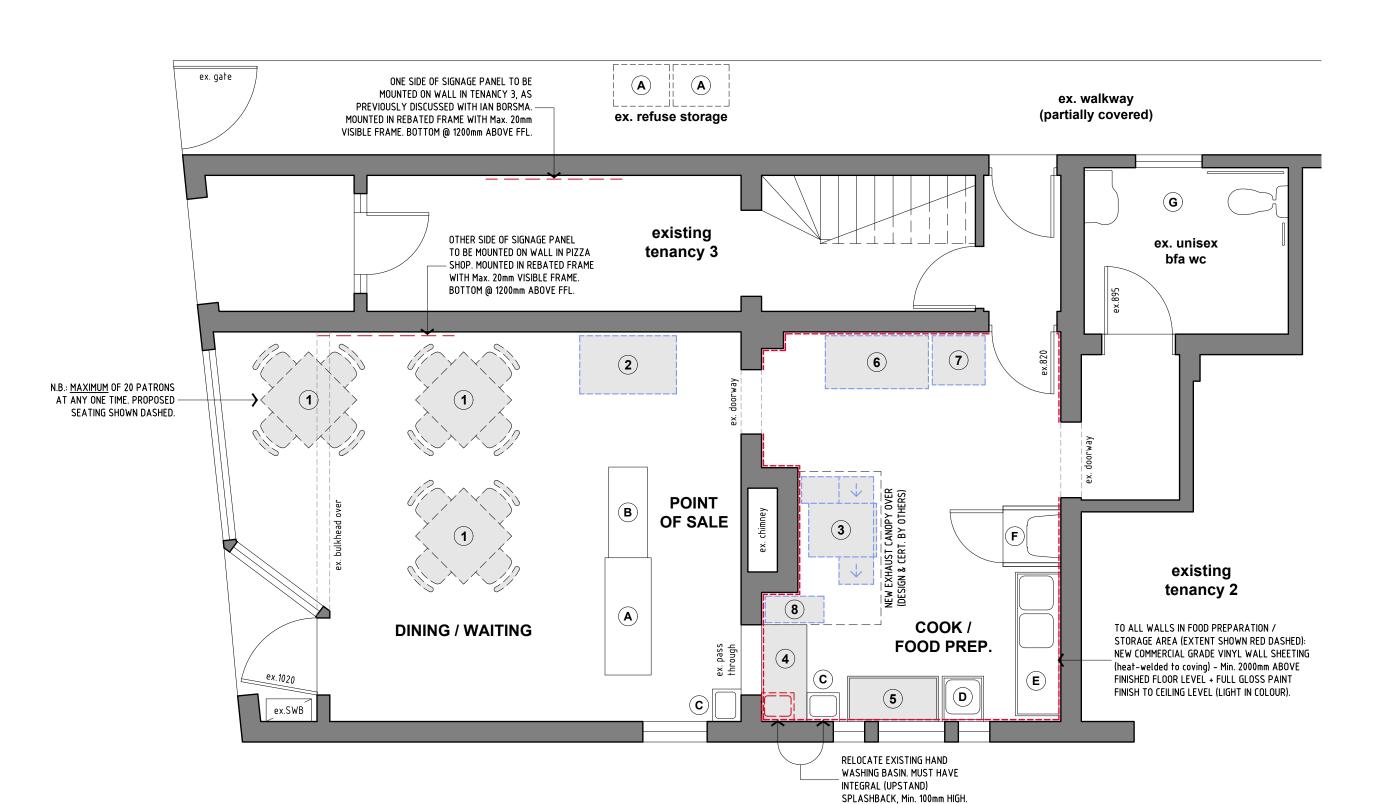

| SCHE                                   | SCHEDULE OF PROPOSED WORKS                                                                                                   |  |  |  |  |
|----------------------------------------|------------------------------------------------------------------------------------------------------------------------------|--|--|--|--|
| MARK                                   | DESCRIPTION                                                                                                                  |  |  |  |  |
| A                                      | EXISTING TENANCY 1 (PREVIOUSLY APPROVED AS CAFE). PROPOSED CHANGE TO PIZZA RESTAURANT. REFER TO PHOTOS ON DWGS. DA03 & DA04. |  |  |  |  |
| В                                      | EXISTING TENANCY 1 STORAGE ROOM. PROPOSED TO BE FOOD STORAGE ROOM.                                                           |  |  |  |  |
| <b>(C)</b>                             | EXISTING REFUSE STORAGE (UNDER COVER).<br>REFER TO PHOTO ON DWG. DA04.                                                       |  |  |  |  |
| D                                      | EXISTING SIGNAGE TO BE REMOVED. PROPOSED SIGN ON EXISTING SIGN MOUNT (ie. SAME SIZE). REFER TO PHOTOS ON DWGS. DA05.         |  |  |  |  |
| TYPICALLY, EXTENT OF PROPOSED AREAS OF |                                                                                                                              |  |  |  |  |

| EXIST | EXISTING EQUIPMENT                                                              |          |                                                                              |  |  |  |
|-------|---------------------------------------------------------------------------------|----------|------------------------------------------------------------------------------|--|--|--|
| MARK  | DESCRIPTION                                                                     | MARK     | DESCRIPTION                                                                  |  |  |  |
| A     | EXISTING COFFEE MAKING AREA.                                                    | (E)      | EXISTING DOUBLE BOWL WASH SINK.  N.B.: HAS DRY BASKET ARRESTOR IN PLACE.     |  |  |  |
| В     | EXISTING POINT OF SALE (P.O.S.).                                                | <b>F</b> | EXISTING CLEANERS SINK IN CUPBOARD.                                          |  |  |  |
|       | EXISTING Min. 11L HAND WASHING BASIN                                            |          | EXISTING CLEANERS SINK IN COPDUARD.                                          |  |  |  |
| (C)   | (RELOCATE WHERE INDICATED).                                                     |          | EXISTING AS 1428.1 COMPLIANT UNISEX TOILET.                                  |  |  |  |
| D     | EXISTING SINGLE BOWL FOOD PREP SINK.<br>N.B.: HAS DRY BASKET ARRESTOR IN PLACE. | N.B.:    | ALL EXISTING EQUIPMENT / FIXTURES & FITTINGS PREVIOUSLY APPROVED BY COUNCIL. |  |  |  |
|       | N.D. TIAO DATI DAGRET ARRESTOR IN LEACE.                                        |          | TRETIOUSET ATTROVES ST COORCIE.                                              |  |  |  |

| MARK                                                                                                                                        | DESCRIPTION                                                                                                     | MARK | DESCRIPTION                                                                                     |  |
|---------------------------------------------------------------------------------------------------------------------------------------------|-----------------------------------------------------------------------------------------------------------------|------|-------------------------------------------------------------------------------------------------|--|
| 1                                                                                                                                           | PROPOSED DINING TABLES.  N.B.: MAXIMUM OF 20 PATRONS AT ANY ONE TIME.                                           | 5    | NEW FOOD PREP BENCH (NOM. 600 D x 1200 x 900 H).<br>STAINLESS STEEL TOP ON S.ST. SUPPORT FRAME. |  |
| 2                                                                                                                                           | 2 GLASS DOOR COOLERS AS SELECTED. (drinks / deserts fridges).  6 PIZZA PREP FRIDGE. EXACT MODEL TO BE SELECTED. |      |                                                                                                 |  |
| 3                                                                                                                                           | PROPOSED LPG CONVEYOR PIZZA OVEN WITH EXHAUST CANOPY OVER. EXACT MODEL TO BE SELECTED.                          | 7    | UPRIGHT REFRIGERATOR / FREEZER AS SELECTED.                                                     |  |
| NEW PIZZA PREP / CUTTING / BOXING BENCH. STAINLESS STEEL TOP ON S.ST. SUPPORT FRAME.  8 FREESTANDING LPG FRYER. EXACT MODEL TO BE SELECTED. |                                                                                                                 |      |                                                                                                 |  |

1 centimetre on this drawing represents 0.5 metres on the ground (i.e. 1:50).

# **EX. SIGNAGE ENLARGEMENT**

EXISTING SIGNAGE PANEL (BOTH SIDES) TO BE REMOVED & REPLACED. EXISTING SIGNAGE PANELS TO BE MOUNTED:

- 1. ON WALL IN TENANCY 3 (AS PREVIOUSLY DISCUSSED WITH IAN BORSMA, WORKS MANAGER, HERITAGE TASMANIA.
- 2. INSIDE PROPOSED PIZZA SHOP, WESTERN WALL.

# PROPOSED SIGNAGE ENLARGEMENT

PROPOSED SIGN TO BE:

- DOUBLE SIDED
- INTERNALLY ILLUMINATED
- FLEX FACE
- FIXED TO EXISTING SIGNAGE MOUNT