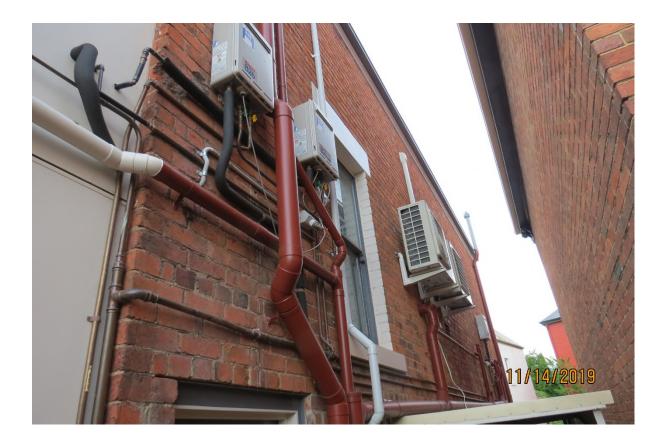

# Mechanical duct penetration through external wall; comments by Ian Loney, Mechanical Consultant.

Photo 1: existing services laneway, western wall.

To facilitate a duct penetration through this wall and vertical riser to an exhaust fan the following services would need to be re-positioned:-

- Current sewer vent pipe offset needs to be mirrored to clear the duct wall penetration.
- Horizontal copper cold water pipe needs to be raised.
- Rinnai gas hot water heater to be re-positioned.

The hole for the exhaust duct wall penetration top and bottom will be at brickwork mortar joints, and ductwork supports would be at mortar joints.