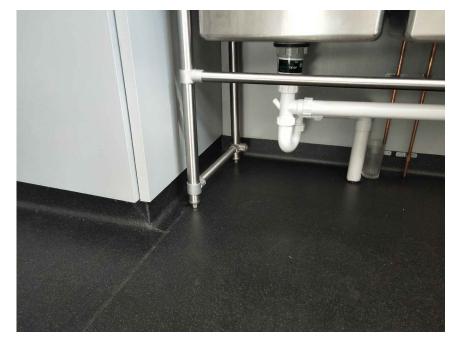

3. Brickwork that is removed to facilitate installation of the proposed ductwork must be dismantled with minimal damage to the bricks. These bricks must be stored on site for their future reinstatement, and must not be used without the approval of the Tasmanian Heritage Council.

Reason for condition

To ensure that significant fabric of the place is not lost.

4. Fixings for the proposed ducting must non-corrosive, and be affixed to the wall using mortar joints, and not affixed to bricks.

# Mechanical duct penetration through external wall; comments by Ian Loney, Mechanical Consultant.

Photo 1: existing services laneway, western wall.

To facilitate a duct penetration through this wall and vertical riser to an exhaust fan the following services would need to be re-positioned:-

- Current sewer vent pipe offset needs to be mirrored to clear the duct wall penetration.
- Horizontal copper cold water pipe needs to be raised.
- Rinnai gas hot water heater to be re-positioned.

The hole for the exhaust duct wall penetration top and bottom will be at brickwork mortar joints, and ductwork supports would be at mortar joints.