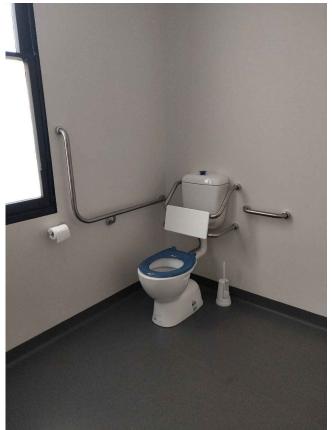

**EX. UNISEX BFA TOILET** PREVIOUSLY COUNCIL APPROVED AS AS 1428.1 COMPLIANT

**EX. UNISEX BFA TOILET** PREVIOUSLY COUNCIL APPROVED AS AS 1428.1 COMPLIANT

**EX. CLEANER SINK** PREVIOUSLY COUNCIL APPROVED - CONTAINED IN CUPBOARD & ON RAISED FLOOR PLINTH.