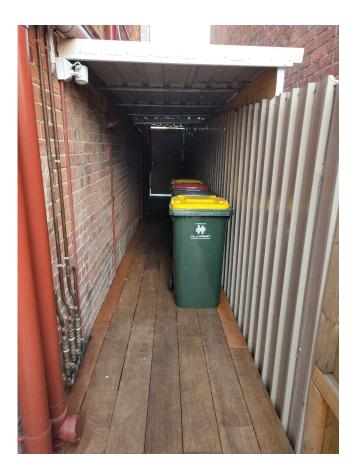

EX. P.O.S. & COFFEE COUNTER PREVIOUSLY COUNCIL APPROVED.

EX. COFFE COUNTER & HAND WASHING PREVIOUSLY COUNCIL APPROVED.

EX. REFUSE STORAGE AREA REFUSE STORAGE AREA UNDER COVER. WHEELIE BINS, NOM. 240L.

EX. DINING AREA
LOOKING OUT TO HAMPDEN ROAD.