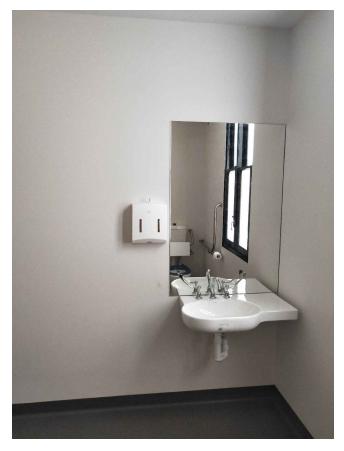

**EX. UNISEX BFA TOILET** PREVIOUSLY COUNCIL APPROVED AS AS 1428.1 COMPLIANT

**EX. UNISEX BFA TOILET** PREVIOUSLY COUNCIL APPROVED AS AS 1428.1 COMPLIANT

**EX. CLEANER SINK** PREVIOUSLY COUNCIL APPROVED - CONTAINED IN CUPBOARD & ON RAISED FLOOR PLINTH.

**EX. HAND WASHING BASIN** PREVIOUSLY COUNCIL APPROVED - THIS BASIN TO BE RELOCATED AS INDICATED ON FLOOR PLAN.

ZZA RESTAURANT & SIGNAGE pden Road NT, 7004 20.11.19 EXISTING FITOUT PHOTOS 01

SHEET No. **03** OF 05