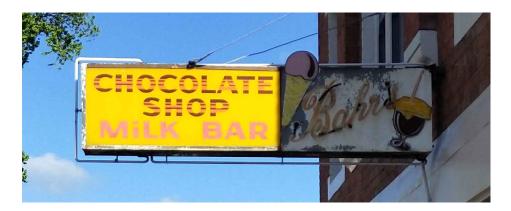

# **EX. SIGNAGE ENLARGEMENT**

EXISTING SIGNAGE PANEL (BOTH SIDES) TO BE REMOVED & REPLACED. EXISTING SIGNAGE PANELS TO BE MOUNTED:

- 1. ON WALL IN TENANCY 3 (AS PREVIOUSLY DISCUSSED WITH IAN BORSMA, WORKS MANAGER, HERITAGE TASMANIA.
- 2. INSIDE PROPOSED PIZZA SHOP, WESTERN WALL.