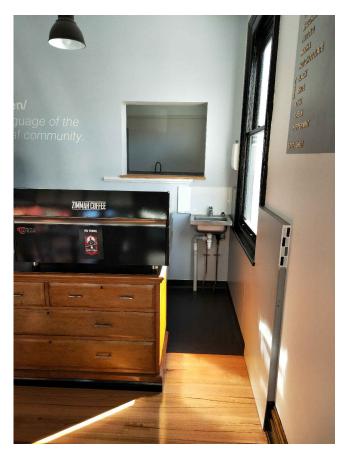

**EX. HAND WASHING BASIN** PREVIOUSLY COUNCIL APPROVED - THIS BASIN TO BE RELOCATED AS INDICATED ON FLOOR PLAN.

ZZA RESTAURANT & SIGNAGE pden Road NT, 7004 20.11.19 EXISTING FITOUT PHOTOS 01

SHEET No. **03** OF 05

**EX. WASH & FOOD PREP SINKS** PREVIOUSLY COUNCIL APPROVED AS AS 4674 COMPLIANT

**EX. FLOOR FINISH & COVING** PREVIOUSLY COUNCIL APPROVED AS AS 4674 COMPLIANT.

**EXISTING COVED SHEET VINYL SKIRTING = 100mm HIGH.** EXISTING FLOOR FINISH SLIP RATING PREVIOSLY APPROVED.