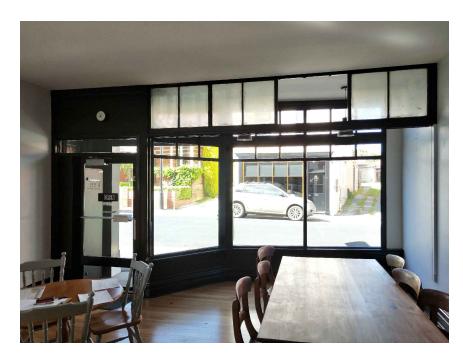

EX. P.O.S. & COFFEE COUNTER PREVIOUSLY COUNCIL APPROVED.

EX. COFFE COUNTER & HAND WASHING PREVIOUSLY COUNCIL APPROVED.

EX. REFUSE STORAGE AREA REFUSE STORAGE AREA UNDER COVER. WHEELIE BINS, NOM. 240L.

EX. DINING AREA
LOOKING OUT TO HAMPDEN ROAD.