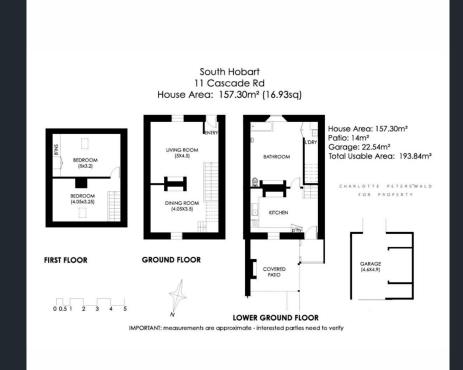

# South Hobart 11 Cascade Rd

House Area: 157.30m² (16.93sq)

IMPORTANT: measurements are approximate - interested parties need to verify

Garage MEASUREMENT 4.6X4.9

Street view and access to private covered car park:

Floorplan including measurement car park

STEATA SPLIT & LOT

II CASCADE KOAD

FRONT VIEW

Hause Back # 17

BACK SIDE HOUSE II CASCADE BOAD. ON-SPIE CAR PARK ENTERANCE