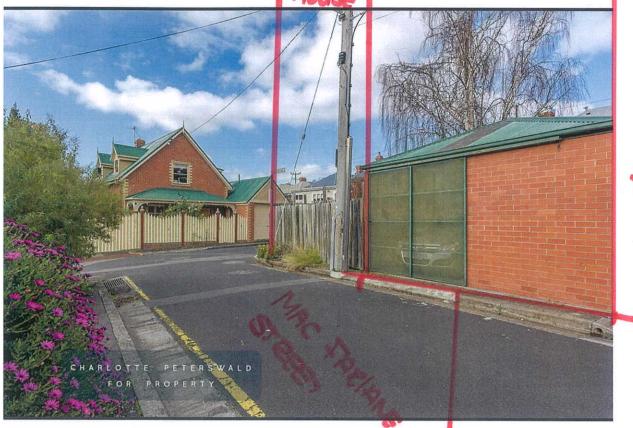

# South Hobart 11 Cascade Rd

House Area: 157.30m² (16.93sq)

IMPORTANT: measurements are approximate - interested parties need to verify

Garage MEASUREMENT 4.6X4.9

Street view and access to private covered car park:

Floorplan including measurement car park

STEATA SPLIT & LOT

II CASCADE KOAD

FRONT VIEW

Hause Back # 17

BACK SIDE HOUSE II CASCADE BOAD. ON-SPIE CAR PARK ENTERANCE