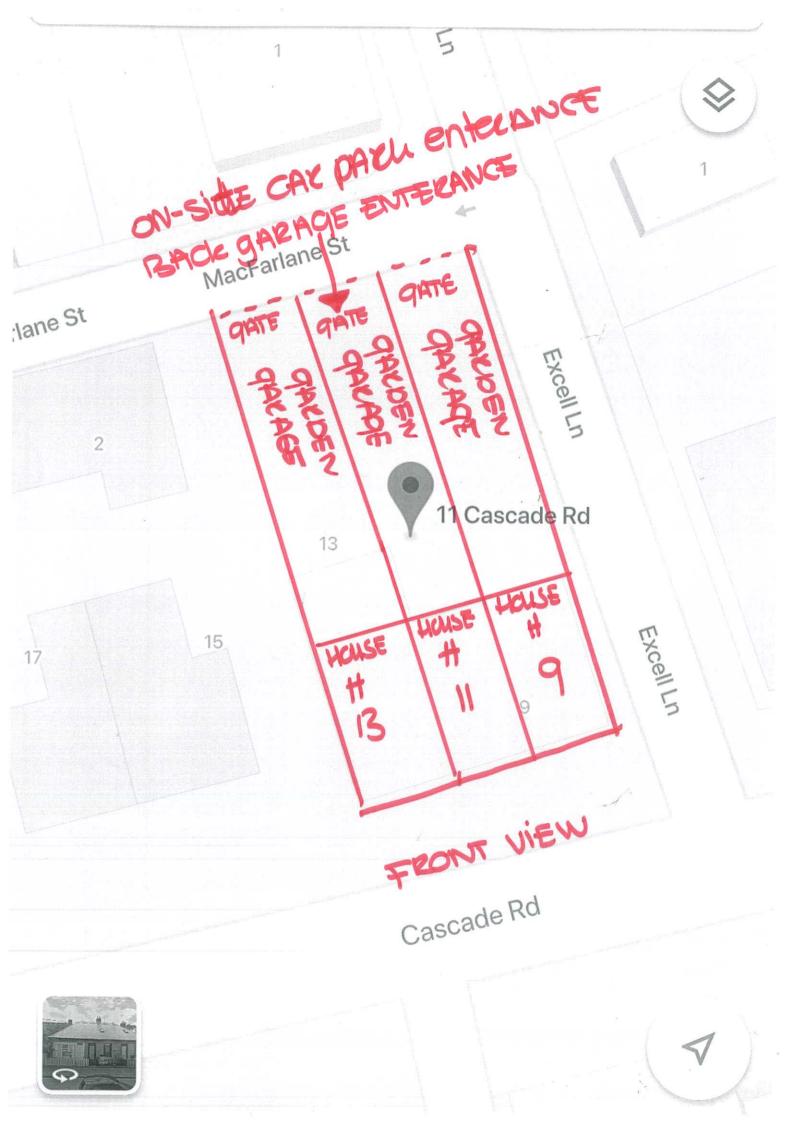

| Plan of the property | P | lan | of | the | pro | pert | ۷: |
|----------------------|---|-----|----|-----|-----|------|----|
|----------------------|---|-----|----|-----|-----|------|----|

Use 11 Cascade road as a visitor accommodation (Airbnb). The house will also function as the private holiday home of the owners when they are in Tasmania.

# South Hobart 11 Cascade Rd

House Area: 157.30m² (16.93sq)

IMPORTANT: measurements are approximate - interested parties need to verify

Garage MEASUREMENT 4.6X4.9

Street view and access to private covered car park:

Floorplan including measurement car park

STEATA SPLIT & LOT

II CASCADE KOAD

FRONT VIEW

Hause Back # 17

BACK SIDE HOUSE II CASCADE BOAD. ON-SPIE CAR PARK ENTERANCE