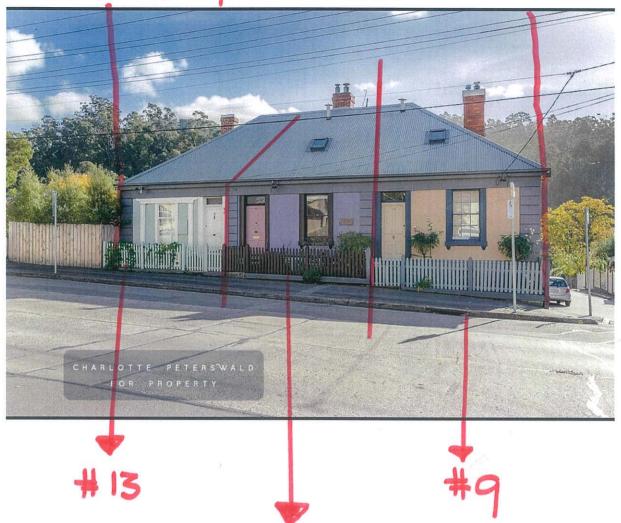

#### SCHEDULE 1

STRATA CORPORATION NO. 57595, 9-13 CASCADE RD., HOBART

Site comprises the whole portion of Lot on Plan No. 34198 in the

Lands Titles Office

The name of the building is 9-13 CASCADE RD, HOBART

SCALE 1: 200 MC FARLANE STREET MEASUREMENTS IN METRES 485 m<sup>2</sup> (CHR BDRY) (1.85) CASCADE ROAD