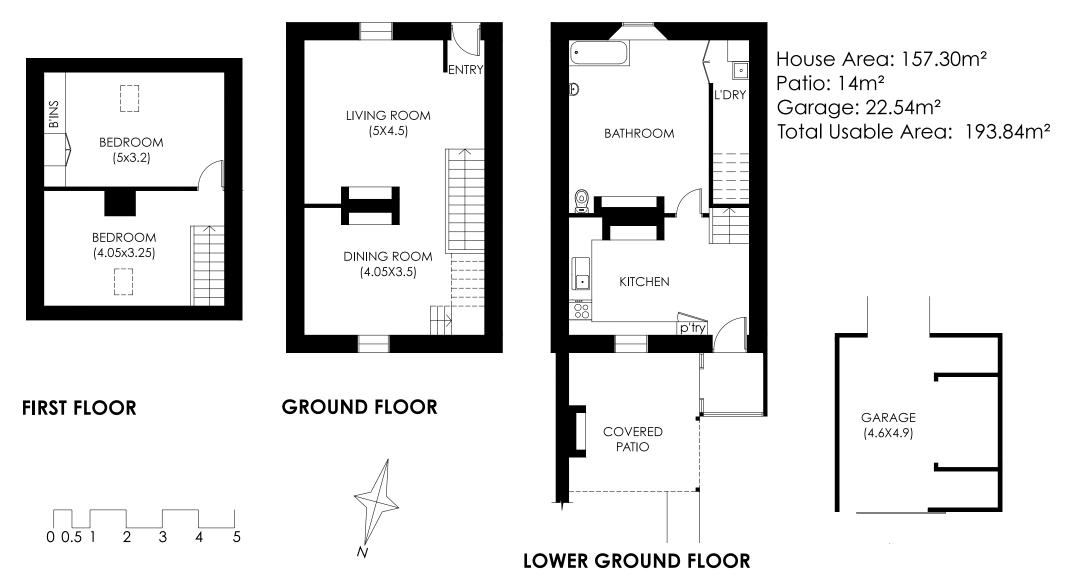

| Plan of the property | P | lan | of | the | pro | pert | ۷: |
|----------------------|---|-----|----|-----|-----|------|----|
|----------------------|---|-----|----|-----|-----|------|----|

Use 11 Cascade road as a visitor accommodation (Airbnb). The house will also function as the private holiday home of the owners when they are in Tasmania.

# South Hobart 11 Cascade Rd

House Area: 157.30m² (16.93sq)

IMPORTANT: measurements are approximate - interested parties need to verify

Garage MEASUREMENT 4.6X4.9

Street view and access to private covered car park:

Floorplan including measurement car park

STEATA SPLIT & LOT

II CASCADE KOAD

FRONT VIEW

Hause Back # 17

BACK SIDE HOUSE II CASCADE BOAD. ON-SPIE CAR PARK ENTERANCE