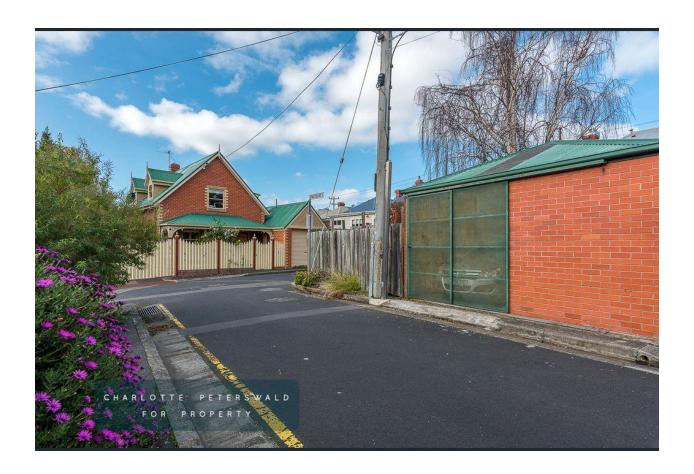

# South Hobart 11 Cascade Rd

House Area: 157.30m² (16.93sq)

IMPORTANT: measurements are approximate - interested parties need to verify

Garage MEASUREMENT 4.6X4.9

Street view and access to private covered car park: