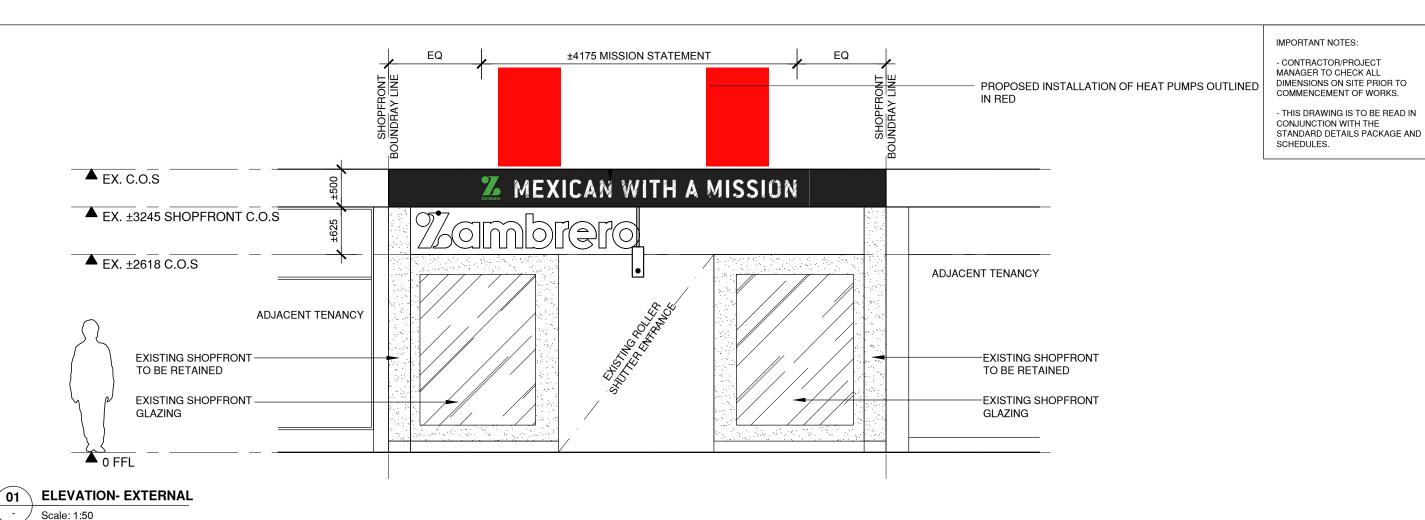

CONTRACTOR TO LIAISE WITH THIRD PARTY SUPPLIERS TO CONFIRM EXACT REQUIREMENTS.

COPYRIGHT © ZAMBRERO PTY LTD. THIS DRAWING IS THE PROPERTY OF ZAMBRERO PTY LTD, DESIGN

|   | ISSUE | DESCRIPTION     | DRAWN BY | DATE     | PROJECT ADDRESS:                | SCALE:       |
|---|-------|-----------------|----------|----------|---------------------------------|--------------|
|   | Α     | FOR DA APPROVAL | CL       | 14.09.15 | 80 LIVERPOOL ST                 |              |
| ĺ |       |                 |          |          | HOBART, TASMANIA 7000           | 1:50 @A3     |
| ĺ |       |                 |          |          | DRAWING TITLE:                  | DRAWING NO:  |
|   |       |                 |          |          |                                 |              |
|   |       |                 |          |          | ELEVATIONIC INTERNAL O EVTERNAL | D200         |
|   |       |                 |          |          | ELEVATIONS- INTERNAL & EXTERNAL | <b>D</b> 200 |

LEGEND:

EXISTING WALLS C.O.S

PROJECT ADDRESS:

80 LIVERPOOL ST
HOBART, TASMANIA 7000
DRAWING TITLE:

1:75 @A3
DRAWING NO:

SCALE: