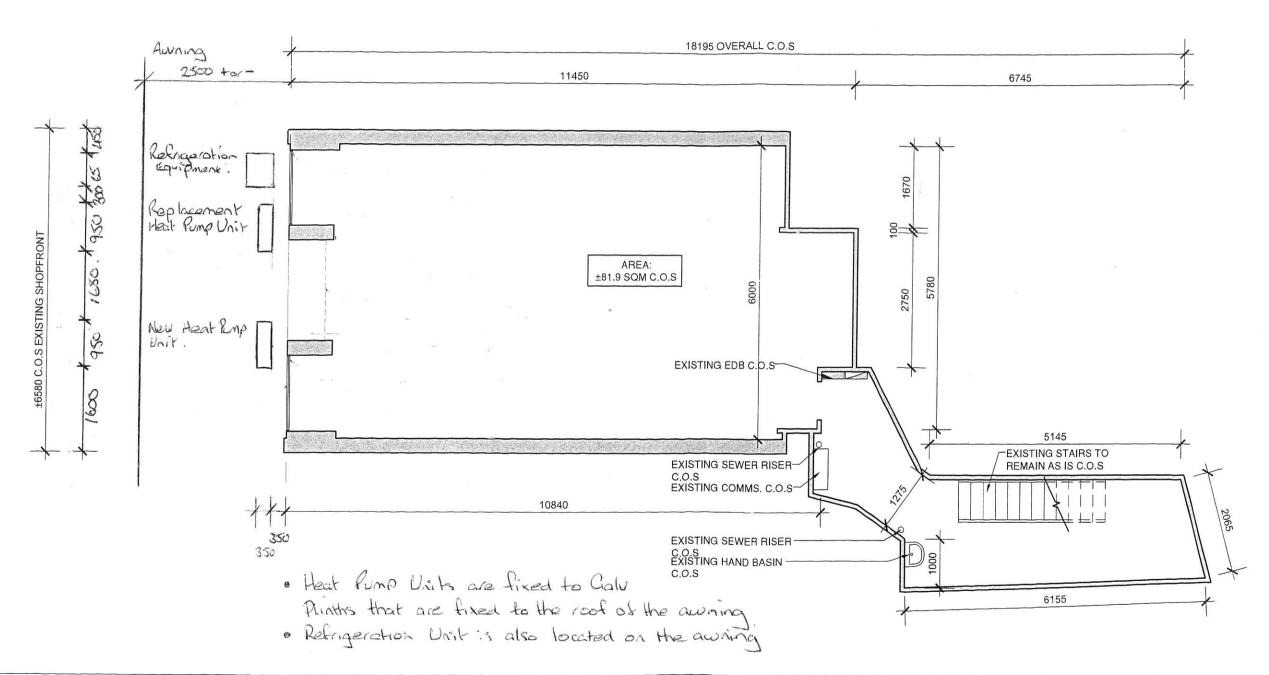

LEGEND:

EXISTING WALLS C.O.S

PROJECT ADDRESS:

80 LIVERPOOL ST
HOBART, TASMANIA 7000
DRAWING TITLE:

1:75 @A3
DRAWING NO:

SCALE: