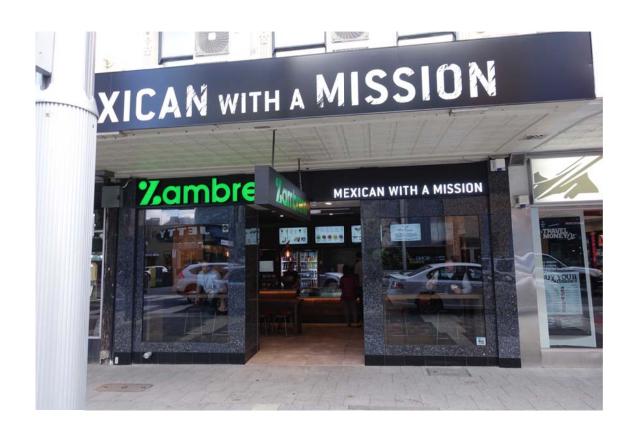

-----------------------------|--------------|
|   | Α     | FOR DA APPROVAL | CL       | 14.09.15 | 80 LIVERPOOL ST                 |              |
| ĺ |       |                 |          |          | HOBART, TASMANIA 7000           | 1:50 @A3     |
| ĺ |       |                 |          |          | DRAWING TITLE:                  | DRAWING NO:  |
|   |       |                 |          |          |                                 |              |
|   |       |                 |          |          | ELEVATIONIC INTERNAL O EVTERNAL | D200         |
|   |       |                 |          |          | ELEVATIONS- INTERNAL & EXTERNAL | <b>D</b> 200 |

LEGEND:

EXISTING WALLS C.O.S



PROJECT ADDRESS:

80 LIVERPOOL ST
HOBART, TASMANIA 7000
DRAWING TITLE:

1:75 @A3
DRAWING NO:

SCALE:





## RESULT OF SEARCH

RECORDER OF TITLES

Issued Pursuant to the Land Titles Act 1980



#### SEARCH OF TORRENS TITLE

| VOLUME  | FOLIO         |
|---------|---------------|
| 114057  | 1             |
| EDITION | DATE OF ISSUE |
| 4       | 15-Mar-2012   |

SEARCH DATE : 04-Jul-2016 SEARCH TIME : 10.37 AM

### DESCRIPTION OF LAND

City of HOBART

Lot 1 on Plan 114057

Being the land described in Conveyance No. 29/9686

Derivation: Part of Oa-1r-6p Gtd. to Sarah Thomas & Edmund

Stillwell

Derived from A15311

## SCHEDULE 1

D42218 TRANSFER to GEORGE GIAMEOS and PHYLLIS GIAMEOS

(jointly as between themselves) of one undivided 1/2

share and FIRST FLOOR HOLDINGS PTY LTD of one

undivided 1/2 share as tenants in common Registered

15-Mar-2012 at noon

#### SCHEDULE 2

Reservations and c