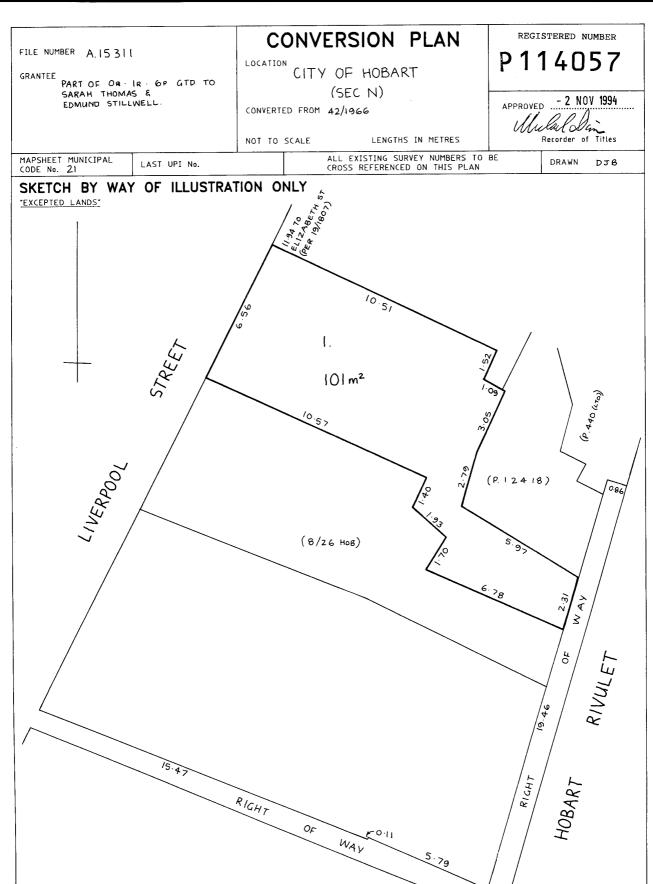

### DESCRIPTION OF LAND

City of HOBART

Lot 1 on Plan 114057

Being the land described in Conveyance No. 29/9686

Derivation: Part of Oa-1r-6p Gtd. to Sarah Thomas & Edmund

Stillwell

Derived from A15311

## **FOLIO PLAN**

RECORDER OF TITLES

FILE NUMBER A.15311

GRANTEE

PART OF OR . IR . 60 GTD TO SARAH THOMAS & EDMUND STILLWELL.

# CONVERSION PLAN

CITY OF HOBART (SEC N)

CONVERTED FROM 42/1966

NOT TO SCALE

LENGTHS IN METRES

REGISTERED NUMBER

P114057

- 2 NOV 1994 APPROVED

Recorder of Titles

MAPSHEET MUNICIPAL CODE No. 21

LAST UPI No.

ALL EXISTING SURVEY NUMBERS TO BE CROSS REFERENCED ON THIS PLAN

DRAWN DJB