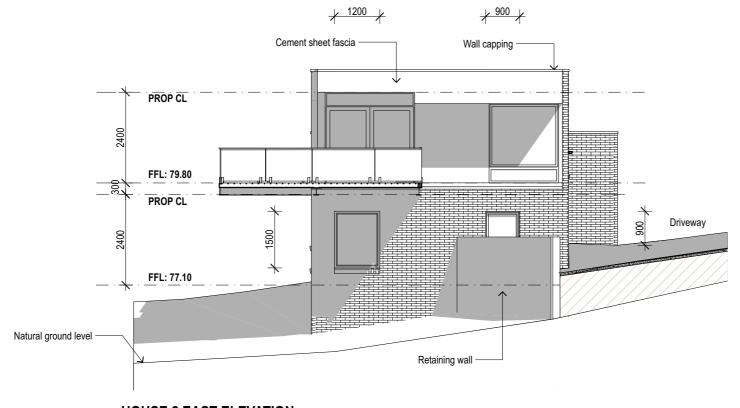

#### **HOUSE 2 NORTH ELEVATION**

SCALE, 1:100

**HOUSE 2 EAST ELEVATION** 

SCALE, 1:100

DA Issue Client Issue 120716 Status/Rev Issue Date

House - Redevelopment

214 Melville Street Hobart

lan McDonald