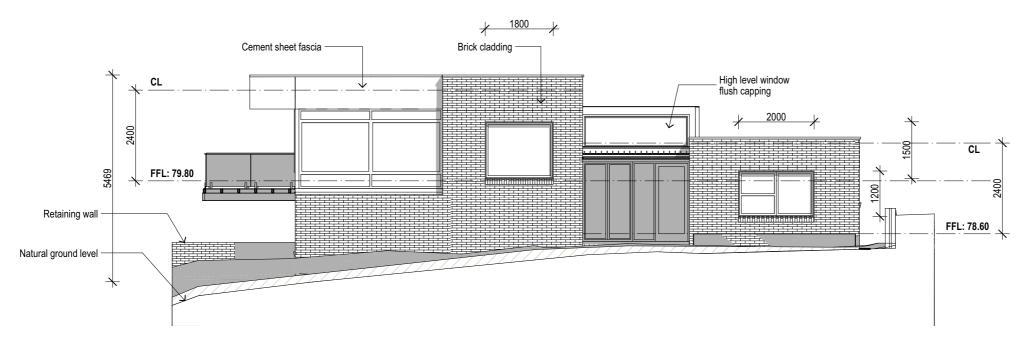

#### **HOUSE 1 NORTH ELEVATION**

SCALE, 1:100

#### **HOUSE 1 EAST ELEVATION**

SCALE, 1:100

B DA Issue 030716 A Client Issue 120716 Status/Rev Issue Date

Project Name

House - Redevelopment

Address

214 Melville Street Hobart

Client