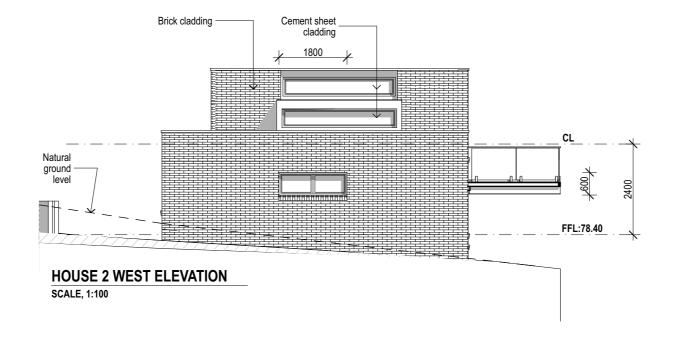

#### **HOUSE 2 NORTH ELEVATION**

SCALE, 1:100

**HOUSE 2 EAST ELEVATION** 

SCALE, 1:100

DA Issue Client Issue 120716 Status/Rev Issue Date

House - Redevelopment

214 Melville Street Hobart

lan McDonald