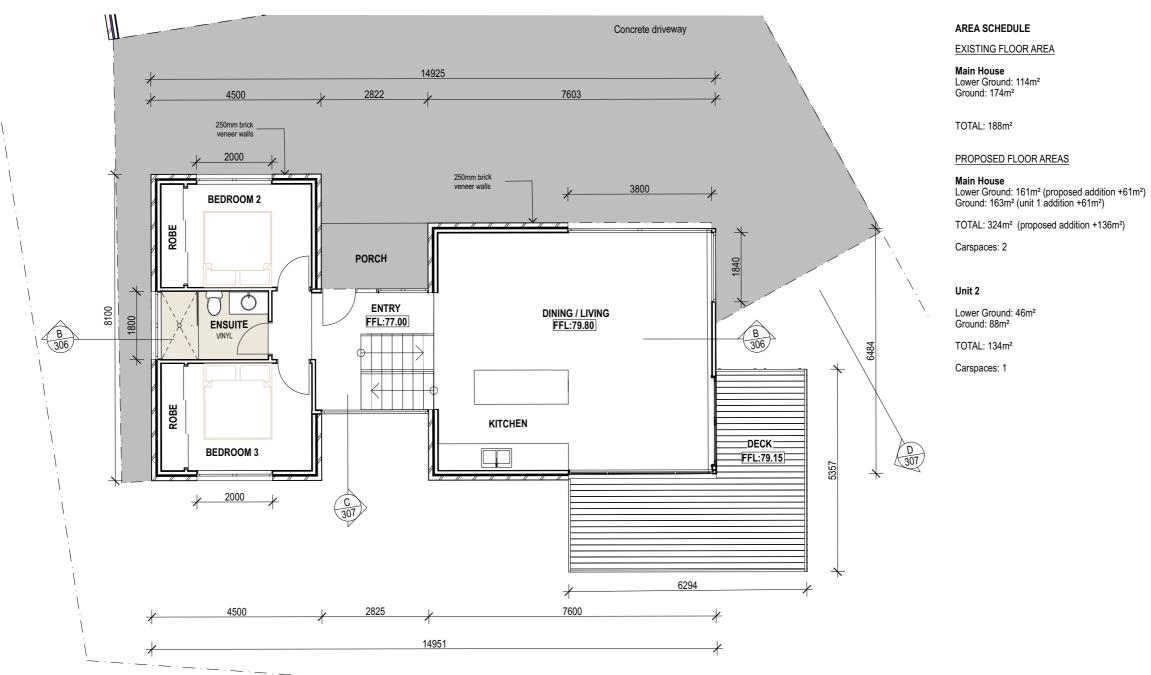

#### AREA SCHEDULE

EXISTING FLOOR AREA

#### Main House

Lower Ground: 114m<sup>2</sup> Ground: 174m<sup>2</sup>

TOTAL: 188m<sup>2</sup>

#### PROPOSED FLOOR AREAS

#### Main House

Lower Ground: 161m² (proposed addition +61m²) Ground: 163m² (unit 1 addition +61m²)

TOTAL: 324m² (proposed addition +136m²)

Carspaces: 2

#### Unit 2

Lower Ground: 46m<sup>2</sup> Ground: 88m²

TOTAL: 134m<sup>2</sup>

Carspaces: 1

14925 Double brick

- core filled retaining wall
to engineers details Double brick core filled retaining CONCRTÉ SLAB ABOVE WIR ENSUITE SUB FLOOR VOID SUB FLOOR VOID SUB FLOOR VOID B 306 CPBD BEDROOM 1 FFL:77.00 HALL LAUNDRY PORCH 1800 \* 1100 \* 14925