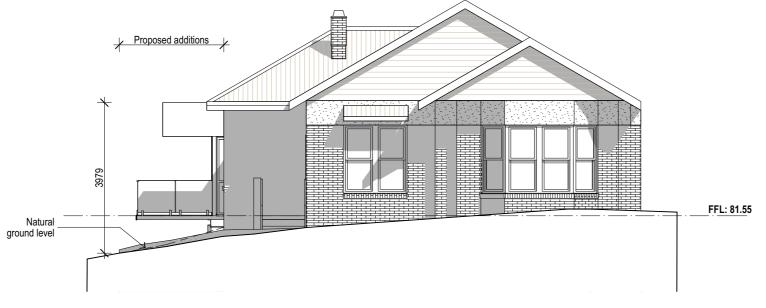

t, 7002





DA Issue 120716 Client Issue Status/Rev Issue Date

House - Redevelopment

214 Melville Street Hobart

lan McDonald

Drawing Title:

**Existing Elevation** Sheet 1

В 300

DO NOT SCALE DRAWING

(C) M2architecture. Unauthorised copying prohibited

10/08/2016 1606 cale @ A3: 1:100

t 03 6234 3307 **f** 03 6234 3192

В

www.m2a.com.au 25 Arthur St North Hobart, 7000

PO Box 114 North Hobart, 7002







DA Issue 120716 Client Issue Status/Rev Issue

House - Redevelopment

214 Melville Street Hobart

lan McDonald

Drawing Title:

**Existing Elevation** Sheet 2

В 301

DO NOT SCALE DRAWING

(C) M2architecture. Unauthorised copying prohibited

10/08/2016 1606 Scale @ A3:

1:100

t 03 6234 3307

В

**f** 03 6234 3192

25 Arthur St North Hobart, 7000

PO Box 114 North Hobart, 7002





#### **HOUSE 1 NORTH ELEVATION**

SCALE, 1:100



#### **HOUSE 1 EAST ELEVATION**

SCALE, 1:100

B DA Issue 030716 A Client Issue 120716 Status/Rev Issue Date

Project Name

House - Redevelopment

Address

214 Melville Street Hobart

Client

lan McDonald

Drawing Title:

Proposed Elevations
Sheet 1

Status: Drawing No.:

B 302

B 302 B

DO NOT SCALE DRAWING

M2architecture. Unauthorised copying prohibited

Plot Date: 10/08/2016 Project No:

Project No:
1606
Scale @ A3:
1:100

t 03 6234 3307 f 03 6234 3192

www.m2a.com.au 25 Arthur St North Hobart, 7000

PO Box 114 North Hobart, 7002







DA Issue Client Issue 120716 Status/Rev Issue Date

House - Redevelopment

214 Melville Street Hobart

lan McDonald

Drawing Title:

**Proposed Elevations** Sheet 2

В 303

DO NOT SCALE DRAWING

M2arch