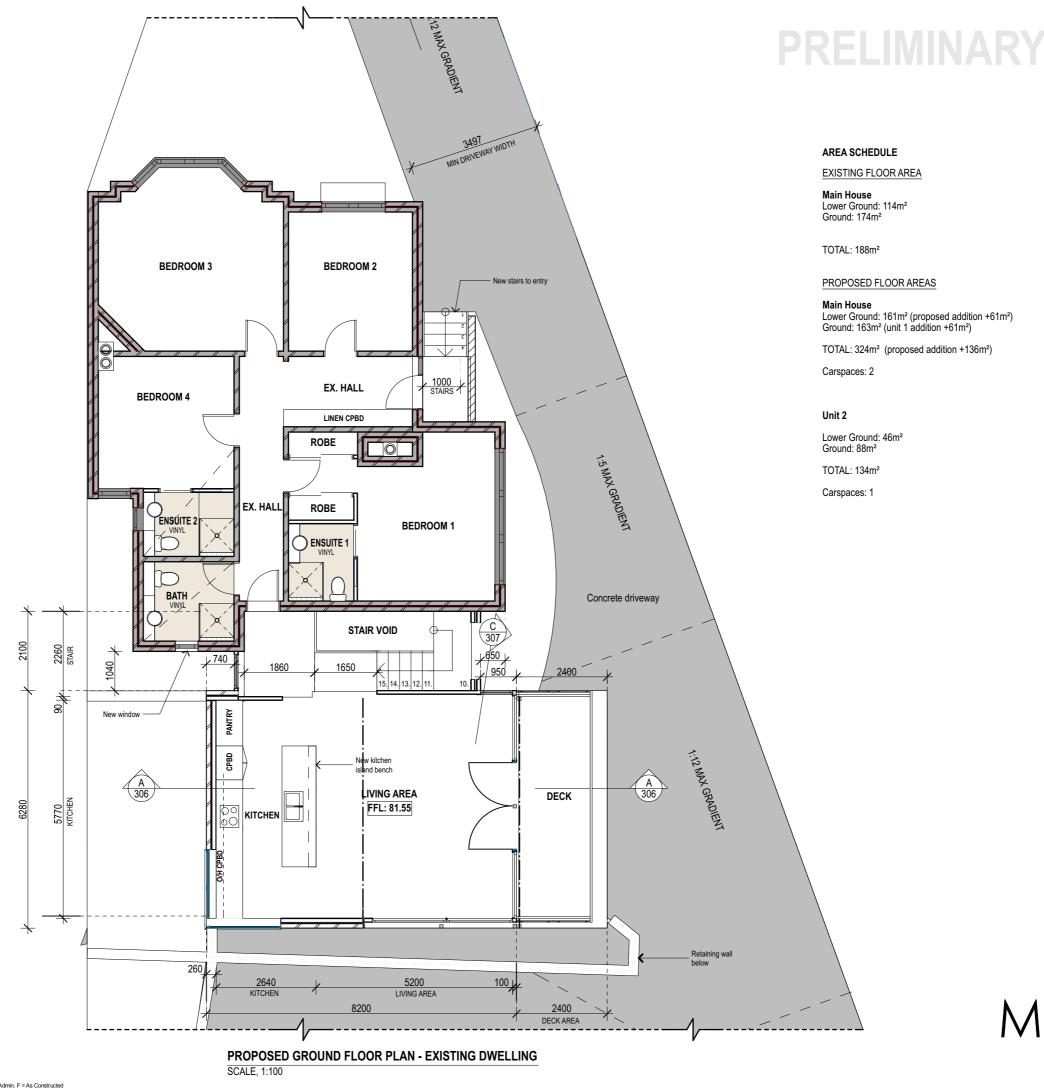

#### AREA SCHEDULE

EXISTING FLOOR AREA

#### Main House

Lower Ground: 114m<sup>2</sup> Ground: 174m<sup>2</sup>

TOTAL: 188m<sup>2</sup>

#### PROPOSED FLOOR AREAS

#### Main House

Lower Ground: 161m² (proposed addition +61m²) Ground: 163m² (unit 1 addition +61m²)

TOTAL: 324m² (proposed addition +136m²)

Carspaces: 2

#### Unit 2

Lower Ground: 46m<sup>2</sup> Ground: 88m²

TOTAL: 134m<sup>2</sup>

Carspaces: 1

14925 Double brick

- core filled retaining wall
to engineers details Double brick core filled retaining CONCRTÉ SLAB ABOVE WIR ENSUITE SUB FLOOR VOID SUB FLOOR VOID SUB FLOOR VOID B 306 CPBD BEDROOM 1 FFL:77.00 HALL LAUNDRY PORCH 1800 \* 1100 \* 14925