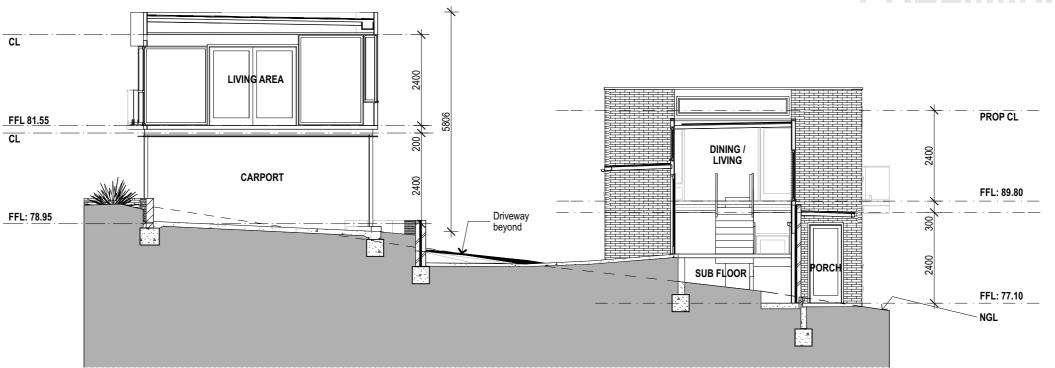

#### SECTION A SCALE, 1:100

SECTION B

SCALE, 1:100

A DA Issue Status/Rev Issue

Project Name

House - Redevelopment

030716

Date

Address

214 Melville Street Hobart

Client

lan McDonald

Drawing Title:

Sections

B 306

DO NOT SCALE DRAWING