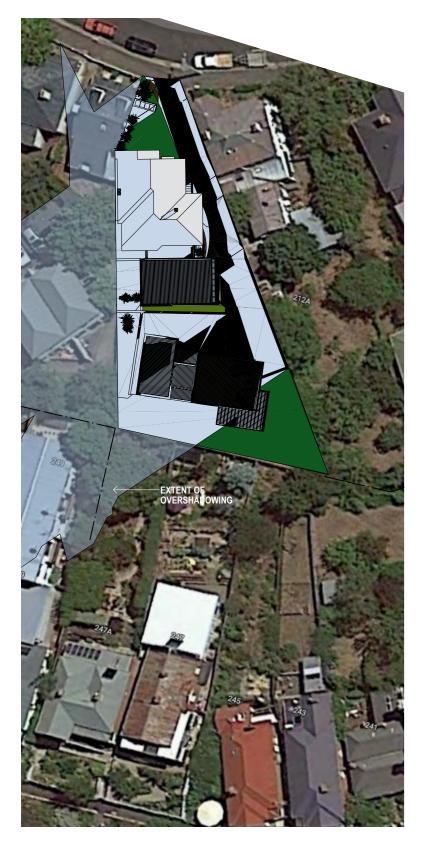

d driveway turning gradient 1:10 / 10% / 5.71 degrees

Proposed turning gradient 1:47



SECTION M 1:100 (VEHICLE TURNING FOR CARSPACES 3 & 4) M

Detail 1:100

**SECTION N** 1:100 N (VEHICLE TURNING FOR CARSPACES 3 & 4)

Proposed turning gradient 1:8

Proposed turning

D09





Q SECTION Q 1:100



R SECTION R 1:100

A DA Re -Issue Status/Rev Issue

140916 Date

Project Name

House - Redevelopment

Addres

214 Melville Street Hobart

Client

lan McDonald

Drawing Title:

Sections

B 505

DO NOT SCALE DRAWING

(C) M2architecture. Unauthorised copying prohibited

15/09/2016
Project No:
1606
Scale @ A3:
1:100

t 03 6234 3307 f 03 6234 3192

www.m2a.com.au

25 Arthur St North Hobart, 7000

PO Box 114 North Hobart, 7002



# DECENTOR OF OVERSHADOWING

SHADOW @ JUNE 21, 3PM

## **PRELIMINARY**





SECTION A



SHADOW DIAGRAM @ JUNE 21, 12PM SCALE, 1:500

SHADOW DIAGRAM @ JUNE 21, 3PM SCALE, 1:500

B Revised Issue 061016 A DA Issue 030716 Status/Rev Issue Date

Project Name

House - Redevelopment

Address

214 Melville Street Hobart

Client

lan McDonald

Drawing Title:

Shadow Diagrams

B 403

403

DO NOT SCALE DRAWING

M2architecture. Unauthorised copying prohibited

Plot Date:
7/10/2016
Project No:

1606 Scale @ A3: 1:500, 1:200



В

www.m2a.com.au 25 Arthur St North Hobart, 7000

PO Box 114 North Hobart, 7002

abn. 300474080443



SHADOW DIAGRAM @ JUNE 21, 9AM

SCALE, 1:500