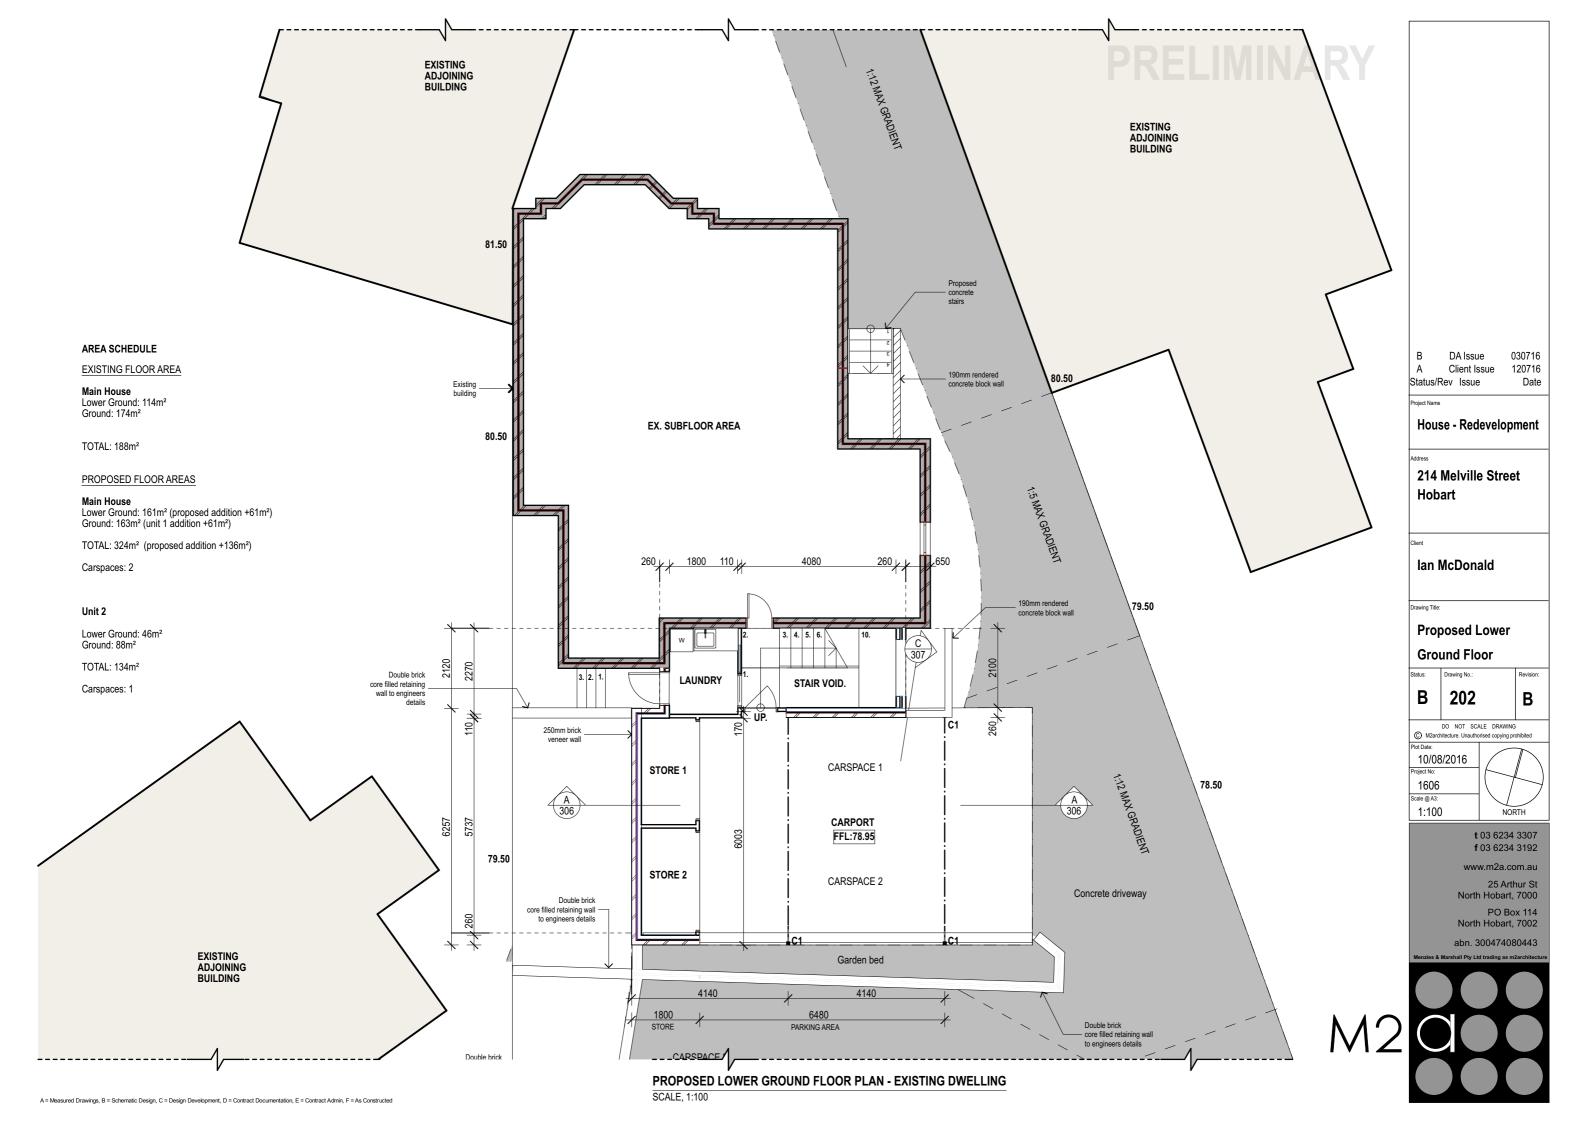

#### AREA SCHEDULE

EXISTING FLOOR AREA

#### Main House

Lower Ground: 114m<sup>2</sup> Ground: 174m<sup>2</sup>

TOTAL: 188m<sup>2</sup>

#### PROPOSED FLOOR AREAS

#### Main House

Lower Ground: 161m² (proposed addition +61m²) Ground: 163m² (unit 1 addition +61m²)

TOTAL: 324m² (proposed addition +136m²)

Carspaces: 2

#### Unit 2

Lower Ground: 46m<sup>2</sup> Ground: 88m²

TOTAL: 134m<sup>2</sup>

Carspaces: 1

14925 Double brick

- core filled retaining wall
to engineers details Double brick core filled retaining CONCRTÉ SLAB ABOVE WIR ENSUITE SUB FLOOR VOID SUB FLOOR VOID SUB FLOOR VOID B 306 CPBD BEDROOM 1 FFL:77.00 HALL LAUNDRY PORCH 1800 \* 1100 \* 14925