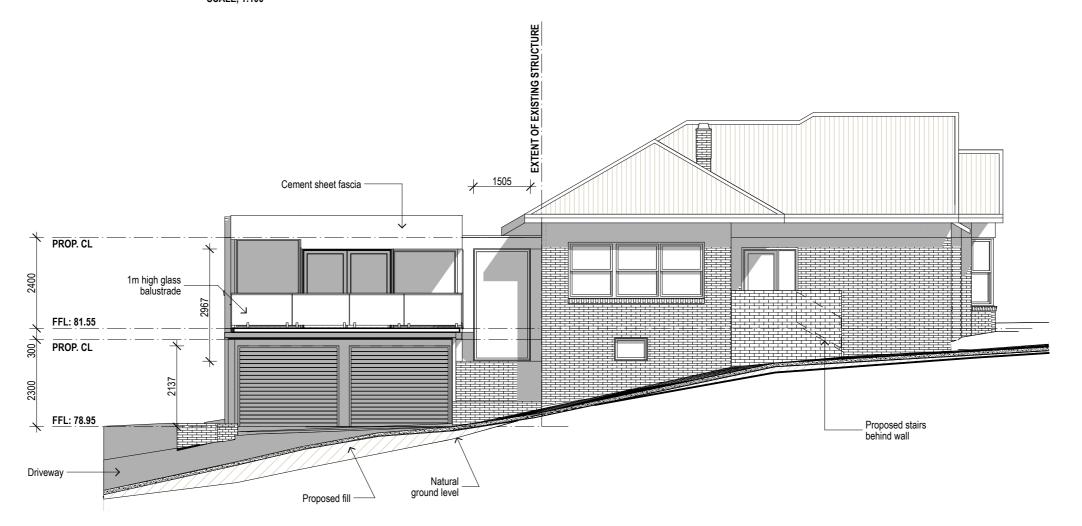

House - Redevelopment

214 Melville Street Hobart

lan McDonald

Drawing Title:

**Proposed Elevations** Sheet 2

В 303

DO NOT SCALE DRAWING

M2architecture. Unauthorised copying prohibited