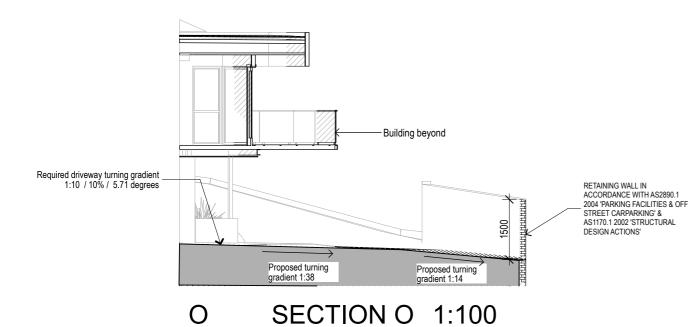

214 Melville Street

Ian McDonald

Vehicle turning circles

500

5/09/2016

1606

1:100

DO NOT SCALE DRAWING