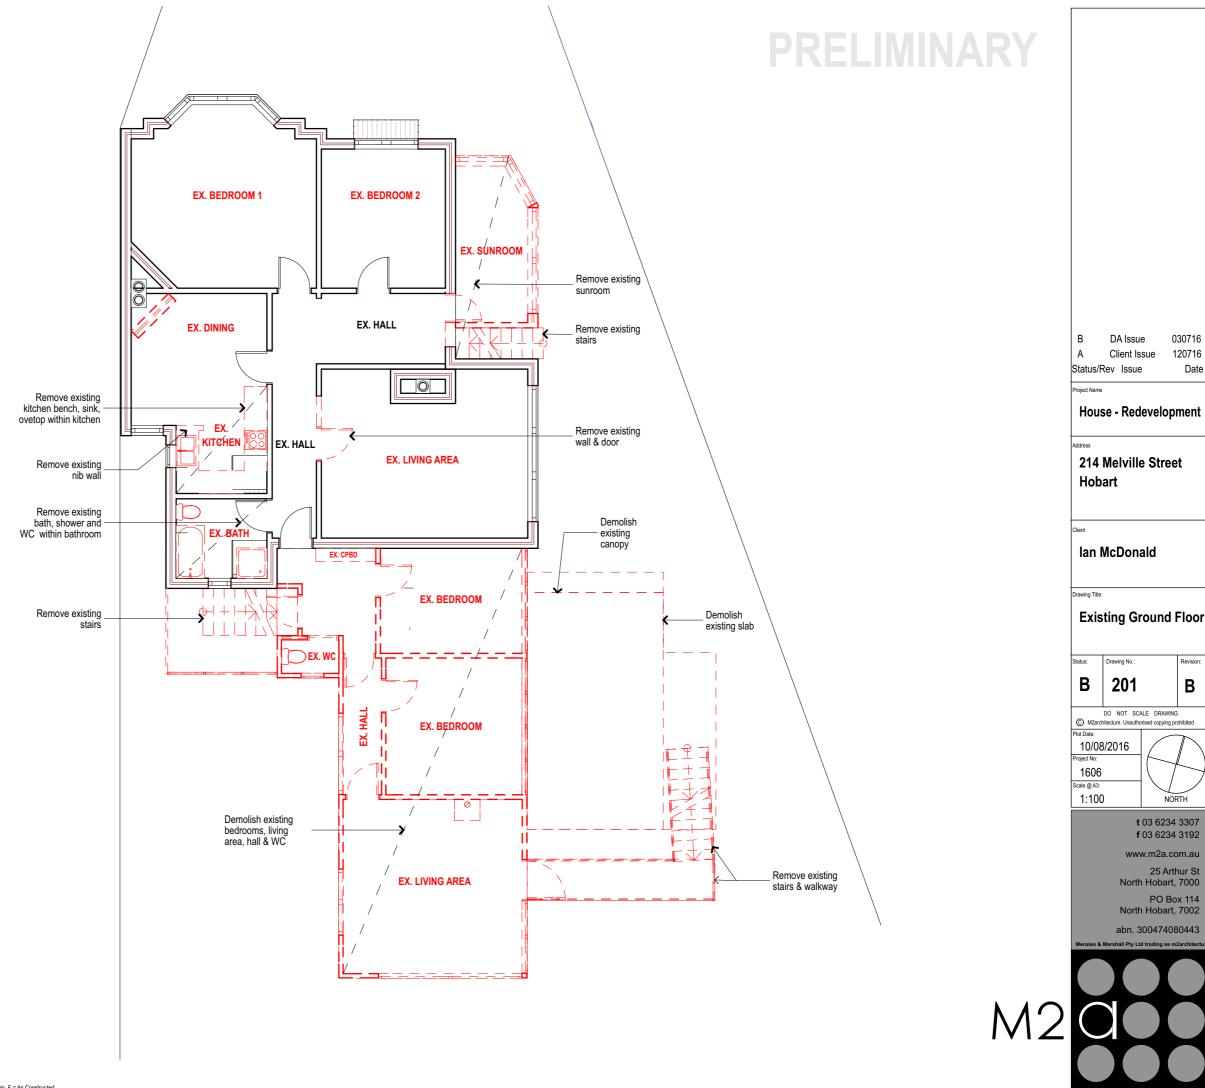

Date

**Ground Floor** 

**Existing Lower** 

Ian McDonald

Drawing Title:

В 200 DO NOT SCALE DRAWING

M2architecture. Unauthorised copying prohibited

10/08/2016 1606 cale @ A3 1:100