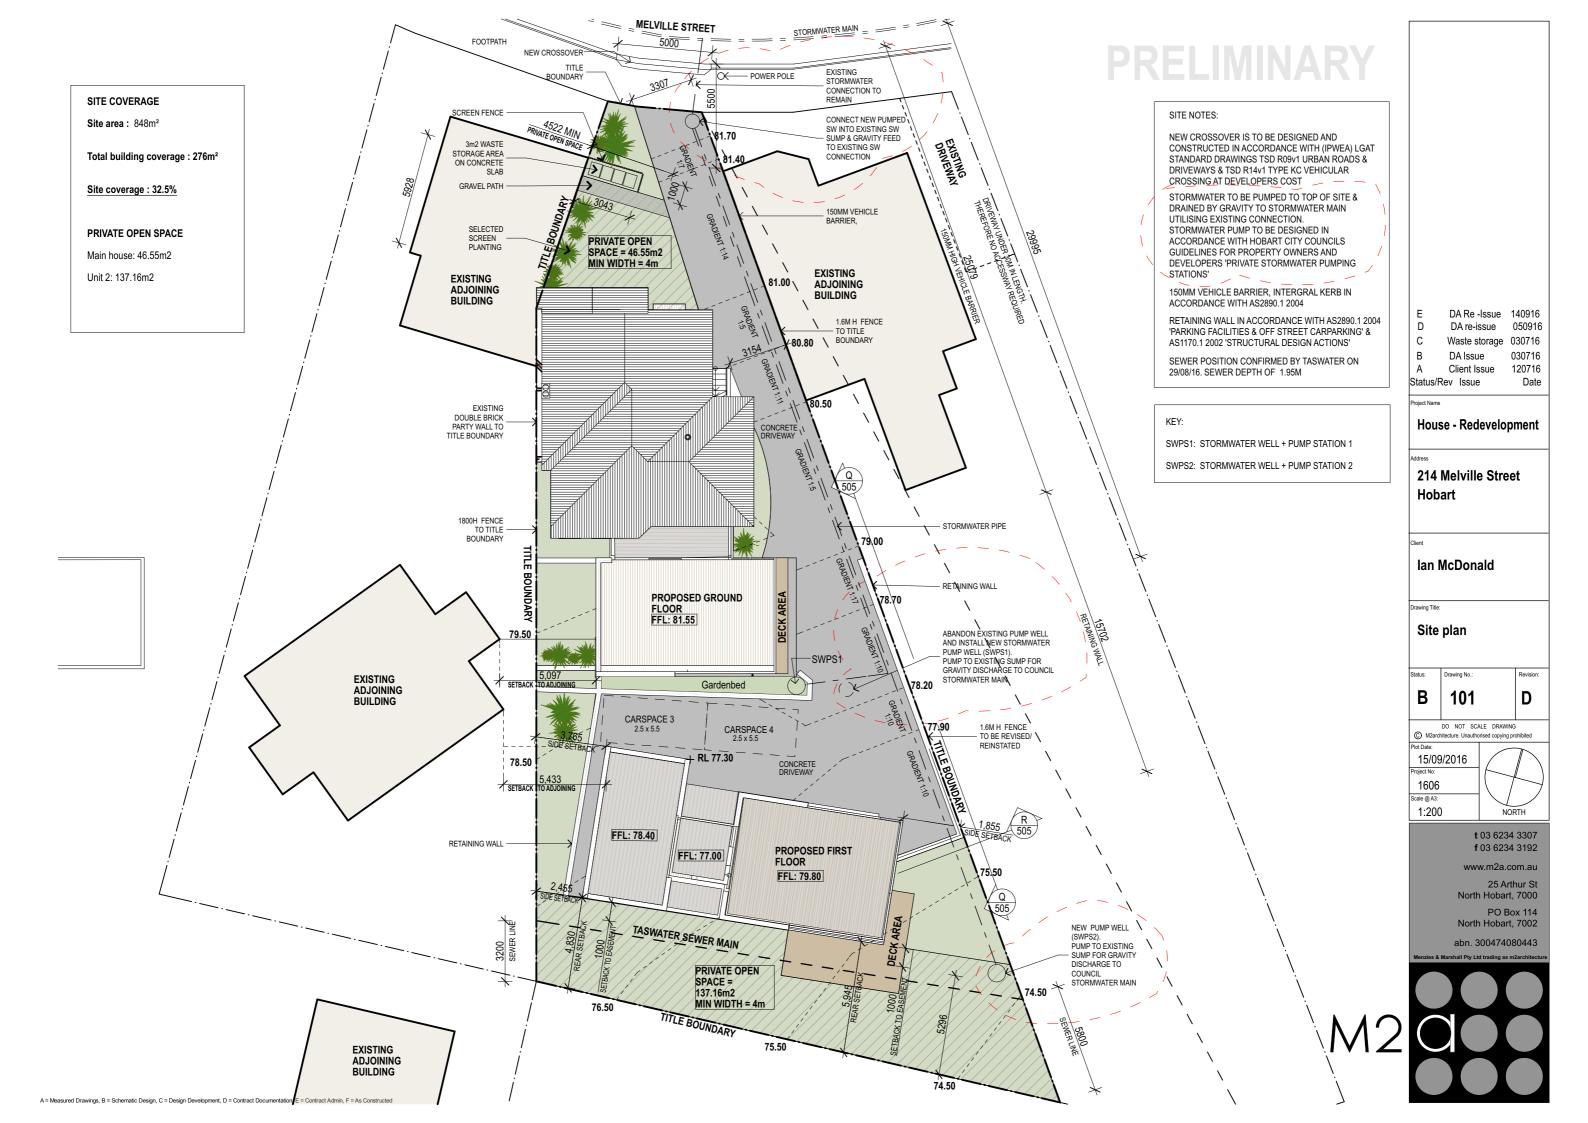

#### DRAWING INDEX Cover Sheet 100 Site Plan 101 **Existing Lower Ground Floor** 200 **Existing Ground Floor** 201 Proposed Lower Ground Floor 202 Proposed Ground Floor 203 U2 Lower Ground Floor & First Floor 204 U2 First Floor 205 **Existing Elevation Sheet 1** 300 **Existing Elevation Sheet 2** 301 Proposed Elevations Sheet 1 302 Proposed Elevations Sheet 2 303 Proposed Elevations Sheet 3 304 Proposed Elevations Sheet 4 305 Sections 306 Sections 307 Perspectives 400 Perspectives 401

### **PRELIMINARY**

Client Issue Add survey data 14-04-16 Status/Rev Issue

House - Redevelopment

214 Melville Street Hobart

Ian McDonald

rawing Title:

**Cover Sheet** 

В

100

DO NOT SCALE DRAWING

C

10/08/2016

1606 1:1, 1:124.65

f 03 6234 3192

www.m2a.com.au 25 Arthur St North Hobart, 7000

PO Box 114 North Hobart, 7002