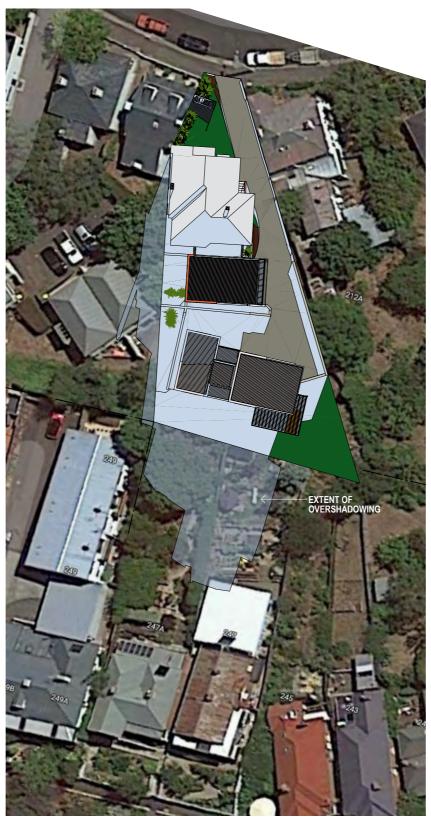

driveway turning gradient 1:10 / 10% / 5.71 degrees

Proposed turning gradient 1:47



SECTION M 1:100 (VEHICLE TURNING FOR CARSPACES 3 & 4) M

Detail 1:100

**SECTION N** 1:100 N (VEHICLE TURNING FOR CARSPACES 3 & 4)

Proposed turning gradient 1:8

Proposed turning

D09





Q SECTION Q 1:100



R SECTION R 1:100

A DA Re -Issue Status/Rev Issue

140916 Date

Project Name

House - Redevelopment

Addres

214 Melville Street Hobart

Client

lan McDonald

Drawing Title:

Sections

B 505

DO NOT SCALE DRAWING

(C) M2architecture. Unauthorised copying prohibited

15/09/2016
Project No:
1606
Scale @ A3:
1:100

t 03 6234 3307 f 03 6234 3192

www.m2a.com.au

25 Arthur St North Hobart, 7000

PO Box 114 North Hobart, 7002



# DECENTOR OF OVERSHADOWING

SHADOW @ JUNE 21, 3PM

## **PRELIMINARY**





SECTION A



SHADOW DIAGRAM @ JUNE 21, 12PM SCALE, 1:500

SHADOW DIAGRAM @ JUNE 21, 3PM SCALE, 1:500

B Revised Issue 061016 A DA Issue 030716 Status/Rev Issue Date

Project Name

House - Redevelopment

Address

214 Melville Street Hobart

Client

lan McDonald

Drawing Title:

Shadow Diagrams

B 403

403

DO NOT SCALE DRAWING

M2architecture. Unauthorised copying prohibited

Plot Date:
7/10/2016
Project No:

1606 Scale @ A3: 1:500, 1:200



В

www.m2a.com.au 25 Arthur St North Hobart, 7000

PO Box 114 North Hobart, 7002

abn. 300474080443



SHADOW DIAGRAM @ JUNE 21, 9AM

SCALE, 1:500