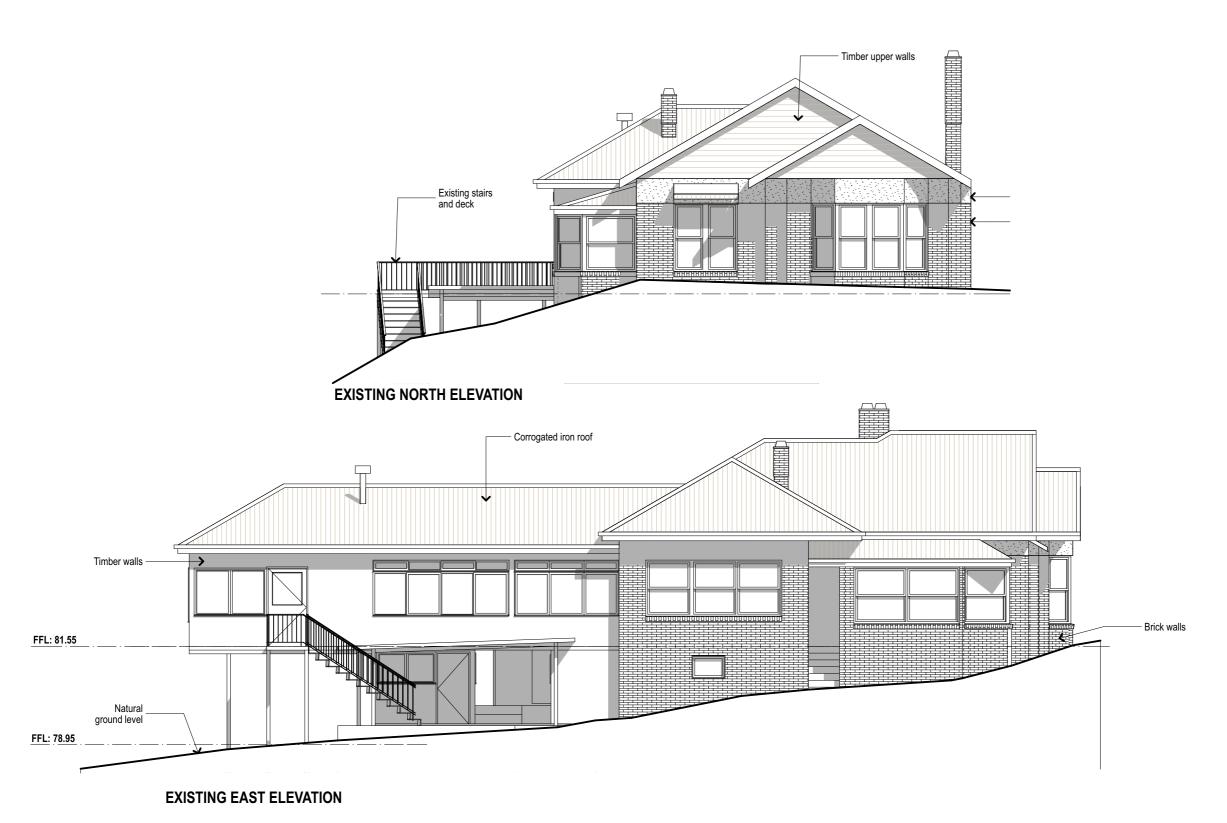

214 Melville Street Hobart

lan McDonald

Drawing Title:

**Existing Elevation** Sheet 1

В 300

DO NOT SCALE DRAWING

(C) M2architecture. Unauthorised copying prohibited

10/08/2016 1606 cale @ A3: 1:100