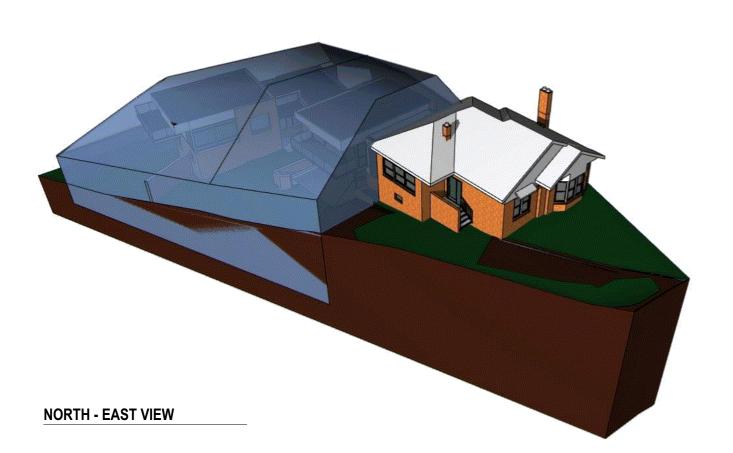

120716

House - Redevelopment

214 Melville Street Hobart

lan McDonald

Drawing Title:

Perspectives

В

401