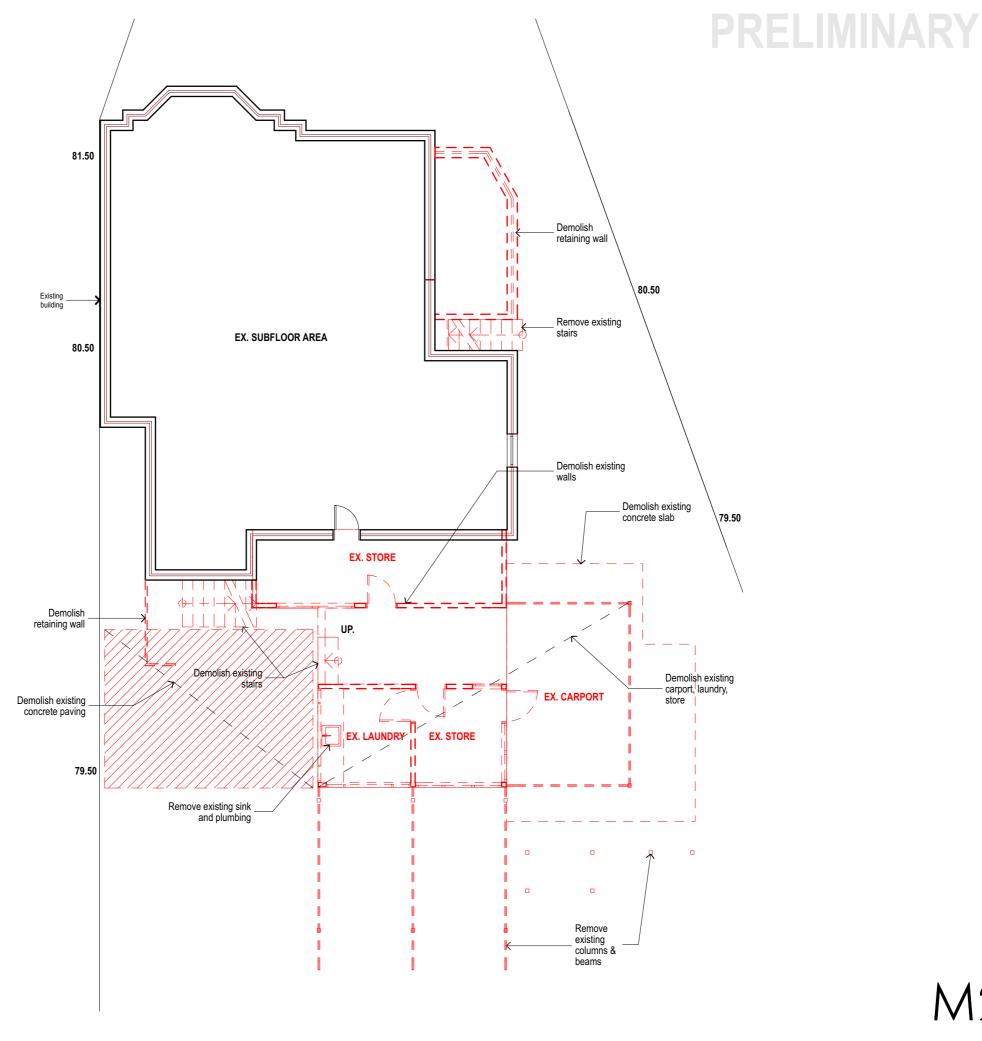

100 Site Plan 101 **Existing Lower Ground Floor** 200 **Existing Ground Floor** 201 Proposed Lower Ground Floor 202 Proposed Ground Floor 203 U2 Lower Ground Floor & First Floor 204 U2 First Floor 205 **Existing Elevation Sheet 1** 300 **Existing Elevation Sheet 2** 301 Proposed Elevations Sheet 1 302 Proposed Elevations Sheet 2 303 Proposed Elevations Sheet 3 304 Proposed Elevations Sheet 4 305 Sections 306 Sections 307 Perspectives 400 Perspectives 401

### **PRELIMINARY**

Client Issue Add survey data 14-04-16 Status/Rev Issue

House - Redevelopment

214 Melville Street Hobart

Ian McDonald

rawing Title:

**Cover Sheet** 

В

100

DO NOT SCALE DRAWING

C

10/08/2016

1606 1:1, 1:124.65

f 03 6234 3192

www.m2a.com.au 25 Arthur St North Hobart, 7000

PO Box 114 North Hobart, 7002







Date

**Ground Floor** 

**Existing Lower** 

Ian McDonald

Drawing Title:

В 200 DO NOT SCALE DRAWING

M2architecture. Unauthorised copying prohibited

10/08/2016 1606 cale @ A3 1:100

t 03 6234 3307 **f** 03 6234 3192

В

www.m2a.com.au

25 Arthur St North Hobart, 7000

PO Box 114 North Hobart, 7002





030716

120716

Date

В

25 Arthur St

PO Box 114

A = Measured Drawings, B = Schematic Design, C = Design Development, D = Contract Documentation, E = Contract Admin, F = As Constructed





B DA Issue 030716 A Client Issue 120716 Status/Rev Issue Date

Project Name

House - Redevelopment

Address

214 Melville Street Hobart

Client

lan McDonald

Drawing Title:

Proposed Ground
Floor

Status: Drawing No.:

B 203

DO NOT SCALE DRAWING

© M2architecture. Unauthorised copying prohibited