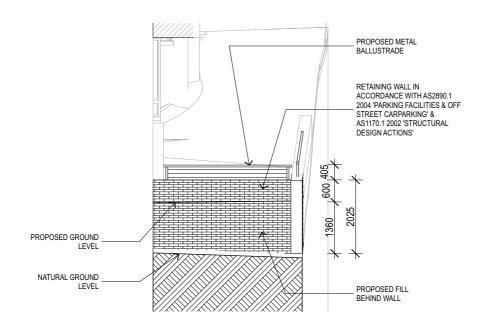

ck g wall letails Garden bed CARSPACE 3

(VEHICLE TURNING FOR CARSPACES 3 & 4)

### **PRELIMINARY**

DA Issue Status/Rev Issue

050916 Date

House - Redevelopment

214 Melville Street Hobart

Ian McDonald

Drawing Title:

Vehicle turning circles

В 503

DO NOT SCALE DRAWING M2architecture. Unauthorised copying prohibited

5/09/2016 1606

1:100

t 03 6234 3307

f 03 6234 3192 www.m2a.com.au

25 Arthur St North Hobart, 7000 PO Box 114

North Hobart, 7002

abn. 300474080443



Retaining wall

Required driveway turning gradient 1:10 / 10% / 5.71 degrees

Proposed turning gradient 1:47



SECTION M 1:100 (VEHICLE TURNING FOR CARSPACES 3 & 4) M

Detail 1:100

**SECTION N** 1:100 N (VEHICLE TURNING FOR CARSPACES 3 & 4)

Proposed turning gradient 1:8

Proposed turning

D09





Q SECTION Q 1:100



R SECTION R 1:100

A DA Re -Issue Status/Rev Issue

140916 Date

Project Name

House - Redevelopment

Addres

214 Melville Street Hobart

Client

lan McDonald

Drawing Title:

Sections

B 505

DO NOT SCALE DRAWING

(C) M2architecture. Unauthorised copying prohibited

15/09/2016
Project No:
1606
Scale @ A3:
1:100

t 03 6234 3307 f 03 6234 3192

www.m2a.com.au

25 Arthur St North Hobart, 7000

PO Box 114 North Hobart, 7002



# DECENTOR OF OVERSHADOWING

SHADOW @ JUNE 21, 3PM

## **PRELIMINARY**





SECTION A



SHADOW DIAGRAM @ JUNE 21, 12PM SCALE, 1:500

SHADOW DIAGRAM @ JUNE 21, 3PM SCALE, 1:500

B Revised Issue 061016 A DA Issue 030716 Status/Rev Issue Date

Project Name

House - Redevelopment

Address

214 Melville Street Hobart

Client

lan McDonald

Drawing Title:

Shadow Diagrams