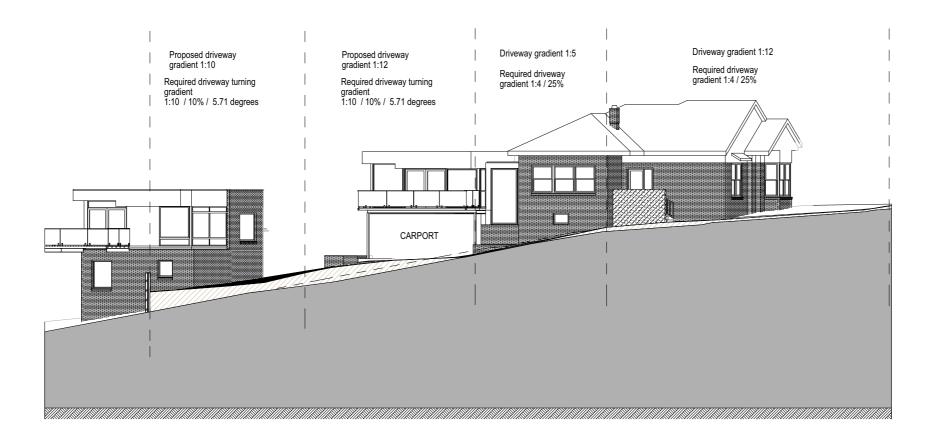

Required driveway turning gradient 1:10 / 10% / 5.71 degrees Proposed turning gradient 1:38 Proposed turning gradient 1:11

SECTION P 1:100 P

DA Issue 050916 Status/Rev Issue House - Redevelopment 214 Melville Street Hobart Ian McDonald Drawing Title: Vehicle turning circles (2) В 501 DO NOT SCALE DRAWING M2architecture. Unauthorised copying prohibited 5/09/2016 1606 1:100 t 03 6234 3307

abn. 300474080443

Retaining wall

Required driveway turning gradient 1:10 / 10% / 5.71 degrees

Proposed turning gradient 1:47

SECTION M 1:100 (VEHICLE TURNING FOR CARSPACES 3 & 4) M

Detail 1:100

**SECTION N** 1:100 N (VEHICLE TURNING FOR CARSPACES 3 & 4)

Proposed turning gradient 1:8

Proposed turning

D09

Q SECTION Q 1:100

R SECTION R 1:100

A DA Re -Issue Status/Rev Issue

140916 Date

Project Name