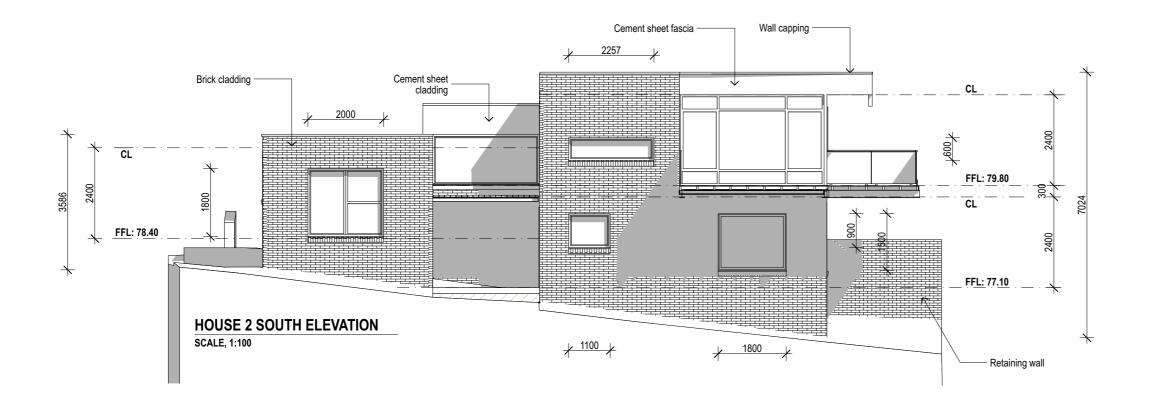

#### **HOUSE 2 NORTH ELEVATION**

SCALE, 1:100

**HOUSE 2 EAST ELEVATION** 

SCALE, 1:100

DA Issue Client Issue 120716 Status/Rev Issue Date

House - Redevelopment

214 Melville Street Hobart

lan McDonald