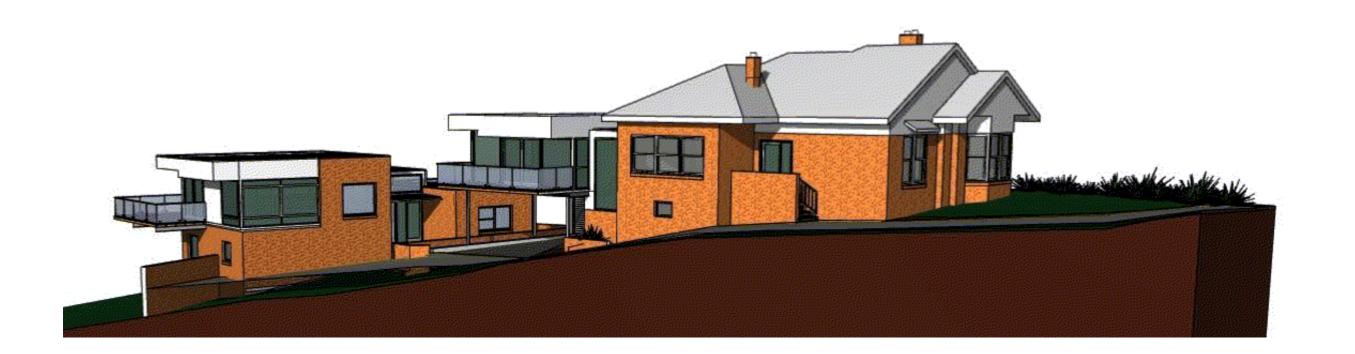

et 100 Site Plan 101 **Existing Lower Ground Floor** 200 **Existing Ground Floor** 201 Proposed Lower Ground Floor 202 Proposed Ground Floor 203 U2 Lower Ground Floor & First Floor 204 U2 First Floor 205 **Existing Elevation Sheet 1** 300 **Existing Elevation Sheet 2** 301 Proposed Elevations Sheet 1 302 Proposed Elevations Sheet 2 303 Proposed Elevations Sheet 3 304 Proposed Elevations Sheet 4 305 Sections 306 Sections 307 Perspectives 400 Perspectives 401

### **PRELIMINARY**

Client Issue Add survey data 14-04-16 Status/Rev Issue

House - Redevelopment

214 Melville Street Hobart

Ian McDonald

rawing Title:

**Cover Sheet** 

В

100

DO NOT SCALE DRAWING

C

10/08/2016

1606 1:1, 1:124.65

f 03 6234 3192

www.m2a.com.au 25 Arthur St North Hobart, 7000

PO Box 114 North Hobart, 7002







Date

**Ground Floor** 

**Existing Lower** 

Ian McDonald

Drawing Title:

В 200 DO NOT SCALE DRAWING

M2architecture. Unauthorised copying prohibited

10/08/2016 1606 cale @ A3 1:100

t 03 6234 3307 **f** 03 6234 3192

В

www.m2a.com.au

25 Arthur St North Hobart, 7000

PO Box 114 North Hobart, 7002





030716

120716

Date

В

25 Arthur St

PO Box 114

A = Measured Drawings, B = Schematic Design, C = Design Development, D = Contract Documentation, E = Contract Admin, F = As Constructed





B DA Issue 030716 A Client Issue 120716 Status/Rev Issue Date

Project Name

House - Redevelopment

Address

214 Melville Street Hobart

Client

lan McDonald

Drawing Title:

Proposed Ground
Floor

Status: Drawing No.:

B 203

DO NOT SCALE DRAWING

© M2architecture. Unauthorised copying prohibit