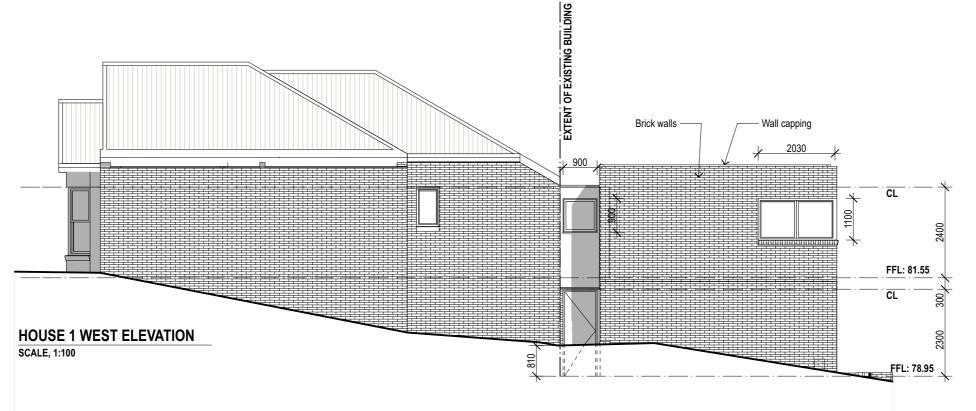

DRAWING

(C) M2architecture. Unauthorised copying prohibited

10/08/2016 1606 Scale @ A3:

1:100

t 03 6234 3307

В

**f** 03 6234 3192

25 Arthur St North Hobart, 7000

PO Box 114 North Hobart, 7002





#### **HOUSE 1 NORTH ELEVATION**

SCALE, 1:100



#### **HOUSE 1 EAST ELEVATION**

SCALE, 1:100

B DA Issue 030716 A Client Issue 120716 Status/Rev Issue Date

Project Name

House - Redevelopment

Address

214 Melville Street Hobart

Client

lan McDonald

Drawing Title:

Proposed Elevations
Sheet 1

Status: Drawing No.:

B 302

B 302 B

DO NOT SCALE DRAWING

M2architecture. Unauthorised copying prohibited

Plot Date: 10/08/2016 Project No:

Project No:
1606
Scale @ A3:
1:100

t 03 6234 3307 f 03 6234 3192

www.m2a.com.au 25 Arthur St North Hobart, 7000

PO Box 114 North Hobart, 7002







DA Issue Client Issue 120716 Status/Rev Issue Date

House - Redevelopment

214 Melville Street Hobart

lan McDonald

Drawing Title:

**Proposed Elevations** Sheet 2

В 303

DO NOT SCALE DRAWING

M2architecture. Unauthorised copying prohibited

10/08/2016

1606 cale @ A3: 1:100

> t 03 6234 3307 **f** 03 6234 3192 www.m2a.com.au

В

25 Arthur St North Hobart, 7000

PO Box 114 North Hobart, 7002





#### **HOUSE 2 NORTH ELEVATION**

SCALE, 1:100



**HOUSE 2 EAST ELEVATION** 

SCALE, 1:100

DA Issue Client Issue 120716 Status/Rev Issue Date

House - Redevelopment

214 Melville Street Hobart

lan McDonald

Drawing Title:

**Proposed Elevations** Sheet 3

В 304

В DO NOT SCALE DRAWING

(C) M2architecture. Unauthorised copying prohibited

10/08/2016

1606 cale @ A3: 1:100

t 03 6234 3307

**