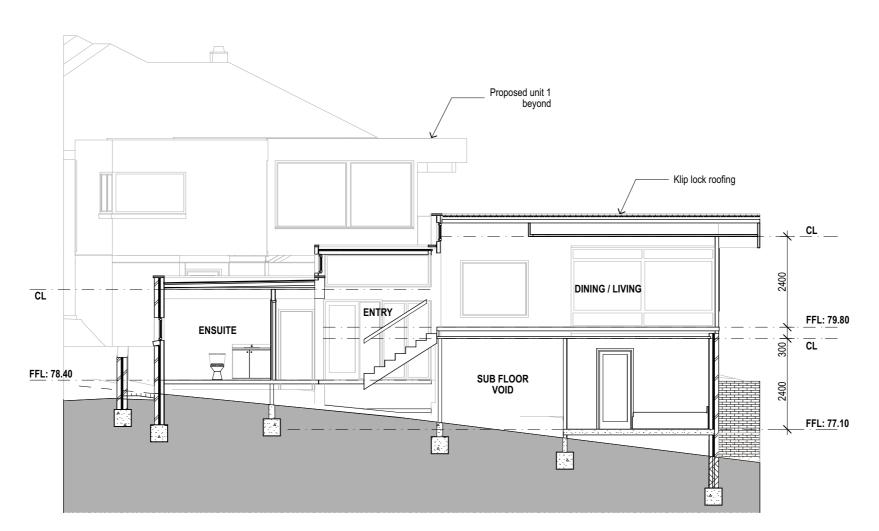

#### **SECTION C**

SCALE, 1:100

#### SECTION D

SCALE, 1:100

030716 DA Issue Status/Rev Issue Date

House - Redevelopment

214 Melville Street Hobart

lan McDonald

Drawing Title:

Sections