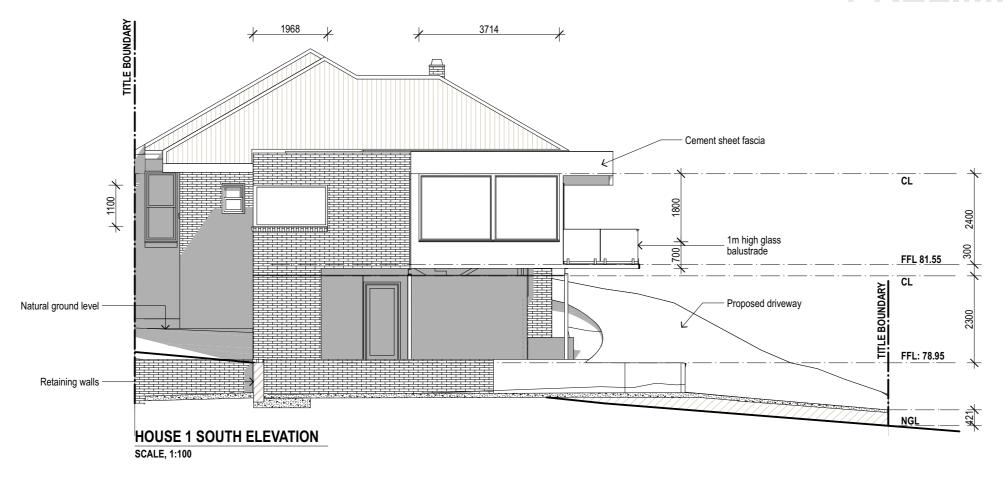

E DRAWING

(C) M2architecture. Unauthorised copying prohibited

10/08/2016 1606 Scale @ A3:

1:100

t 03 6234 3307

В

**f** 03 6234 3192

25 Arthur St North Hobart, 7000

PO Box 114 North Hobart, 7002





#### **HOUSE 1 NORTH ELEVATION**

SCALE, 1:100



#### **HOUSE 1 EAST ELEVATION**

SCALE, 1:100

B DA Issue 030716 A Client Issue 120716 Status/Rev Issue Date

Project Name

House - Redevelopment

Address

214 Melville Street Hobart

Client

lan McDonald

Drawing Title:

Proposed Elevations
Sheet 1

Status: Drawing No.:

B 302

B 302 B

DO NOT SCALE DRAWING

M2architecture. Unauthorised copying prohibited

Plot Date: 10/08/2016 Project No:

Project No:
1606
Scale @ A3:
1:100

t 03 6234 3307 f 03 6234 3192

www.m2a.com.au 25 Arthur St North Hobart, 7000

PO Box 114 North Hobart, 7002







DA Issue Client Issue 120716 Status/Rev Issue Date

House - Redevelopment

214 Melville Street Hobart

lan McDonald

Drawing Title:

**Proposed Elevations** Sheet 2

В 303

DO NOT SCALE DRAWING

M2architecture. Unauthorised copying prohibited

10/08/2016

1606 cale @ A3: 1:100

> t 03 6234 3307 **f** 03 6234 3192 www.m2a.com.au

В

25 Arthur St North Hobart, 7000

PO Box 114 North Hobart, 7002





#### **HOUSE 2 NORTH ELEVATION**

SCALE, 1:100



**HOUSE 2 EAST ELEVATION** 

SCALE, 1:100

DA Issue Client Issue 120716 Status/Rev Issue Date

House - Redevelopment

214 Melville Street Hobart

lan McDonald

Drawing Title:

**Proposed Elevations** Sheet 3

В 304

В DO NOT SCALE DRAWING

(C) M2architecture. Unauthorised copying prohibited

10/08/2016

1606 cale @ A3: 1:100

t 03 6234 3307