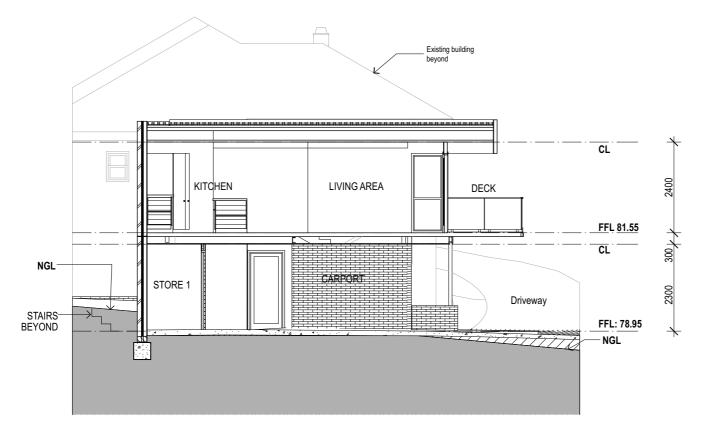

#### SECTION A SCALE, 1:100

SECTION B

SCALE, 1:100

A DA Issue Status/Rev Issue

Project Name

House - Redevelopment

030716

Date

Address

214 Melville Street Hobart

Client

lan McDonald

Drawing Title:

Sections

B 306

DO NOT SCALE DRAWING