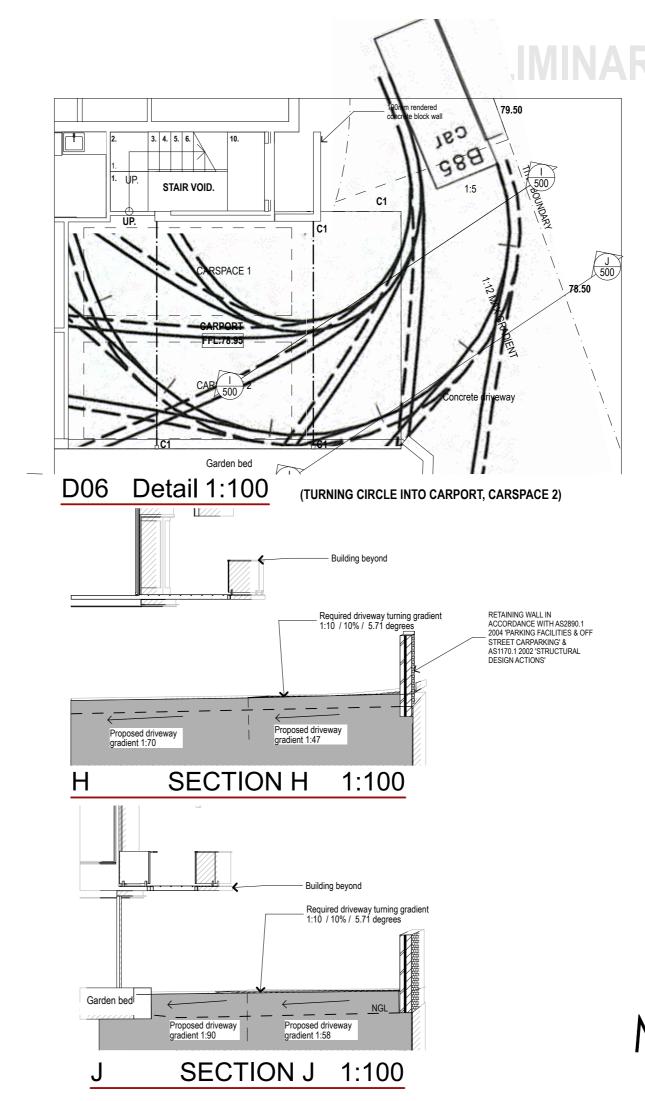

214 Melville Street

Ian McDonald

Vehicle turning circles

500

5/09/2016

1606

1:100

DO NOT SCALE DRAWING

Required driveway turning gradient 1:10 / 10% / 5.71 degrees Proposed turning gradient 1:38 Proposed turning gradient 1:11

SECTION P 1:100 P

DA Issue 050916 Status/Rev Issue House - Redevelopment 214 Melville Street Hobart Ian McDonald Drawing Title: Vehicle turning circles (2) В 501 DO NOT SCALE DRAWING M2architecture. Unauthorised copying prohibited 5/09/2016 1606 1:100 t 03 6234 3307