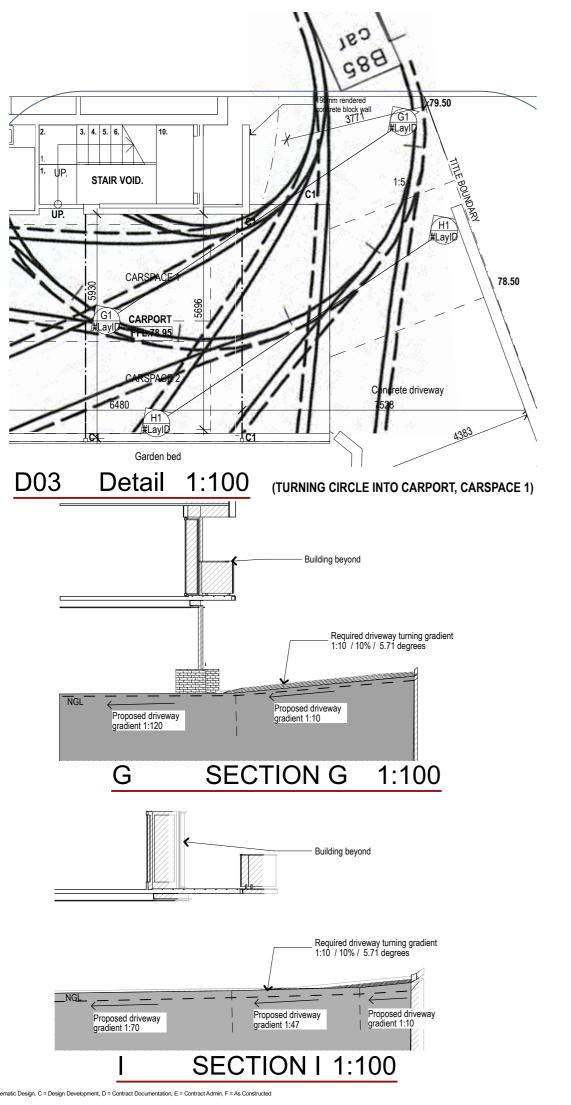

t 03 6234 3307 f 03 6234 3192

Hobart

1. ŲP. STAIR VOID. C1 UP. CARSPACE 1 78.50 CARPORT-FFL:78.95 B85 C #Layl 2 CARSPACE Concrete driveway Garden bed core filled r CARSPACE 3 CARSPACE 4

Detail 1:100 D04

D033 1:100 Detail

Required driveway turning gradient 1:10 / 10% / 5.71 degrees Proposed turning gradient 1:38 Proposed turning gradient 1:11

SECTION P 1:100 P

DA Issue 050916 Status/Rev Issue House - Redevelopment 214 Melville Street Hobart Ian McDonald Drawing Title: Vehicle turning circles (2) В 501 DO NOT SCALE DRAWING M2architecture. Unauthorised copying prohibited 5/09/2016 1606 1:100 t 03 6234 3307