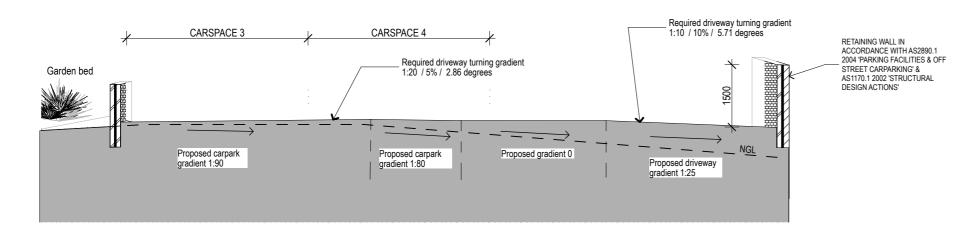

Required driveway turning gradient 1:10 / 10% / 5.71 degrees Proposed turning gradient 1:38 Proposed turning gradient 1:11

SECTION P 1:100 P

DA Issue 050916 Status/Rev Issue House - Redevelopment 214 Melville Street Hobart Ian McDonald Drawing Title: Vehicle turning circles (2) В 501 DO NOT SCALE DRAWING M2architecture. Unauthorised copying prohibited 5/09/2016 1606 1:100 t 03 6234 3307