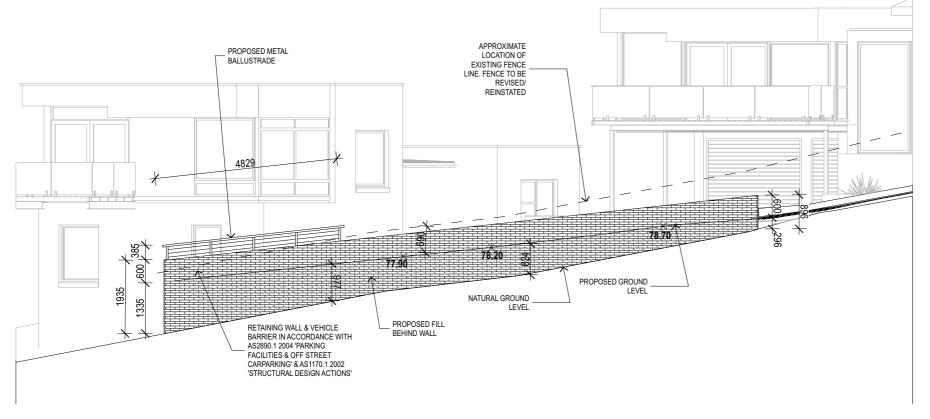

#### Unit 2

Lower Ground: 46m<sup>2</sup> Ground: 88m²

TOTAL: 134m<sup>2</sup>

Carspaces: 1

14925 Double brick

- core filled retaining wall
to engineers details Double brick core filled retaining CONCRTÉ SLAB ABOVE WIR ENSUITE SUB FLOOR VOID SUB FLOOR VOID SUB FLOOR VOID B 306 CPBD BEDROOM 1 FFL:77.00 HALL LAUNDRY PORCH 1800 \* 1100 \* 14925