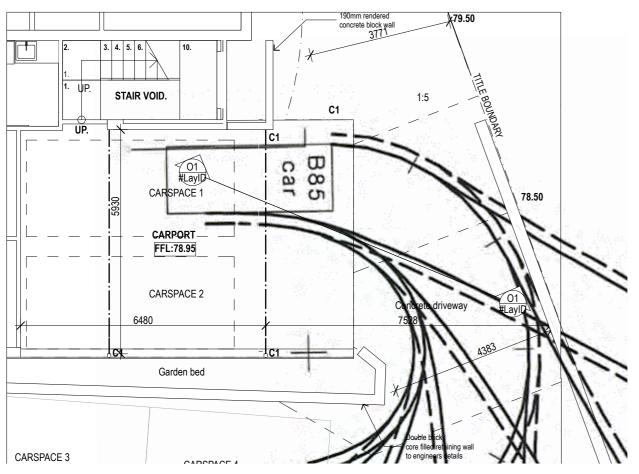

214 Melville Street

Ian McDonald

Vehicle turning circles

500

5/09/2016

1606

1:100

DO NOT SCALE DRAWING