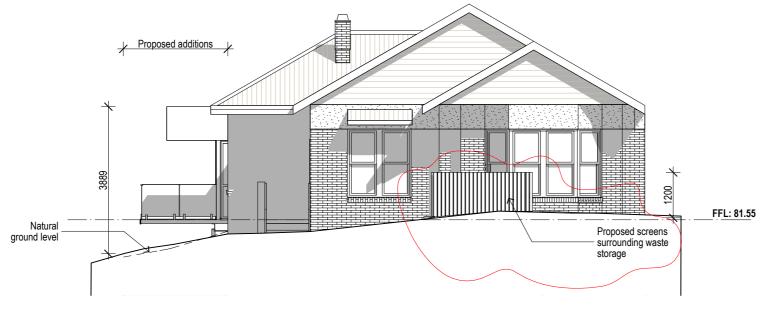

#### **HOUSE 1 NORTH ELEVATION**

SCALE, 1:100

#### **HOUSE 1 EAST ELEVATION**

SCALE, 1:100

B DA Issue 030716 A Client Issue 120716 Status/Rev Issue Date

Project Name

House - Redevelopment

Address

214 Melville Street Hobart

Client

#### **HOUSE 1 NORTH ELEVATION**

SCALE, 1:100

**HOUSE 1 EAST ELEVATION** 

SCALE, 1:100

Waste storage 030716 DA Issue 120716 Client Issue Status/Rev Issue

House - Redevelopment

214 Melville Street Hobart

lan McDonald