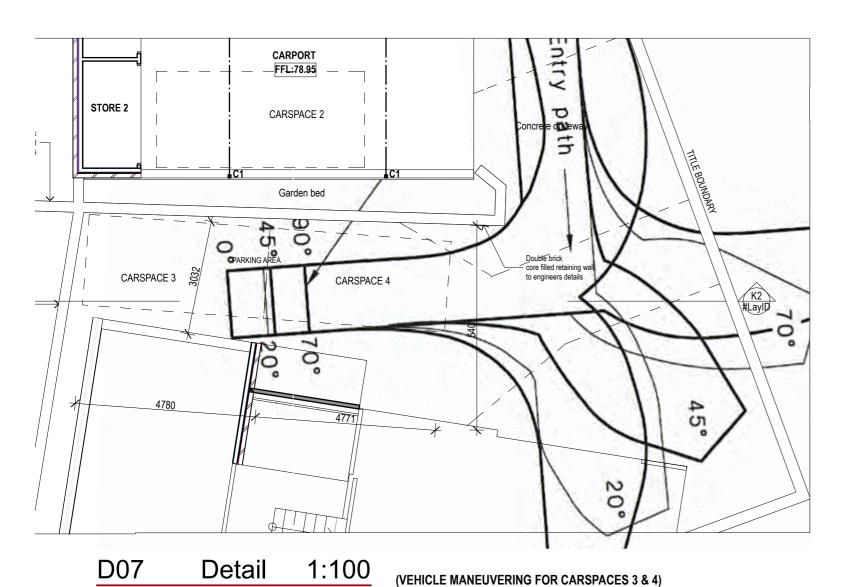

82.287

D08 Detail 1:100

(TURNING CIRCLE ONTO STREET)

K SECTION K 1:100

(VEHICLE MANEUVERING FOR CARSPACES 3 & 4)

DA Issue 050916 Status/Rev Issue Date House - Redevelopment 214 Melville Street Hobart Ian McDonald Drawing Title: Vehicle turning circles (3) В 502 Α DO NOT SCALE DRAWING M2architecture. Unauthorised copying prohibited 5/09/2016 1606 cale @ A3 1:100

# CARPORT FFL:78.95 988 STORE 2 CARSPACE 2 Concret brick g wall letails Garden bed CARSPACE 3

(VEHICLE TURNING FOR CARSPACES 3 & 4)

### **PRELIMINARY**

DA Issue Status/Rev Issue

050916 Date

House - Redevelopment

214 Melville Street Hobart

Ian McDonald

Drawing Title:

Vehicle turning circles