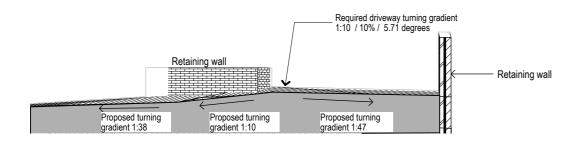

abn. 300474080443

Retaining wall

Required driveway turning gradient 1:10 / 10% / 5.71 degrees

Proposed turning gradient 1:47

SECTION M 1:100 (VEHICLE TURNING FOR CARSPACES 3 & 4) M

Detail 1:100

**SECTION N** 1:100 N (VEHICLE TURNING FOR CARSPACES 3 & 4)